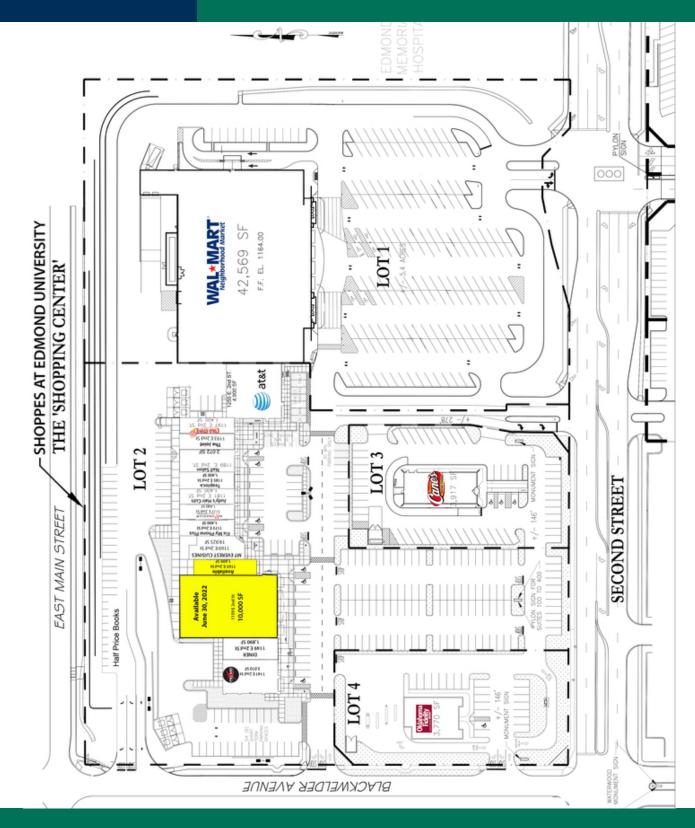

#### **OFFERING SUMMARY**

| Lease Rate: \$ | 22.00 SF/yr (NNN) |
|----------------|-------------------|
|----------------|-------------------|

Building Size: 77,543 SF

Available SF: 1,600 - 10,000 SF

Lot Size: 4.89 Acres

#### **PROPERTY OVERVIEW**

Shoppes At Edmond University, located at 2nd and Bryant in Edmond (the premier retail corridor in this market) is a neighborhood center anchored by Walmart Neighborhood Market.

The center's current tenancy include Pei Wei Asian Diner, Half Price Books, AT&T and many more.

Directly adjacent to the University of Central Oklahoma, 16,910 students and across from OU Medical Center (300 beds)

| 02222022 | SPACES | LEASE RATE    | SPACE SIZE |
|----------|--------|---------------|------------|
|          | 1159   | \$22.00 SF/yr | 10,000 SF  |
|          | 1165   | \$22.00 SF/yr | 1,600 SF   |