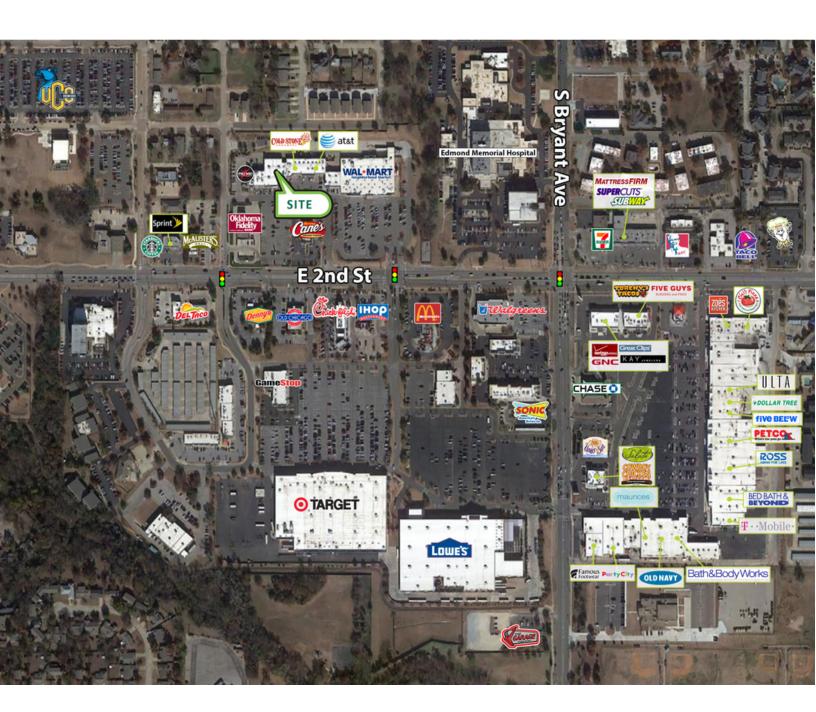

#### **PROPERTY OVERVIEW**

Shoppes At Edmond University, located at 2nd and Bryant in Edmond (the premier retail corridor in this market) is a neighborhood center anchored by Walmart Neighborhood Market.

The center's current tenancy include Pei Wei Asian Diner, Half Price Books, AT&T and many more.

Directly adjacent to the University of Central Oklahoma, 16,910 students and across from OU Medical Center (300 beds)