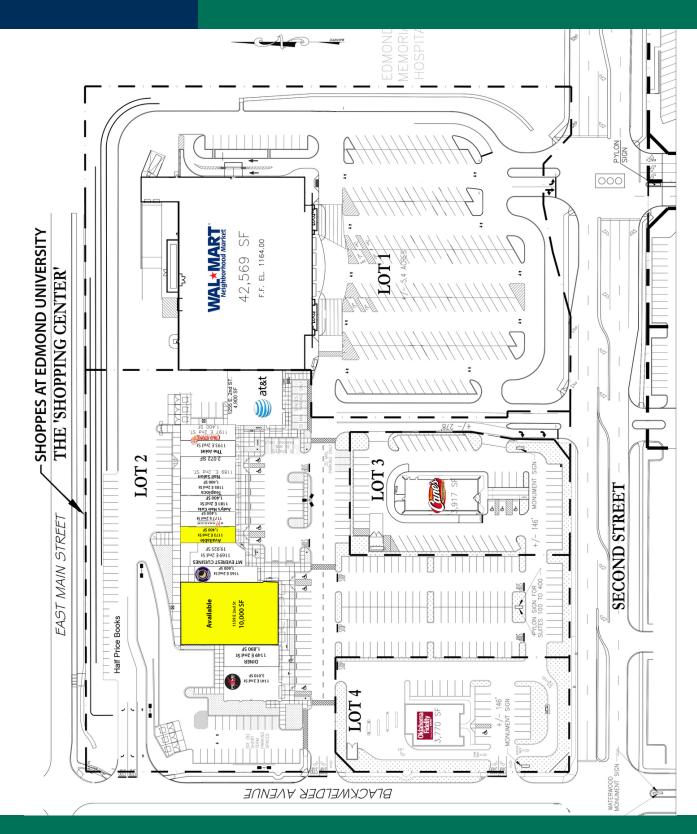

#### **OFFERING SUMMARY**

| Lease Rate: \$3 | 22.00 SF/yr (NNN) |
|-----------------|-------------------|
|-----------------|-------------------|

Building Size: 77,543 SF

Available SF: 1,400 - 10,000 SF

Lot Size: 4.89 Acres

#### **PROPERTY OVERVIEW**

Shoppes At Edmond University, located at 2nd and Bryant in Edmond (the premier retail corridor in this market) is a neighborhood center anchored by Walmart Neighborhood Market.

The center's current tenancy include Pei Wei Asian Diner, Half Price Books, AT&T and many more.

Directly adjacent to the University of Central Oklahoma, 16,910 students and across from OU Medical Center (300 beds)

11212022

| SPACES | LEASE RATE    | SPACE SIZE |  |
|--------|---------------|------------|--|
| 1159   | \$22.00 SF/yr | 10,000 SF  |  |
| 1173   | \$22.00 SF/yr | 1,400 SF   |  |

1141 E 2nd St, Edmond, OK 73034