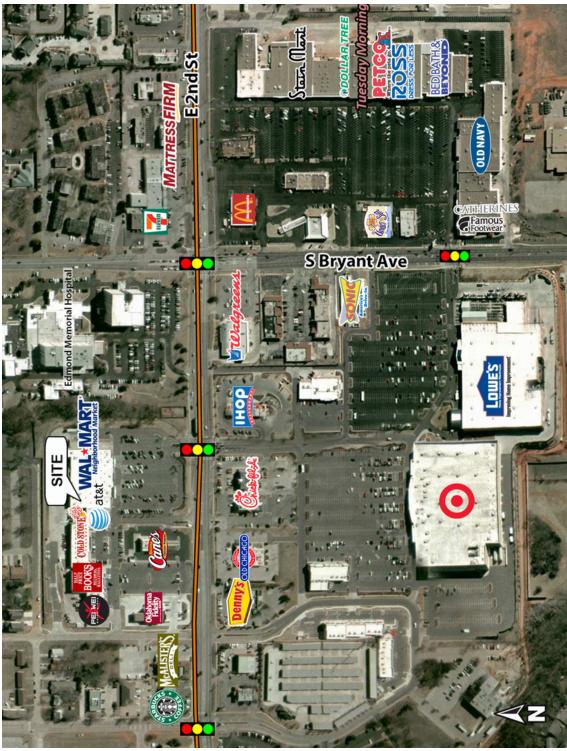

Sub Market: Edmond

PROPERTY OVERVIEW

Shoppes At Edmond University, located at 2nd and Bryant in Edmond (the premier retail corridor in this market) is a neighborhood center anchored by Walmart Neighborhood Market.

2nd Generation restaurant space available. (Suite 1165)

\$22.00 SF/yr (NNN) The center's current tenancy include Pei Wei Asian Diner, Half

Price Books, AT&T and many more.

Directly adjacent to the University of Central Oklahoma, 16,910 students and across from OU Medical Center (300

beds)

**Cross Streets:** E 2nd St & S Bryant Ave

091319