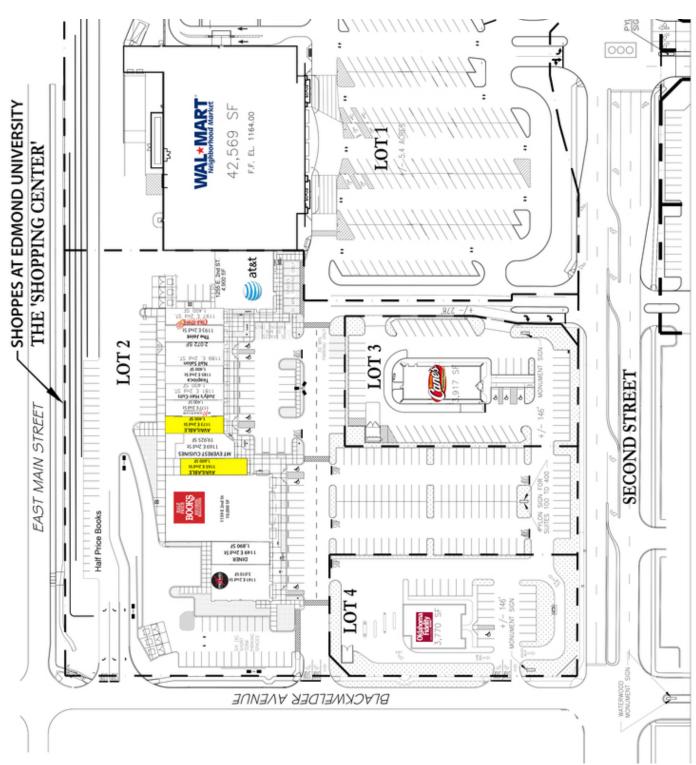

Sub Market: Edmond

PROPERTY OVERVIEW

Shoppes At Edmond University, located at 2nd and Bryant in Edmond (the premier retail corridor in this market) is a neighborhood center anchored by Walmart Neighborhood Market.

2nd Generation restaurant space available. (Suite 1165)

\$22.00 SF/yr (NNN) The center's current tenancy include Pei Wei Asian Diner, Half

Price Books, AT&T and many more.

Directly adjacent to the University of Central Oklahoma, 16,910 students and across from OU Medical Center (300

beds)

**Cross Streets:** E 2nd St & S Bryant Ave

091319