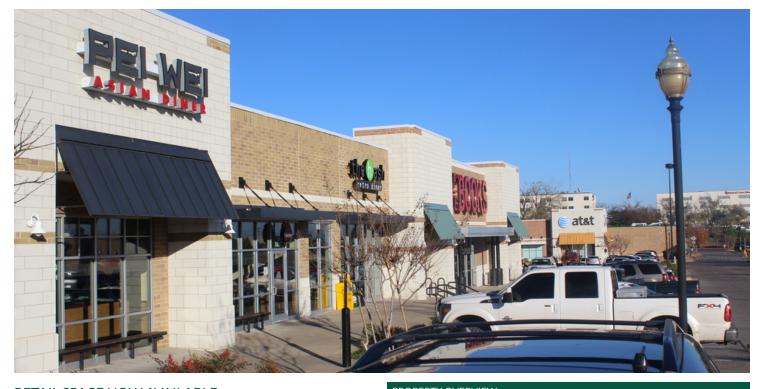

### RETAIL SPACE NOW AVAILABLE

Available SF:

1,400 - 1,600 SF

**Suite: 1165** 1,600 SF

**Suite: 1173** 1,400 SF

Lease Rate: \$22.00 SF/yr (NNN

**Lot Size:** 4.89 Acres

**Building Size:** 77,543 SF

Sub Market: Edmond

PROPERTY OVERVIEW

Shoppes At Edmond University, located at 2nd and Bryant in Edmond (the premier retail corridor in this market) is a neighborhood center anchored by Walmart Neighborhood Market.

2nd Generation restaurant space available. (Suite 1165)

\$22.00 SF/yr (NNN) The center's current tenancy include Pei Wei Asian Diner, Half

Price Books, AT&T and many more.

Directly adjacent to the University of Central Oklahoma, 16,910 students and across from OU Medical Center (300