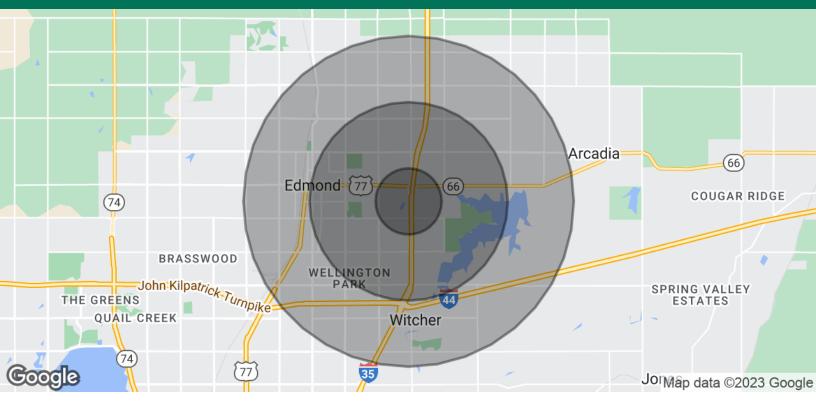

### SHOPPES AT FOX LAKE

941 W I-35 FRONTAGE (E 15TH & I-35) EDMOND, OK 73034

| POPULATION           | 1 MILE    | 3 MILES   | 5 MILES   |
|----------------------|-----------|-----------|-----------|
| Total Population     | 3,869     | 27,861    | 73,487    |
| Average Age          | 32.8      | 37.0      | 34.1      |
| Average Age (Male)   | 28.6      | 34.2      | 32.2      |
| Average Age (Female) | 36.1      | 39.3      | 35.8      |
| HOUSEHOLDS & INCOME  | 1 MILE    | 3 MILES   | 5 MILES   |
| Total Households     | 1,543     | 10,512    | 27,675    |
| # of Persons per HH  | 2.5       | 2.7       | 2.7       |
| Average HH Income    | \$95,679  | \$107,901 | \$91,565  |
| Average House Value  | \$442,744 | \$287,148 | \$278,391 |

\* Demographic data derived from 2020 ACS - US Census

4/6/2023

**GEORGE WILLIAMS, CCIM** gwilliams@priceedwards.com 0: 405.239.1270 C: 405.657.7800

The information contained herein is from sources deemed reliable. No representation is made to the accuracy herein. Photos herein are the property of their respective owners, and use of them without express written consent of the owner is prohibited.