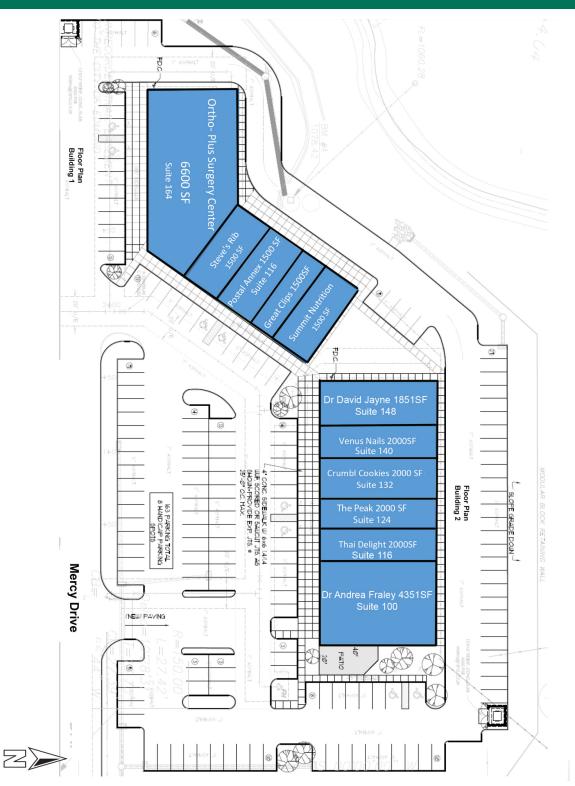

#### **PROPERTY DESCRIPTION**

Property is a 26,802 SF retail center that is a part of a high-traffic Walmart SuperCenter and Sam's Club development and is next to two health facilities - Integris Hospital and Mercy Health. With interstate visibility this high-end development is located in high growth geographic center of Edmond, OK - OKC's preferred suburb which has the highest incomes and best schools of any OKC suburb.

Pylon signage available.

Property is located just north of 15th St. on I-35 Frontage Road in Edmond, OK. Neighbors include:

Sam's Club, Walmart SuperCenter, Integris Edmond Hospital, Mercy Health Complex, MidFirst Bank, Buffalo Wild Wings, Whataburger, Braum's and Circle K.

#### OFFERING SUMMARY

| Lease Rate:    | \$22.00 - \$24.00 SF/yr NNN |
|----------------|-----------------------------|
|                |                             |
| Available SF:  | Fully Leased                |
|                |                             |
| Lot Size:      | 26,250 SF                   |
|                |                             |
| Building Size: | 26,802 SF                   |