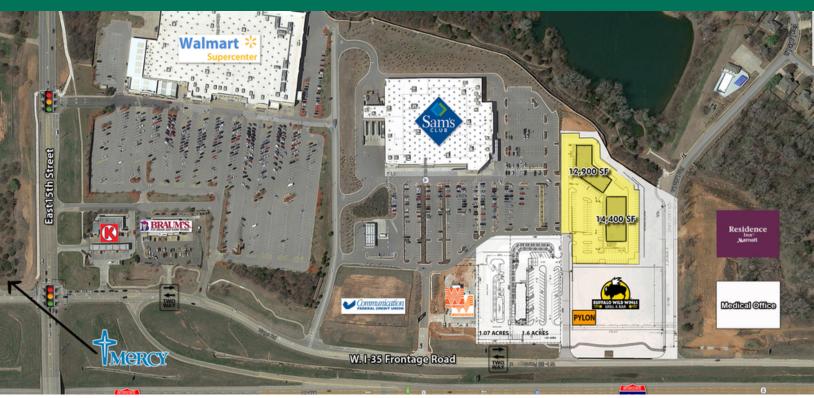

#### **PROPERTY DESCRIPTION**

Property is a 26,802 SF retail center that is a part of a high-traffic Walmart SuperCenter and Sam's Club development and is next to two health facilities - Integris Hospital and Mercy Health. With interstate visibility this high-end development is located in high growth geographic center of Edmond, OK - OKC's preferred suburb which has the highest incomes and best schools of any OKC suburb.

Pylon signage available.

Property is located just north of 15th St. on I-35 Frontage Road in Edmond, OK. Neighbors include:

Sam's Club, Walmart SuperCenter, Integris Edmond Hospital, Mercy Health Complex, MidFirst Bank, Buffalo Wild Wings, Whataburger, Braum's and Circle K.