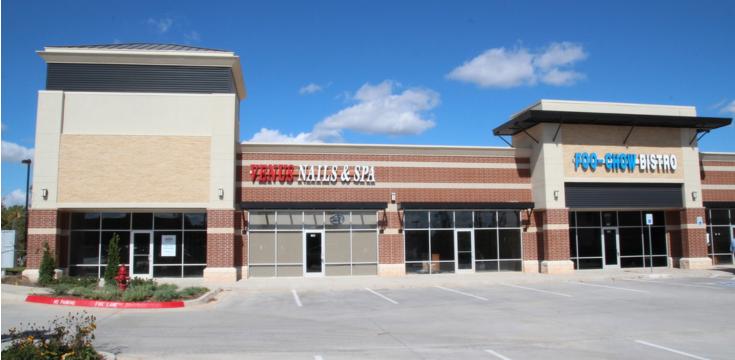

925-941 W I-35 Frontage (N/W of E 15th & Interstate 35), Edmond, OK 73034

#### RETAIL SPACE NOW AVAILABLE

| Available Space-Building 1:<br>Available Space-Building 2: | 1,500 SF<br>2,000 SF        | Property is a 26,802 SF retail center that is a part of<br>high-traffic Walmart SuperCenter and Sam's Club development<br>and is next to two health facilities – Integris Hospital ar<br>Mercy Health. With interstate visibility this high-er<br>development is located in high growth geographic center of<br>Edmond, OK - OKC's preferred suburb which has the highe<br>incomes and best schools of any OKC suburb. |  |
|------------------------------------------------------------|-----------------------------|------------------------------------------------------------------------------------------------------------------------------------------------------------------------------------------------------------------------------------------------------------------------------------------------------------------------------------------------------------------------------------------------------------------------|--|
| Suite 116 - Building 1:                                    | 1,500 SF                    |                                                                                                                                                                                                                                                                                                                                                                                                                        |  |
| Suite 132 - Building 2:                                    | 2,000 SF                    |                                                                                                                                                                                                                                                                                                                                                                                                                        |  |
|                                                            |                             | Pylon signage available.                                                                                                                                                                                                                                                                                                                                                                                               |  |
| Lease Rate:                                                | \$22.00 - 24.00 SF/yr (NNN) | Property is located just north of 15th St. on I-35 Frontage Road                                                                                                                                                                                                                                                                                                                                                       |  |
| Building Size:                                             | 26,802 SF                   | in Edmond, OK. Neighbors include:                                                                                                                                                                                                                                                                                                                                                                                      |  |
| Market:                                                    | North                       | Sam's Club, Walmart SuperCenter, Integris Edmond Hospital,<br>Mercy Health Complex, MidFirst Bank, Buffalo Wild Wings,<br>Whataburger, Braum's and Circle K.                                                                                                                                                                                                                                                           |  |
| Sub Market:                                                | Edmond                      |                                                                                                                                                                                                                                                                                                                                                                                                                        |  |
|                                                            |                             | 071719                                                                                                                                                                                                                                                                                                                                                                                                                 |  |