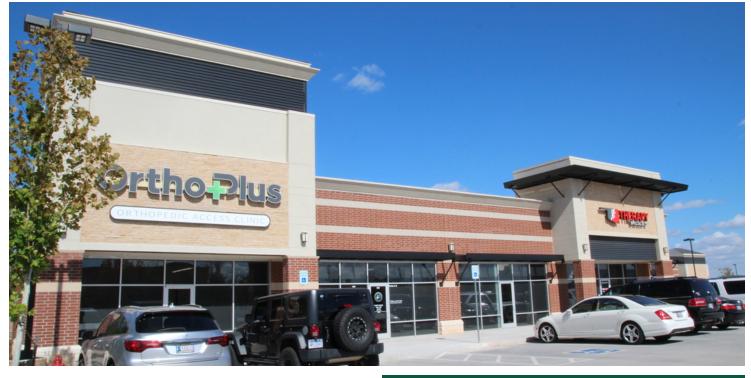

#### RETAIL SPACE NOW AVAILABLE

| Available Space-Building 1:<br>Available Space-Building 2: | 1,500 SF<br>2,000 SF        | Property is a 26,802 SF retail center that is a part of<br>high-traffic Walmart SuperCenter and Sam's Club development<br>and is next to two health facilities – Integris Hospital ar<br>Mercy Health. With interstate visibility this high-er<br>development is located in high growth geographic center of<br>Edmond, OK - OKC's preferred suburb which has the highe<br>incomes and best schools of any OKC suburb. |  |
|------------------------------------------------------------|-----------------------------|------------------------------------------------------------------------------------------------------------------------------------------------------------------------------------------------------------------------------------------------------------------------------------------------------------------------------------------------------------------------------------------------------------------------|--|
| Suite 116 - Building 1:                                    | 1,500 SF                    |                                                                                                                                                                                                                                                                                                                                                                                                                        |  |
| Suite 132 - Building 2:                                    | 2,000 SF                    |                                                                                                                                                                                                                                                                                                                                                                                                                        |  |
|                                                            |                             | Pylon signage available.                                                                                                                                                                                                                                                                                                                                                                                               |  |
| Lease Rate:                                                | \$22.00 - 24.00 SF/yr (NNN) | Property is located just north of 15th St. on I-35 Frontage Road                                                                                                                                                                                                                                                                                                                                                       |  |
| Building Size:                                             | 26,802 SF                   | in Edmond, OK. Neighbors include:                                                                                                                                                                                                                                                                                                                                                                                      |  |
| Market:                                                    | North                       | Sam's Club, Walmart SuperCenter, Integris Edmond Hospital,<br>Mercy Health Complex, MidFirst Bank, Buffalo Wild Wings,<br>Whataburger, Braum's and Circle K.                                                                                                                                                                                                                                                           |  |
| Sub Market:                                                | Edmond                      |                                                                                                                                                                                                                                                                                                                                                                                                                        |  |
|                                                            |                             | 071719                                                                                                                                                                                                                                                                                                                                                                                                                 |  |