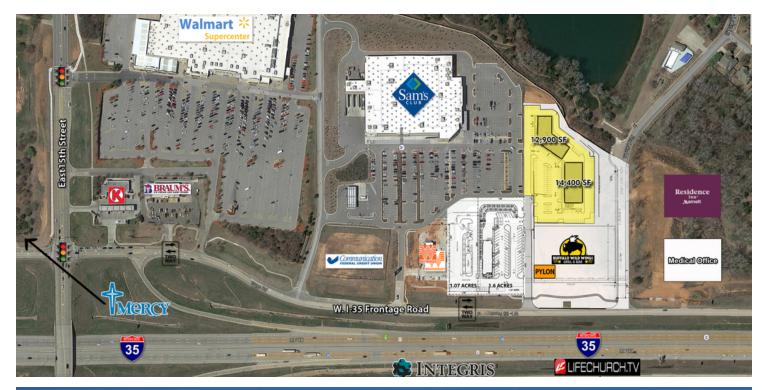

#### RETAIL SPACE NOW AVAILABLE

| Available Space-Building 1:<br>Available Space-Building 2: | 1,500 SF<br>2,000 SF        | Property is a 26,802 SF retail center that is a part of<br>high-traffic Walmart SuperCenter and Sam's Club development<br>and is next to two health facilities – Integris Hospital ar<br>Mercy Health. With interstate visibility this high-er<br>development is located in high growth geographic center of<br>Edmond, OK - OKC's preferred suburb which has the highe<br>incomes and best schools of any OKC suburb. |  |
|------------------------------------------------------------|-----------------------------|------------------------------------------------------------------------------------------------------------------------------------------------------------------------------------------------------------------------------------------------------------------------------------------------------------------------------------------------------------------------------------------------------------------------|--|
| Suite 116 - Building 1:                                    | 1,500 SF                    |                                                                                                                                                                                                                                                                                                                                                                                                                        |  |
| Suite 132 - Building 2:                                    | 2,000 SF                    |                                                                                                                                                                                                                                                                                                                                                                                                                        |  |
|                                                            |                             | Pylon signage available.                                                                                                                                                                                                                                                                                                                                                                                               |  |
| Lease Rate:                                                | \$22.00 - 24.00 SF/yr (NNN) | Property is located just north of 15th St. on I-35 Frontage Road                                                                                                                                                                                                                                                                                                                                                       |  |
| Building Size:                                             | 26,802 SF                   | in Edmond, OK. Neighbors include:                                                                                                                                                                                                                                                                                                                                                                                      |  |
| Market:                                                    | North                       | Sam's Club, Walmart SuperCenter, Integris Edmond Hospital,<br>Mercy Health Complex, MidFirst Bank, Buffalo Wild Wings,<br>Whataburger, Braum's and Circle K.                                                                                                                                                                                                                                                           |  |
| Sub Market:                                                | Edmond                      |                                                                                                                                                                                                                                                                                                                                                                                                                        |  |
|                                                            |                             | 071719                                                                                                                                                                                                                                                                                                                                                                                                                 |  |