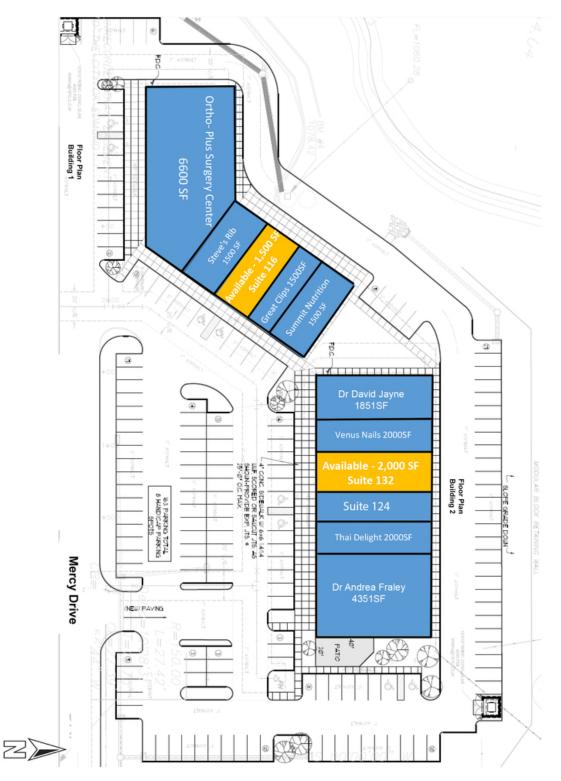

#### RETAIL SPACE NOW AVAILABLE

| Available Space-Building 1:<br>Available Space-Building 2: | 1,500 SF<br>2,000 SF        | Property is a 26,802 SF retail center that is a part of<br>high-traffic Walmart SuperCenter and Sam's Club development<br>and is next to two health facilities – Integris Hospital ar<br>Mercy Health. With interstate visibility this high-er<br>development is located in high growth geographic center of<br>Edmond, OK - OKC's preferred suburb which has the highe<br>incomes and best schools of any OKC suburb. |  |
|------------------------------------------------------------|-----------------------------|------------------------------------------------------------------------------------------------------------------------------------------------------------------------------------------------------------------------------------------------------------------------------------------------------------------------------------------------------------------------------------------------------------------------|--|
| Suite 116 - Building 1:                                    | 1,500 SF                    |                                                                                                                                                                                                                                                                                                                                                                                                                        |  |
| Suite 132 - Building 2:                                    | 2,000 SF                    |                                                                                                                                                                                                                                                                                                                                                                                                                        |  |
|                                                            |                             | Pylon signage available.                                                                                                                                                                                                                                                                                                                                                                                               |  |
| Lease Rate:                                                | \$22.00 - 24.00 SF/yr (NNN) | Property is located just north of 15th St. on I-35 Frontage Road                                                                                                                                                                                                                                                                                                                                                       |  |
| Building Size:                                             | 26,802 SF                   | in Edmond, OK. Neighbors include:                                                                                                                                                                                                                                                                                                                                                                                      |  |
| Market:                                                    | North                       | Sam's Club, Walmart SuperCenter, Integris Edmond Hospital,<br>Mercy Health Complex, MidFirst Bank, Buffalo Wild Wings,<br>Whataburger, Braum's and Circle K.                                                                                                                                                                                                                                                           |  |
| Sub Market:                                                | Edmond                      |                                                                                                                                                                                                                                                                                                                                                                                                                        |  |
|                                                            |                             | 071719                                                                                                                                                                                                                                                                                                                                                                                                                 |  |