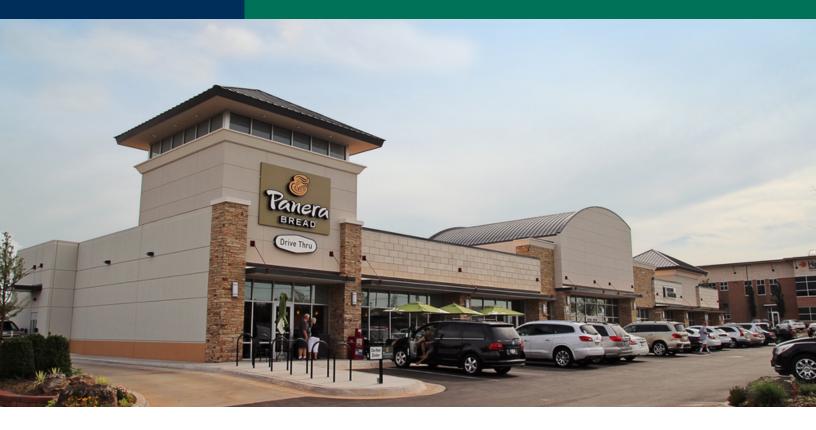

## Shoppes at McAuley Plaza

4210 W Memorial Rd, Oklahoma City, OK 73134

### **RETAIL SPACE NOW AVAILABLE**

| Lease Rate: | \$28.00 SF/yr (NNN) |
|-------------|---------------------|
|             |                     |

Available SF: 1,000 SF

Building Size: 13,500 SF

Year Built: 2015

### **PROPERTY OVERVIEW**

Located in a rapidly growing area of northwest Oklahoma City, Shoppes at McAuley Plaza serves several new high income housing additions, mixed use retail/office complexes, and medical facilities.