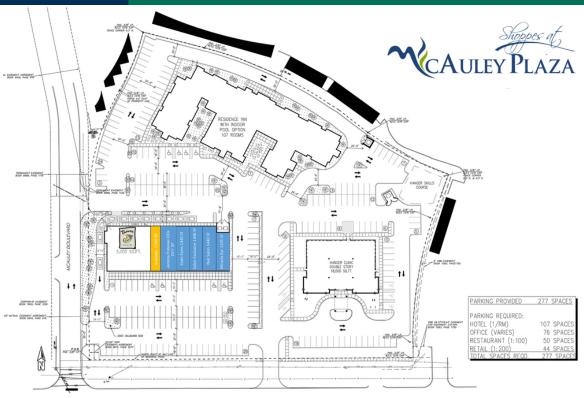

## Shoppes at McAuley Plaza

4210 W Memorial Rd, Oklahoma City, OK 73134

### **RETAIL SPACE NOW AVAILABLE**

| Lease Rate: | \$28.00 SF/yr (NNN) |
|-------------|---------------------|
|             |                     |

Available SF: 1,000 SF

Building Size: 13,500 SF

Year Built: 2015

### **PROPERTY OVERVIEW**

Located in a rapidly growing area of northwest Oklahoma City, Shoppes at McAuley Plaza serves several new high income housing additions, mixed use retail/office complexes, and medical facilities.