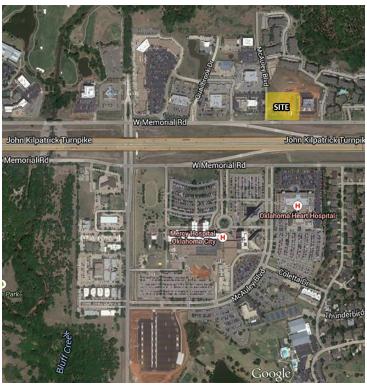

McAuley Place sits at the intersection of McAuley and Memorial, with direct access to Kilpatrick Turnpike resulting in a heavy flow of traffic. An average of 29,000 cars pass daily along the Kilpatrick alone. Gaillardia, a private golf community is directly to the west of the center.

Mercy Health Center resides across the highway with approximately 300 beds and a recent addition, the Oklahoma Heart Hospital, specializing in heart health care.

04082020 LOCATION OVERVIEW

OKC was named one of the fastest growing cities in the US by Forbes. Northwest Oklahoma City has a desirable housing market that includes many high-end neighborhoods and country clubs as well as a flourishing multifamily housing market.