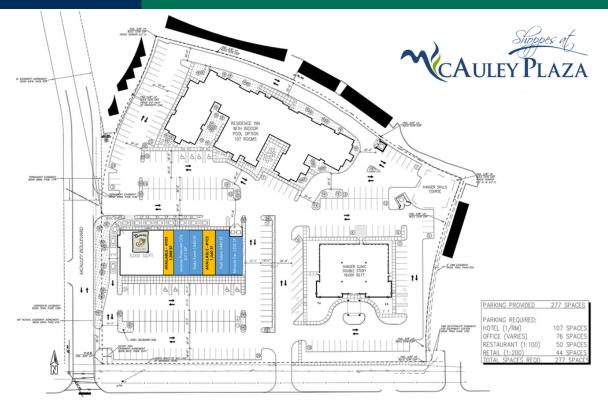

#### **RETAIL SPACE NOW AVAILABLE**

| Lease Rate:    | \$28.00 SF/yr (NNN)           |
|----------------|-------------------------------|
| Available SF:  | 1,000 - 1,440 SF              |
| Building Size: | 13,500 SF                     |
| Year Built:    | 2015                          |
| Market:        | North                         |
| Cross Streets: | W Memorial Rd &<br>McAuley Rd |

#### **PROPERTY OVERVIEW**

Located in a rapidly growing area of northwest Oklahoma City, Shoppes at McAuley Plaza serves several new high income housing additions, mixed use retail/office complexes, and medical facilities.

McAuley Place sits at the intersection of McAuley and Memorial, with direct access to Kilpatrick Turnpike resulting in a heavy flow of traffic. An average of 29,000 cars pass daily along the Kilpatrick alone. Gaillardia, a private golf community is directly to the west of the center.