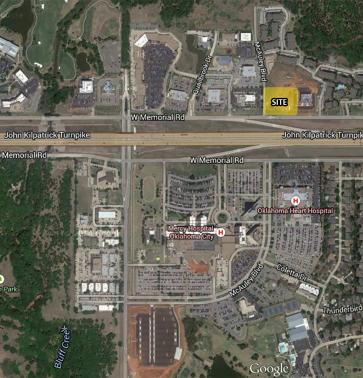

McAuley Place sits at the intersection of McAuley and Memorial, with direct access to Kilpatrick Turnpike resulting in a heavy flow of traffic. An average of 29,000 cars pass daily along the Kilpatrick alone. Gaillardia, a private golf community is directly to the west of the center.

Mercy Health Center resides across the highway with approximately 300 beds and a recent addition, the Oklahoma Heart Hospital, specializing in heart health care.