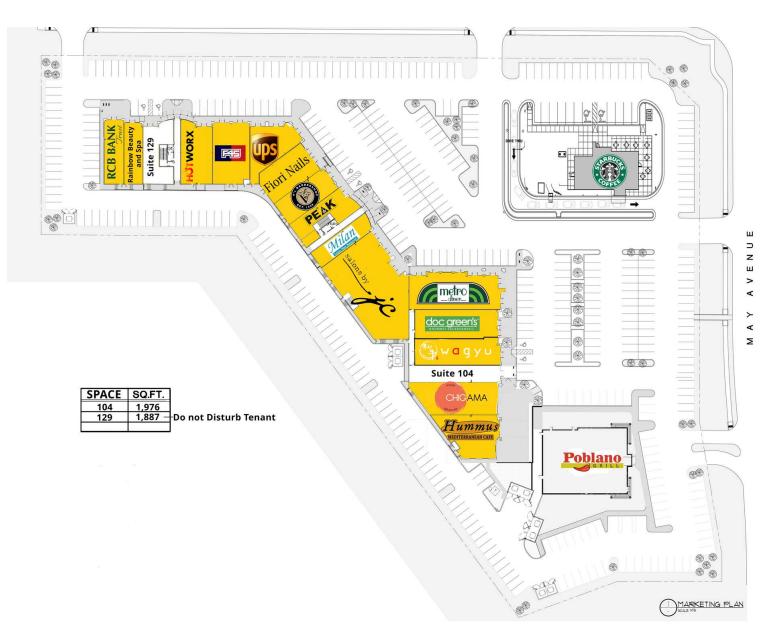

#### OFFERING SUMMARY

| SPACES                           | LEASE RATE | SPACE SF              |  |
|----------------------------------|------------|-----------------------|--|
| Market   Subr                    | narket:    | Oklahoma City   North |  |
| Zoning:                          |            | C-3                   |  |
| Year Built:                      |            | 2018                  |  |
| <b>Building Size:</b>            |            | 72,799 SF             |  |
| Lot Size:                        |            | 91,000 SF             |  |
| 1st floor Retail - Available SF: |            | 1,887 - 1,976 SF      |  |
| Lease Rate                       |            | Negotiable            |  |
|                                  |            |                       |  |

| SPACES    | LEASE RATE | SPACE SF |
|-----------|------------|----------|
| Suite 104 | Negotiable | 1,976 SF |
| Suite 129 | Negotiable | 1,887 SF |

**"DO NOT DISTURB TENANT IN SUITE 129"** 