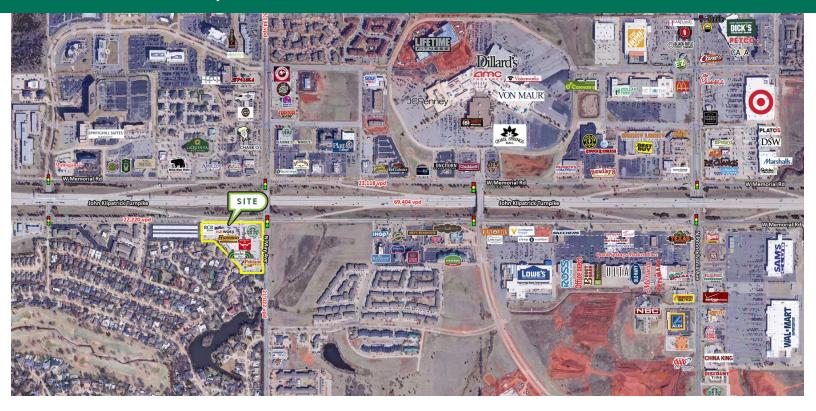

#### PROPERTY DESCRIPTION

Shoppes at Quail Springs is a 73,000 square foot, Two Story, Multi-Tenant Retail-Office Power Center located at May Avenue and Kilpatrick Turnpike; one of the busiest intersections in the corridor. This intersection serves as a main entry and exit hub for Quail Springs Mall traffic. The Memorial Corridor is a magnet for corporate business, containing over 1.5 million square feet of office space, with over half being Class A properties. A vast medical office community is anchored by some of the most advanced hospitals in the region. The businesses in the corridor are supported by over 1200 hotel rooms and suites. Cattycorner to the Shoppes at Quail Springs is a Barnes & Noble Book Store.

#### **TRAFFIC COUNTS**

| N May Ave           | North   South | 25,134   21,022 |
|---------------------|---------------|-----------------|
| W Memorial Rd       | East   West   | 23,118  22,220  |
| Kilpatrick Turnpike | East   West   | 69,404   70,826 |