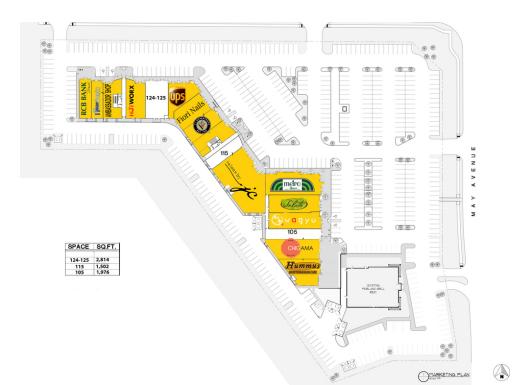

| North/Memorial |                             |                                 |  |
|----------------|-----------------------------|---------------------------------|--|
|                | Suite 105                   | 1,976 SF                        |  |
| Corridor       | Suite 115                   | 1,502 SF                        |  |
|                | Suite 124-125               | 2,814 SF                        |  |
|                | North/ Memorial<br>Corridor | Suite 105<br>Corridor Suite 115 |  |