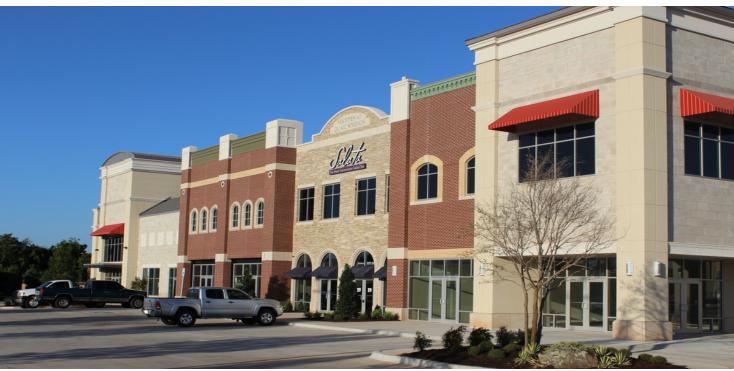

#### **PROPERTY OVERVIEW**

Shoppes at Quail Springs is a 73,000 square foot, two story, multi-tenant retail-office center located at May Ave. and Kilpatrick Turnpike; one of the busiest intersections in the corridor. This intersection serves as a main entry and exit hub for Quail Springs Mall traffic.

#### LOCATION OVERVIEW

The Memorial Corridor is a magnet for corporate business, containing over 1.5 million square feet of office space, with over half being Class A properties. A vast medical office community is anchored by some of the most advanced hospitals in the region. The businesses in the corridor are supported by over 1,200 hotel rooms and suites. New big box retailers in the area include Von Maur and Dick's Sporting Goods. Catty-corner to the Shoppes at Quail Springs is a Barnes & Noble Book Store.