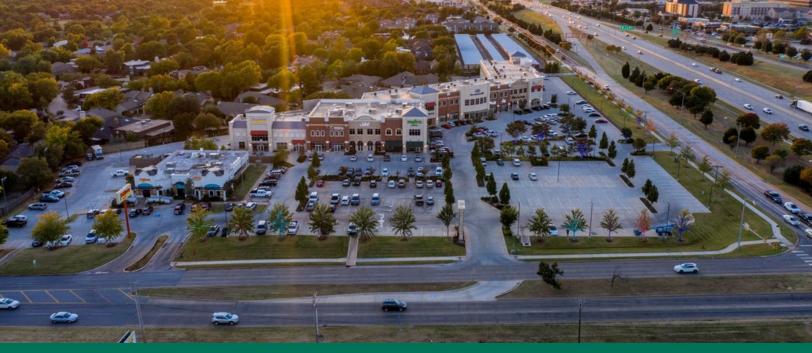

#### **PROPERTY OVERVIEW**

Shoppes at Quail Springs is a 73,000 square foot, Two Story, Multi-Tenant Retail-Office Power Center located at May Avenue and Kilpatrick Turnpike; one of the busiest intersections in the corridor. This intersection serves as a main entry and exit hub for Quail Springs Mall traffic.

The Memorial Corridor is a magnet for corporate business, containing over 1.5 million square feet of office space, with over half being Class A properties. A vast medical office community is anchored by some of the most advanced hospitals in the region. The businesses in the corridor are supported by over 12 hundred hotel rooms and suites. New big box retailers in the area include Von Maur and Dick's Sporting Goods. Cattycorner to the Shoppes at Quail Springs is a Barnes & Noble Book Store.