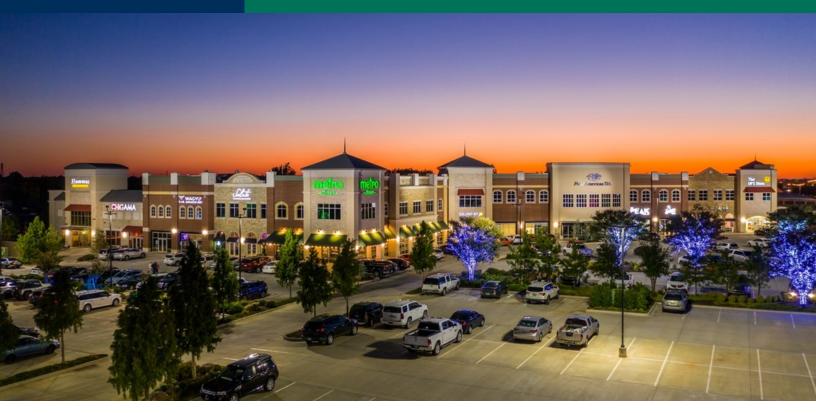

### Shoppes at Quail Springs 3000 W Memorial Rd, Oklahoma City, OK 73120

#### **PROPERTY OVERVIEW**

Shoppes at Quail Springs is a 73,000 square foot, Two Story, Multi-Tenant Retail-Office Power Center located at May Avenue and Kilpatrick Turnpike; one of the busiest intersections in the corridor. This intersection serves as a main entry and exit hub for Quail Springs Mall traffic.