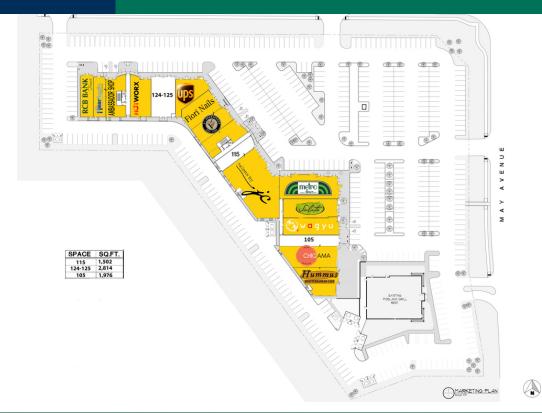

| orth | SPACES        | LEASE RATE | SPACE SIZE |
|------|---------------|------------|------------|
|      | Suite 105     | Negotiable | 1,976 SF   |
| 2020 | Suite 115     | Negotiable | 1,502 SF   |
|      | Suite 124-125 | Negotiable | 2,814 SF   |