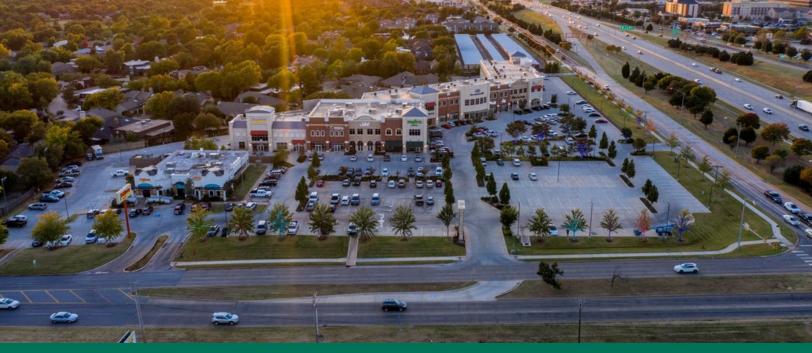

#### **PROPERTY OVERVIEW**

Shoppes at Quail Springs is a 73,000 square foot, Two Story, Multi-Tenant Retail-Office Power Center located at May Avenue and Kilpatrick Turnpike; one of the busiest intersections in the corridor. This intersection serves as a main entry and exit hub for Quail Springs Mall traffic. The Memorial Corridor is a magnet for corporate business, containing over 1.5 million square feet of office space, with over half being Class A properties. A vast medical office community is anchored by some of the most advanced hospitals in the region. The businesses in the corridor are supported by over 1,200 hotel rooms and suites. New big box retailers in the area include Von Maur and Dick's Sporting Goods. Cattycorner to the Shoppes at Quail Springs is a Barnes & Noble Book Store.