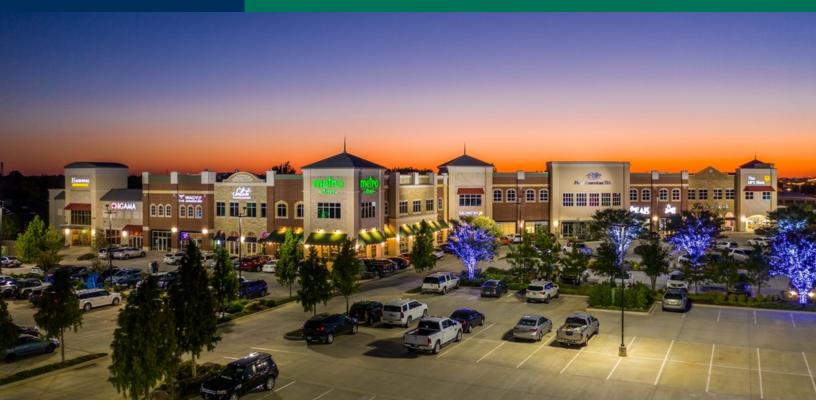

### Shoppes at Quail Springs 3000 W Memorial Rd, Oklahoma City, OK 73120

#### **PROPERTY OVERVIEW**

Shoppes at Quail Springs is a 73,000 square foot, Two Story, Multi-Tenant Retail-Office Power Center located at May Avenue and Kilpatrick Turnpike; one of the busiest intersections in the corridor. This intersection serves as a main entry and exit hub for Quail Springs Mall traffic. The Memorial Corridor is a magnet for corporate business, containing over 1.5 million square feet of office space, with over half being Class A properties. A vast medical office community is anchored by some of the most advanced hospitals in the region. The businesses in the corridor are supported by over 1,200 hotel rooms and suites. New big box retailers in the area include Von Maur and Dick's Sporting Goods. Cattycorner to the Shoppes at Quail Springs is a Barnes & Noble Book Store.