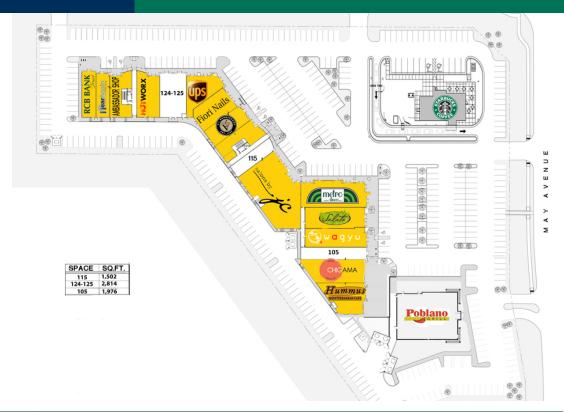

| h | SPACES        | LEASE RATE | SPACE SIZE |
|---|---------------|------------|------------|
| 0 | Suite 105     | Negotiable | 1,976 SF   |
| 0 | Suite 115     | Negotiable | 1,502 SF   |
|   | Suite 124-125 | Negotiable | 2,814 SF   |