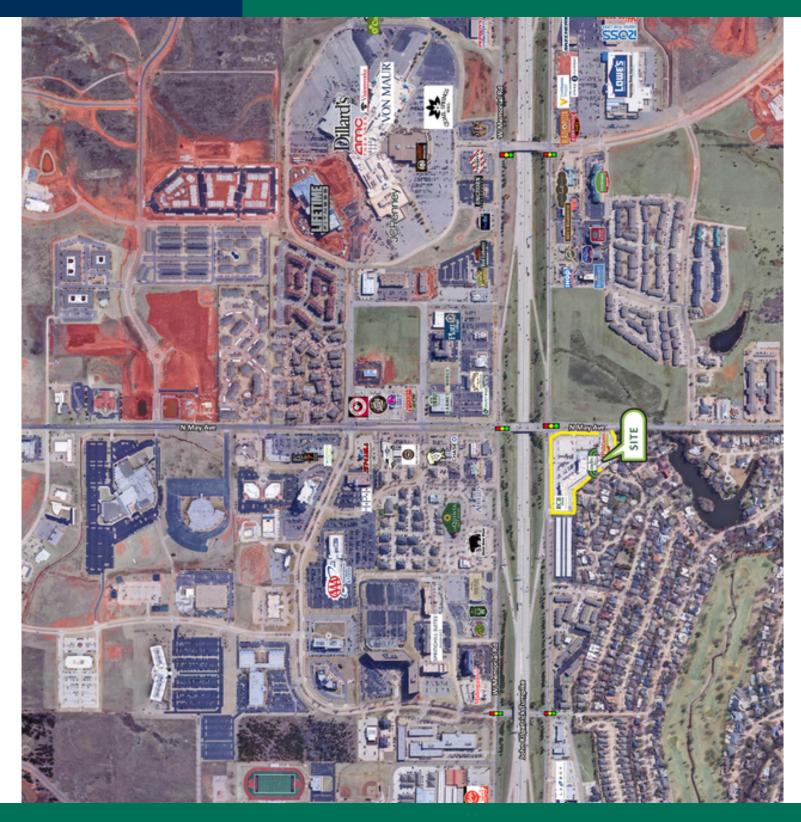

#### **PROPERTY OVERVIEW**

Shoppes at Quail Springs is a 73,000 square foot, Two Story, Multi-Tenant Retail-Office Power Center located at May Avenue and Kilpatrick Turnpike; one of the busiest intersections in the corridor. This intersection serves as a main entry and exit hub for Quail Springs Mall traffic. The Memorial Corridor is a magnet for corporate business, containing over 1.5 million square feet of office space, with over half being Class A properties. A vast medical office community is anchored by some of the most advanced hospitals in the region. The businesses in the corridor are supported by over 1,200 hotel rooms and suites. New big box retailers in the area include Von Maur and Dick's Sporting Goods. Cattycorner to the Shoppes at Quail Springs is a Barnes & Noble Book Store.