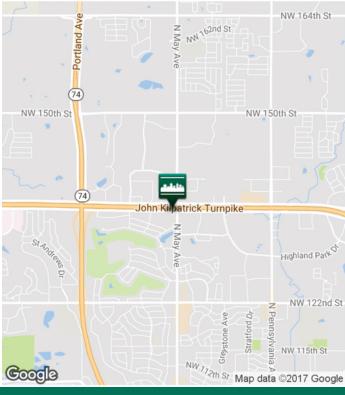

### Shoppes at Quail Springs 3000 W Memorial Rd, Oklahoma City, OK 73120

| DEMOGRAPHICS (per 2010 Census; 5 Miles Radius) |       |           |  |  |
|------------------------------------------------|-------|-----------|--|--|
| Total Population                               |       | 142,785   |  |  |
| Population Density                             |       | 142,785   |  |  |
| Median Age                                     |       | 36.5      |  |  |
| Median Age (Male)                              |       | 34.8      |  |  |
| Median Age (Female)                            |       | 37.6      |  |  |
| Total Households                               |       | 61,166    |  |  |
| # of Persons Per HH                            |       | 2.3       |  |  |
| Average HH Income                              |       | \$82,356  |  |  |
| Average House Value                            |       | \$205,228 |  |  |
| TRAFFIC COUNTS (per ACOG)                      |       |           |  |  |
| N May Ave                                      | north | 25,134    |  |  |
| N May Ave                                      | south | 21,022    |  |  |
| W Memorial Rd                                  | east  | 23,118    |  |  |
| W Memorial Rd                                  | west  | 22,220    |  |  |
| Kilpatrick Turnpike                            | east, | 69,404    |  |  |
| Kilpatrick Turnpike                            | west  | 70,826    |  |  |