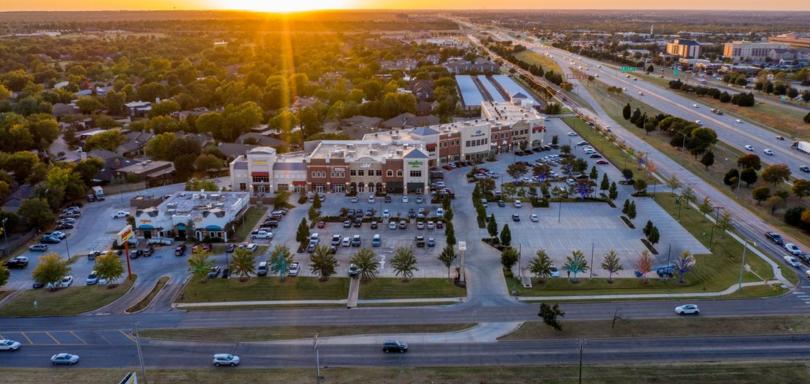

#### **PROPERTY OVERVIEW**

72,799 SF

041421

Shoppes at Quail Springs is a 73,000 square foot, Two Story, Multi-Tenant Retail-Office Power Center located at May Avenue and Kilpatrick Turnpike; one of the busiest intersections in the corridor. This intersection serves as a main entry and exit hub for Quail Springs Mall traffic. The Memorial Corridor is a magnet for corporate business, containing over 1.5 million square feet of office space, with over half being Class A properties. A vast medical office community is anchored by some of the most advanced hospitals in the region. The businesses in the corridor are supported by over 1,200 hotel rooms and suites. New big box retailers in the area include Von Maur and Dick's Sporting Goods. Cattycorner to the Shoppes at Quail Springs is a Barnes & Noble Book Store.