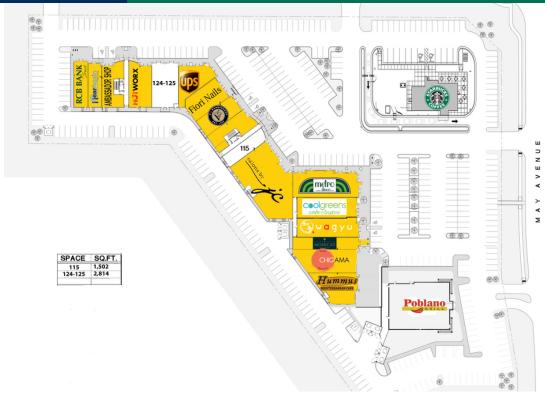

#### **OFFERING SUMMARY**

**Building Size:** 

| Available SF-Retail: | 1,502 - 2,814 SF |
|----------------------|------------------|
| Available SF-Office: | 1,982 - 7,219 SF |
| Lot Size:            | 91,000 SF        |
| Year Built:          | 2018             |
| Zoning:              | C-3              |
| Market:              | Oklahoma City    |
| Submarket:           | North            |

| SPACES        | LEASE RATE | SPACE SIZE |   |
|---------------|------------|------------|---|
| Suite 115     | Negotiable | 1,502 SF   | - |
| Suite 124-125 | Negotiable | 2,814 SF   |   |

3000 W Memorial Rd, Oklahoma City, OK 73120