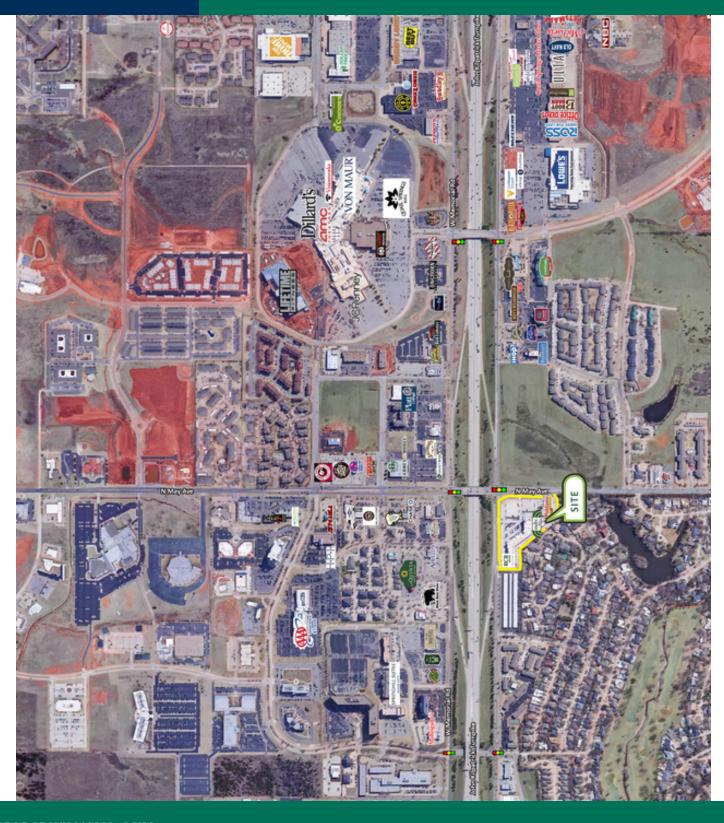

#### **PROPERTY OVERVIEW**

72,799 SF

041421

Shoppes at Quail Springs is a 73,000 square foot, Two Story, Multi-Tenant Retail-Office Power Center located at May Avenue and Kilpatrick Turnpike; one of the busiest intersections in the corridor. This intersection serves as a main entry and exit hub for Quail Springs Mall traffic. The Memorial Corridor is a magnet for corporate business, containing over 1.5 million square feet of office space, with over half being Class A properties. A vast medical office community is anchored by some of the most advanced hospitals in the region. The businesses in the corridor are supported by over 1,200 hotel rooms and suites. New big box retailers in the area include Von Maur and Dick's Sporting Goods. Cattycorner to the Shoppes at Quail Springs is a Barnes & Noble Book Store.