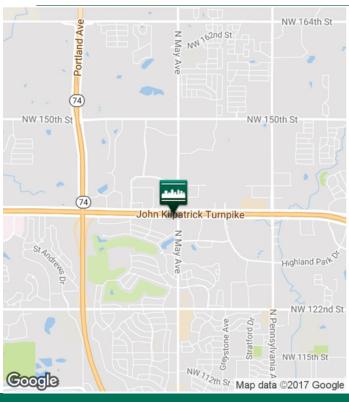

#### **PROPERTY OVERVIEW**

72,799 SF

041421

Shoppes at Quail Springs is a 73,000 square foot, Two Story, Multi-Tenant Retail-Office Power Center located at May Avenue and Kilpatrick Turnpike; one of the busiest intersections in the corridor. This intersection serves as a main entry and exit hub for Quail Springs Mall traffic. The Memorial Corridor is a magnet for corporate business, containing over 1.5 million square feet of office space, with over half being Class A properties. A vast medical office community is anchored by some of the most advanced hospitals in the region. The businesses in the corridor are supported by over 1,200 hotel rooms and suites. New big box retailers in the area include Von Maur and Dick's Sporting Goods. Cattycorner to the Shoppes at Quail Springs is a Barnes & Noble Book Store.

| TRAFFIC COUNTS (per ACOG) |       |        |
|---------------------------|-------|--------|
| N May Ave                 | north | 25,134 |
| N May Ave                 | south | 21,022 |
| W Memorial Rd             | east  | 23,118 |
| W Memorial Rd             | west  | 22,220 |
| Kilpatrick Turnpike       | east, | 69,404 |
| Kilpatrick Turnpike       | west  | 70,826 |
|                           |       |        |