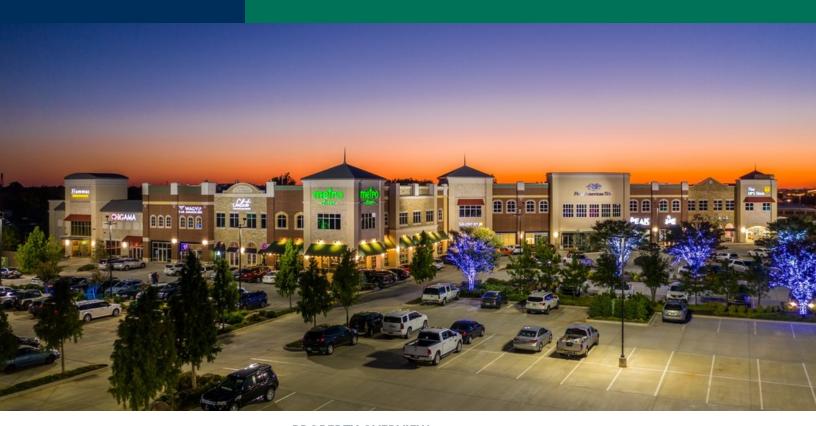

#### **PROPERTY OVERVIEW**

72,799 SF

041421

Shoppes at Quail Springs is a 73,000 square foot, Two Story, Multi-Tenant Retail-Office Power Center located at May Avenue and Kilpatrick Turnpike; one of the busiest intersections in the corridor. This intersection serves as a main entry and exit hub for Quail Springs Mall traffic. The Memorial Corridor is a magnet for corporate business, containing over 1.5 million square feet of office space, with over half being Class A properties. A vast medical office community is anchored by some of the most advanced hospitals in the region. The businesses in the corridor are supported by over 1,200 hotel rooms and suites. New big box retailers in the area include Von Maur and Dick's Sporting Goods. Cattycorner to the Shoppes at Quail Springs is a Barnes & Noble Book Store.