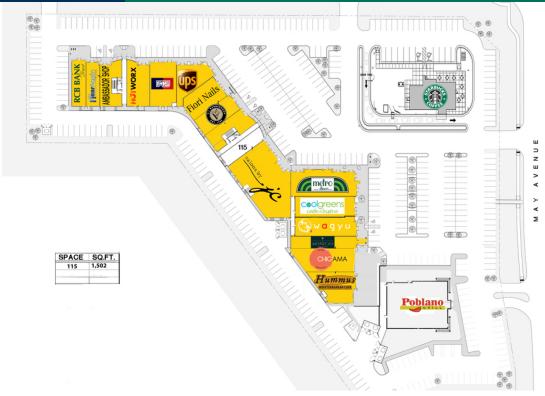

#### **OFFERING SUMMARY**

| Building Size: | 72,799 SF | = |
|----------------|-----------|---|
|                |           |   |

Available SF-Retail: 1,502 SF

Available SF-Office: 1,982 - 7,219 SF

Lot Size: 91,000 SF

| SPACES    | LEASE RATE | SPACE SIZE |  |
|-----------|------------|------------|--|
| Suite 115 | Negotiable | 1,502 SF   |  |

3000 W Memorial Rd, Oklahoma City, OK 73120

| DEMOGRAPHICS (per 2010 Census; 5 Miles Radius) |           |
|------------------------------------------------|-----------|
| Total Population                               | 142,785   |
| Population Density                             | 142,785   |
| Median Age                                     | 36.5      |
| Median Age (Male)                              | 34.8      |
| Median Age (Female)                            | 37.6      |
| Total Households                               | 61,166    |
| # of Persons Per HH                            | 2.3       |
| Average HH Income                              | \$82,356  |
| Average House Value                            | \$205,228 |