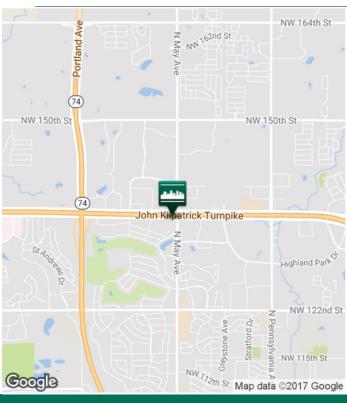

#### **PROPERTY OVERVIEW**

Shoppes at Quail Springs is a 73,000 square foot, Two Story, Multi-Tenant Retail-Office Power Center located at May Avenue and Kilpatrick Turnpike; one of the busiest intersections in the corridor. This intersection serves as a main entry and exit hub for Quail Springs Mall traffic. The Memorial Corridor is a magnet for corporate business, containing over 1.5 million square feet of office space, with over half being Class A properties. A vast medical office community is anchored by some of the most advanced hospitals in the region. The businesses in the corridor are supported by over 1,200 hotel rooms and suites. New big box retailers in the area include Von Maur and Dick's Sporting Goods. Cattycorner to the Shoppes at Quail Springs is a Barnes & Noble Book Store.