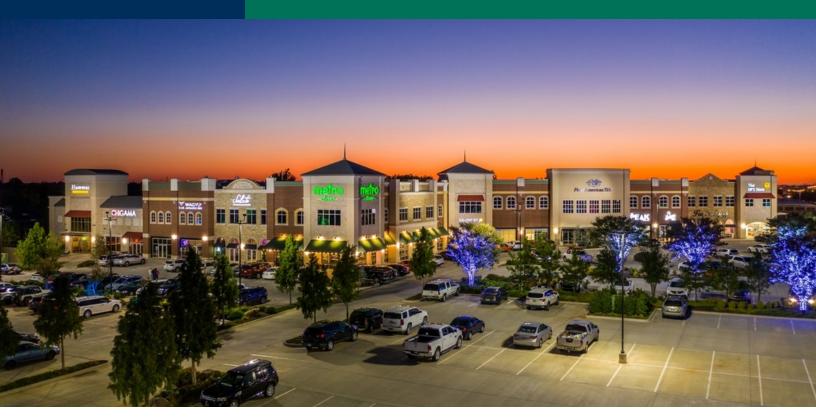

#### **PROPERTY OVERVIEW**

Shoppes at Quail Springs is a 73,000 square foot, Two Story, Multi-Tenant Retail-Office Power Center located at May Avenue and Kilpatrick Turnpike; one of the busiest intersections in the corridor. This intersection serves as a main entry and exit hub for Quail Springs Mall traffic. The Memorial Corridor is a magnet for corporate business, containing over 1.5 million square feet of office space, with over half being Class A properties. A vast medical office community is anchored by some of the most advanced hospitals in the region. The businesses in the corridor are supported by over 1,200 hotel rooms and suites. New big box retailers in the area include Von Maur and Dick's Sporting Goods. Cattycorner to the Shoppes at Quail Springs is a Barnes & Noble Book Store.