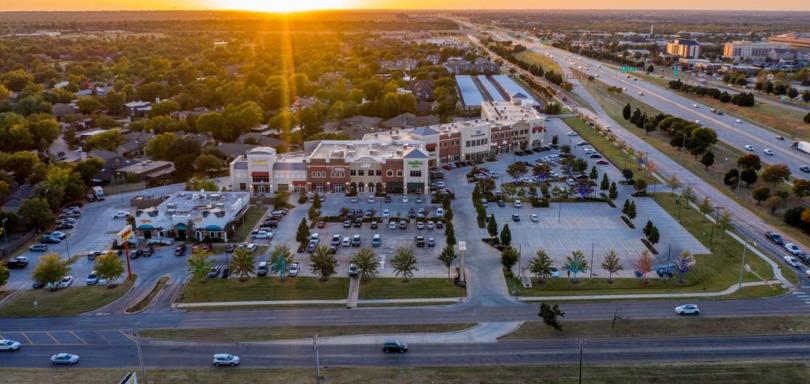

#### **PROPERTY OVERVIEW**

Shoppes at Quail Springs is a 73,000 square foot, Two Story, Multi-Tenant Retail-Office Power Center located at May Avenue and Kilpatrick Turnpike; one of the busiest intersections in the corridor. This intersection serves as a main entry and exit hub for Quail Springs Mall traffic. The Memorial Corridor is a magnet for corporate business, containing over 1.5 million square feet of office space, with over half being Class A properties. A vast medical office community is anchored by some of the most advanced hospitals in the region. The businesses in the corridor are supported by over 1,200 hotel rooms and suites. New big box retailers in the area include Von Maur and Dick's Sporting Goods. Cattycorner to the Shoppes at Quail Springs is a Barnes & Noble Book Store.