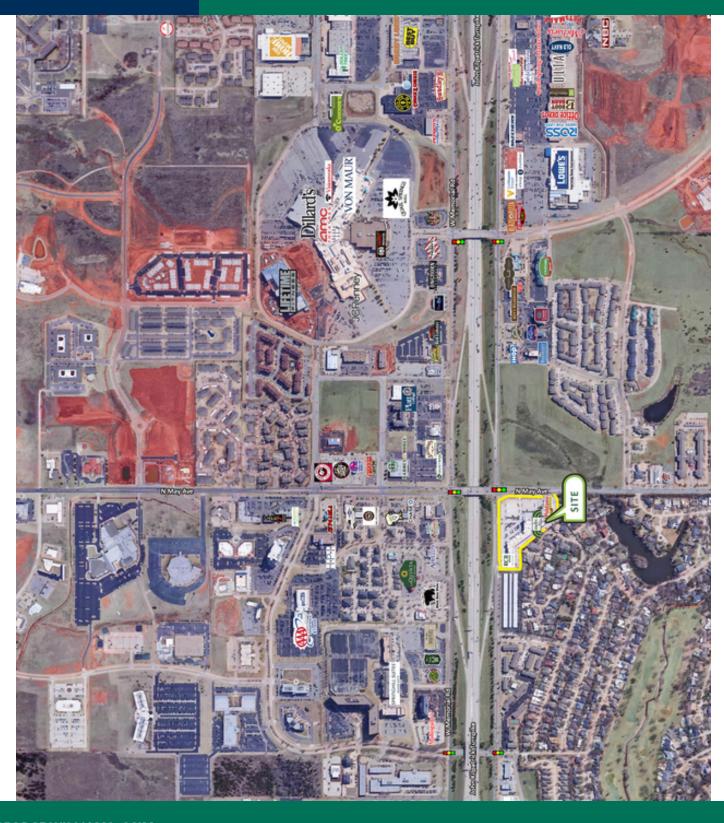

#### **PROPERTY OVERVIEW**

Shoppes at Quail Springs is a 73,000 square foot, Two Story, Multi-Tenant Retail-Office Power Center located at May Avenue and Kilpatrick Turnpike; one of the busiest intersections in the corridor. This intersection serves as a main entry and exit hub for Quail Springs Mall traffic. The Memorial Corridor is a magnet for corporate business, containing over 1.5 million square feet of office space, with over half being Class A properties. A vast medical office community is anchored by some of the most advanced hospitals in the region. The businesses in the corridor are supported by over 1,200 hotel rooms and suites. New big box retailers in the area include Von Maur and Dick's Sporting Goods. Cattycorner to the Shoppes at Quail Springs is a Barnes & Noble Book Store.