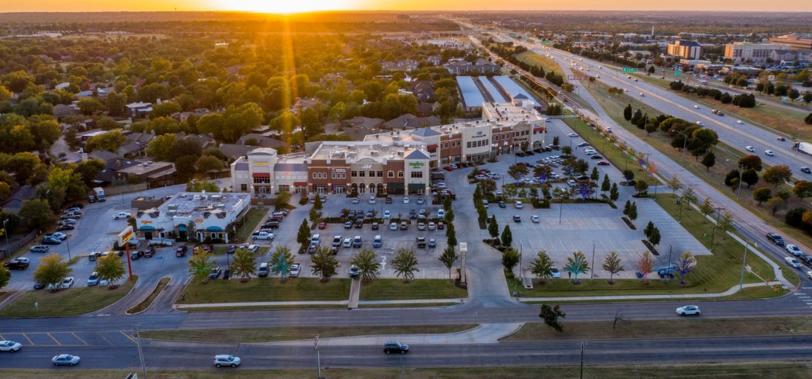

### SHOPPES AT QUAIL SPRINGS

3000 W MEMORIAL RD, OKC, OK 73120

#### PROPERTY DESCRIPTION

Shoppes at Quail Springs is a 73,000 square foot, Two Story, Multi-Tenant Retail-Office Power Center located at May Avenue and Kilpatrick Turnpike; one of the busiest intersections in the corridor. This intersection serves as a main entry and exit hub for Quail Springs Mall traffic. The Memorial Corridor is a magnet for corporate business, containing over 1.5 million square feet of office space, with over half being Class A properties. A vast medical office community is anchored by some of the most advanced hospitals in the region. The businesses in the corridor are supported by over 1200 hotel rooms and suites. Cattycorner to the Shoppes at Quail Springs is a Barnes & Noble Book Store.