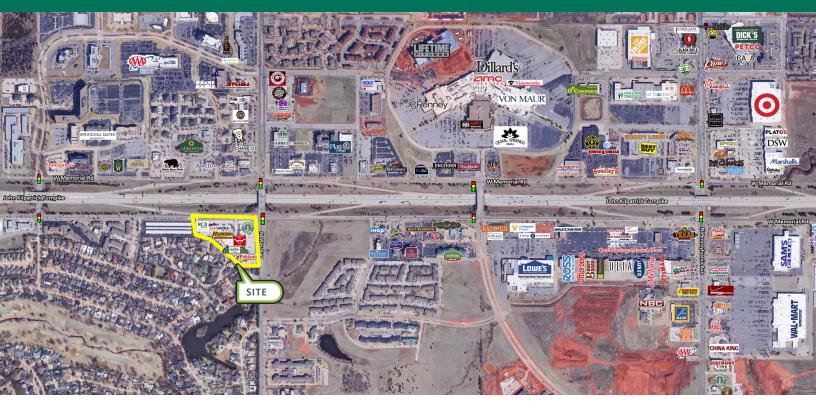

#### PROPERTY DESCRIPTION

Shoppes at Quail Springs is a 73,000 square foot, Two Story, Multi-Tenant Retail-Office Power Center located at May Avenue and Kilpatrick Turnpike; one of the busiest intersections in the corridor. This intersection serves as a main entry and exit hub for Quail Springs Mall traffic. The Memorial Corridor is a magnet for corporate business, containing over 1.5 million square feet of office space, with over half being Class A properties. A vast medical office community is anchored by some of the most advanced hospitals in the region. The businesses in the corridor are supported by over 1200 hotel rooms and suites. Cattycorner to the Shoppes at Quail Springs is a Barnes & Noble Book Store.

#### TRAFFIC COUNTS

| N May Ave           | North   South | 25,134   21,022 |
|---------------------|---------------|-----------------|
| W Memorial Rd       | East   West   | 23,118  22,220  |
| Kilpatrick Turnpike | East   West   | 69,404   70,826 |