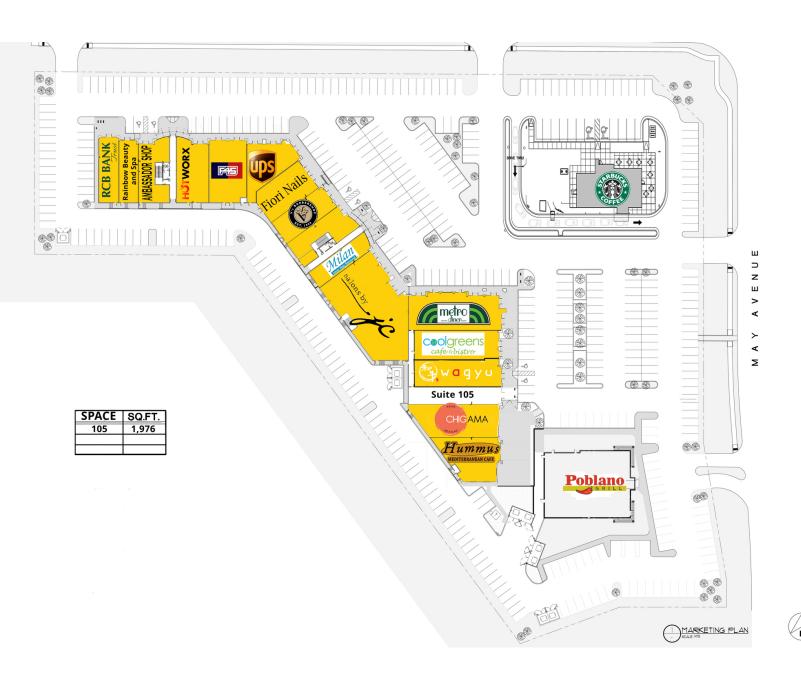

#### OFFERING SUMMARY

| Lease Rate:                      | Negotiable            |  |  |
|----------------------------------|-----------------------|--|--|
|                                  |                       |  |  |
| 1st floor Retail - Available SF: | 1,976 SF              |  |  |
|                                  |                       |  |  |
| Lot Size:                        | 91,000 SF             |  |  |
| Building Size:                   | 72,799 SF             |  |  |
| Year Built:                      | 2018                  |  |  |
| Zoning:                          | C-3                   |  |  |
| Market   Submarket:              | Oklahoma City   North |  |  |