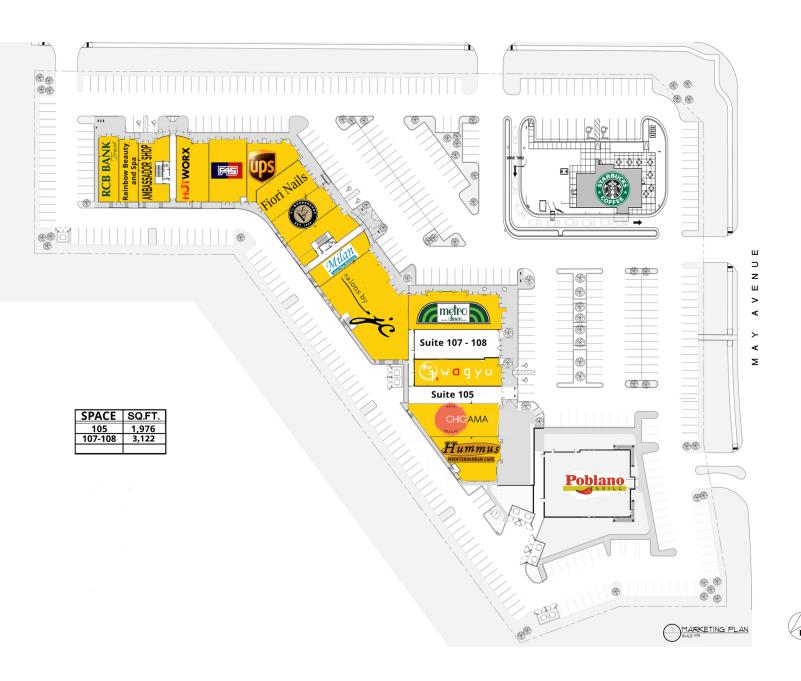

#### OFFERING SUMMARY

| Lease Rate:                      | Negotiable            |  |  |
|----------------------------------|-----------------------|--|--|
|                                  |                       |  |  |
| 1st floor Retail - Available SF: | 1,976 - 3,122 SF      |  |  |
|                                  |                       |  |  |
| Lot Size:                        | 91,000 SF             |  |  |
|                                  |                       |  |  |
| Building Size:                   | 72,799 SF             |  |  |
| Year Built:                      | 2018                  |  |  |
|                                  |                       |  |  |
| Zoning:                          | C-3                   |  |  |
|                                  |                       |  |  |
| Market   Submarket:              | Oklahoma City   North |  |  |
|                                  |                       |  |  |