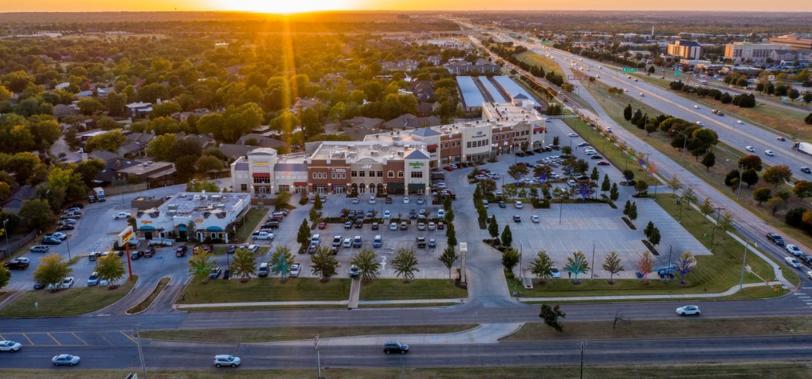

## SHOPPES AT QUAIL SPRINGS

3000 W MEMORIAL RD, OKC, OK 73120

#### PROPERTY DESCRIPTION

Shoppes at Quail Springs is a 73,000 square foot, Two Story, Multi-Tenant Retail-Office Power Center located at May Avenue and Kilpatrick Turnpike; one of the busiest intersections in the corridor. This intersection serves as a main entry and exit hub for Quail Springs Mall traffic. The Memorial Corridor is a magnet for corporate business, containing over 1.5 million square feet of office space, with over half being Class A properties. A vast medical office community is anchored by some of the most advanced hospitals in the region. The businesses in the corridor are supported by over 1200 hotel rooms and suites. Cattycorner to the Shoppes at Quail Springs is a Barnes & Noble Book Store.