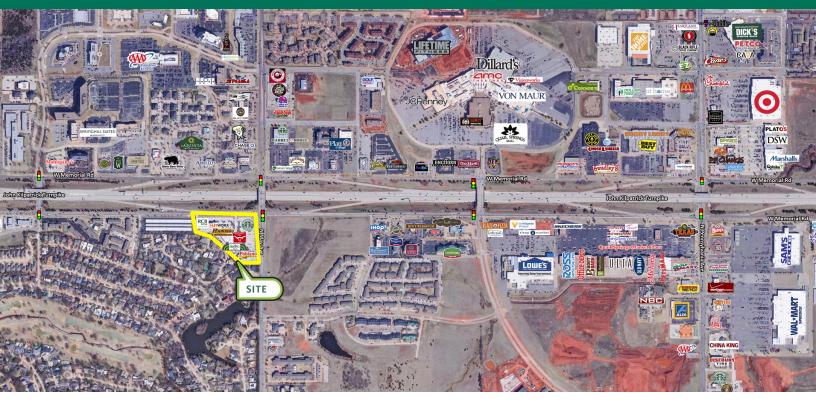

#### PROPERTY DESCRIPTION

Shoppes at Quail Springs is a 73,000 square foot, Two Story, Multi-Tenant Retail-Office Power Center located at May Avenue and Kilpatrick Turnpike; one of the busiest intersections in the corridor. This intersection serves as a main entry and exit hub for Quail Springs Mall traffic. The Memorial Corridor is a magnet for corporate business, containing over 1.5 million square feet of office space, with over half being Class A properties. A vast medical office community is anchored by some of the most advanced hospitals in the region. The businesses in the corridor are supported by over 1200 hotel rooms and suites. Cattycorner to the Shoppes at Quail Springs is a Barnes & Noble Book Store.

#### **TRAFFIC COUNTS**

| N May Ave           | North   South | 25,134   21,022 |
|---------------------|---------------|-----------------|
| W Memorial Rd       | East   West   | 23,118  22,220  |
| Kilpatrick Turnpike | East   West   | 69,404   70,826 |