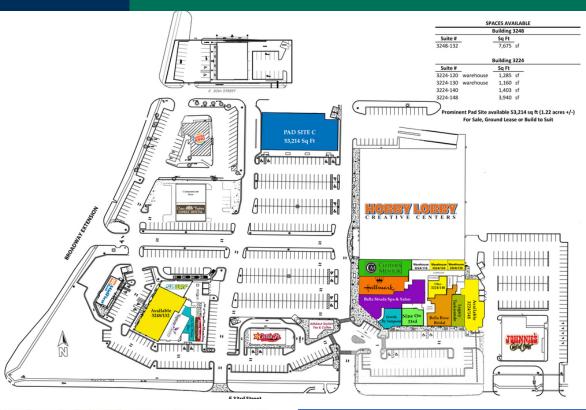

### Sale Price: Subject To Offer

Building Size: 125,295 SF

Available SF: 53,214 SF

Submarket: Edmond

Traffic Counts:

Broadway - N|S: 31,906 | 53,600

33rd St - E|W: 21,117 | 15,952

022221

#### **PROPERTY OVERVIEW**

Pad C is available For Ground Lease or Build To Suit or For Sale | 1.22 Acres

Located in the heart of Edmond at the intersection of 33rd Street & Broadway,

this upscale center is a shopping destination with premier Tenants.