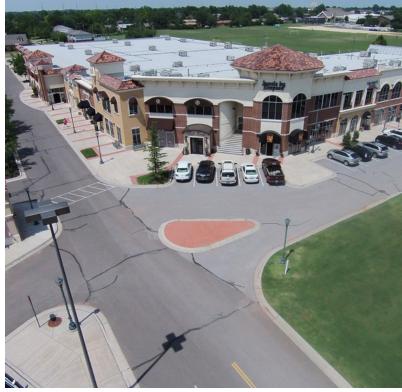

#### **PROPERTY OVERVIEW**

Pad C is available For Ground Lease or Build To Suit or For Sale | 1.22 Acres

Located in the heart of Edmond at the intersection of 33rd Street & Broadway,

this upscale center is a shopping destination with premier Tenants.

Edmond's finest mixed use development; premier retail space.

| DEMOGRAPHICS      | 1 MILE   | 3 MILES  | 5 MILES  |
|-------------------|----------|----------|----------|
| Total Households  | 3,536    | 23,720   | 50,608   |
| Total Population  | 9,798    | 61,630   | 130,051  |
| Average HH Income | \$62,392 | \$70,774 | \$80,061 |