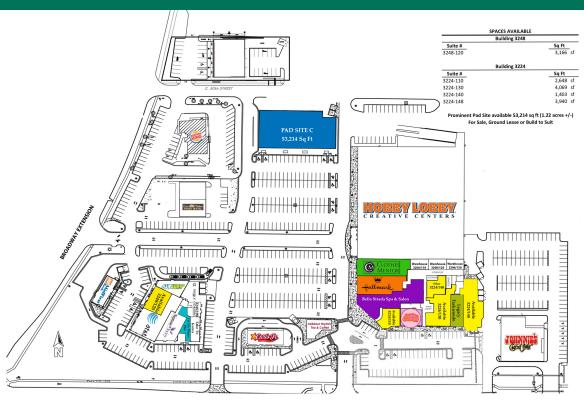

#### PROPERTY DESCRIPTION

Pad C is available For Ground Lease or Build To Suit or For Sale | 1.22 Acres

Located in the heart of Edmond at the intersection of 33rd Street & Broadway, this upscale center is a shopping destination with premier Tenants.

#### OFFERING SUMMARY

| Sale Price:      |        | Su      | bject To Offer |
|------------------|--------|---------|----------------|
| Lease Rate:      |        |         | Negotiable     |
| Available SF:    |        |         | 53,214 SF      |
| Building Size:   |        |         | 125,295 SF     |
|                  |        |         |                |
|                  |        |         | 02212023       |
|                  |        |         |                |
| DEMOGRAPHICS     | 1 MILE | 3 MILES | 5 MILES        |
| Total Households | 3,536  | 23,720  | 50,608         |
| Total Population | 9,798  | 61,630  | 130,051        |
|                  |        |         |                |