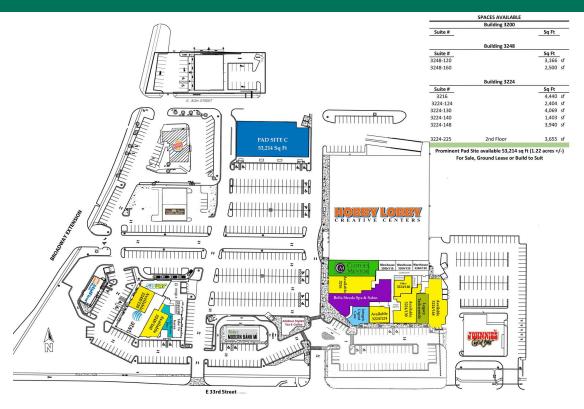

### PROPERTY DESCRIPTION

Pad C is available For Ground Lease or Build To Suit or For Sale | 1.22 Acres

Located in the heart of Edmond at the intersection of 33rd Street & Broadway, this upscale center is a shopping destination with premier Tenants.

#### OFFERING SUMMARY

| Sale Price:       |          | Su       | bject To Offer |
|-------------------|----------|----------|----------------|
| Lease Rate:       |          |          | Negotiable     |
| Available SF:     |          |          | 53,214 SF      |
| Building Size:    |          |          | 125,295 SF     |
|                   |          |          |                |
|                   |          |          | 07182025       |
|                   |          |          |                |
| DEMOGRAPHICS      | 1 MILE   | 3 MILES  | 5 MILES        |
| Total Households  | 3,536    | 23,720   | 50,608         |
| Total Population  | 9,798    | 61,630   | 130,051        |
| Average HH Income | \$62,392 | \$70,774 | \$80,061       |