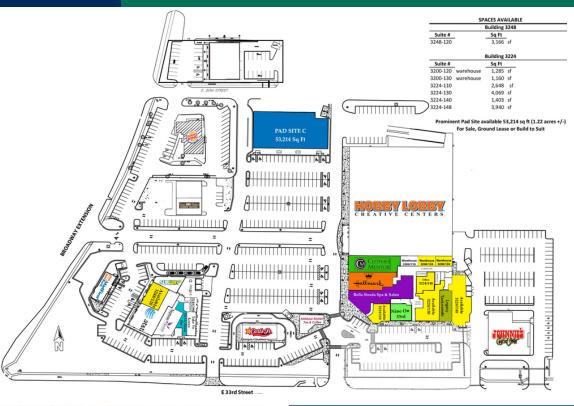

### Sale Price: Subject To Offer

Building Size: 125,295 SF

Available SF: 53.214 SF

Submarket: Edmond

Traffic Counts:

Broadway - N|S: 31,906 | 53,600

33rd St - E|W: 21,117 | 15,952

102521

### **PROPERTY OVERVIEW**

Pad C is available For Ground Lease or Build To Suit or For Sale | 1.22 Acres

Located in the heart of Edmond at the intersection of 33rd Street & Broadway,

this upscale center is a shopping destination with premier Tenants.