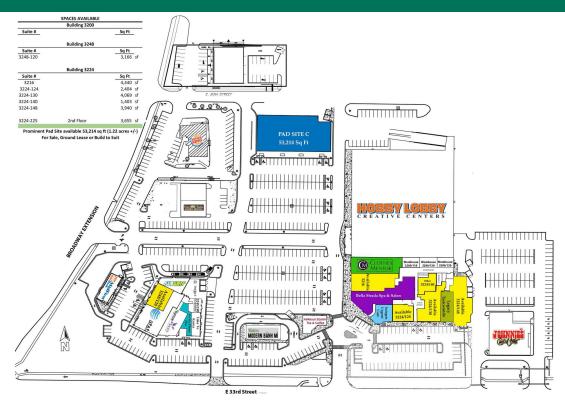

### PROPERTY DESCRIPTION

Pad C is available For Ground Lease or Build To Suit or For Sale | 1.22 Acres

Located in the heart of Edmond at the intersection of 33rd Street & Broadway, this upscale center is a shopping destination with premier Tenants.

#### OFFERING SUMMARY

| Sale Price:       |          | Su       | ıbject To Offer |
|-------------------|----------|----------|-----------------|
| Lease Rate:       |          |          | Negotiable      |
| Available SF:     |          |          | 53,214 SF       |
| Building Size:    |          |          | 125,295 SF      |
|                   |          |          |                 |
|                   |          |          | 06122025        |
|                   |          |          |                 |
| DEMOGRAPHICS      | 1 MILE   | 3 MILES  | 5 MILES         |
| Total Households  | 3,536    | 23,720   | 50,608          |
| Total Population  | 9,798    | 61,630   | 130,051         |
| Average HH Income | \$62,392 | \$70,774 | \$80,061        |