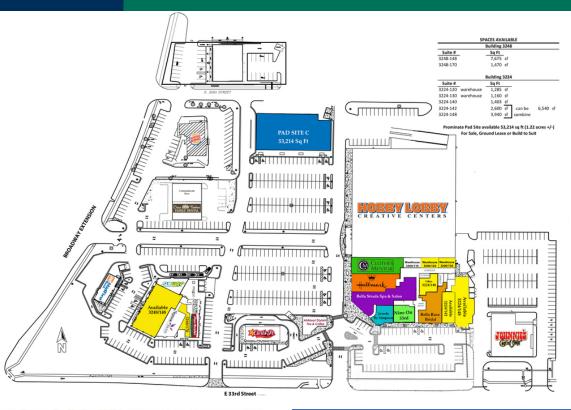

## **OFFERING SUMMARY**

Sale Price: Subject To Offer

Building Size: 125,295 SF

Available SF: 53,214 SF

Submarket: Edmond

Traffic Counts:

Broadway - N | S: 31,906 | 53,600 33rd St - E | W: 21,117 | 15,952

03252020

## **PROPERTY OVERVIEW**

Pad C is available For Ground Lease or Build To Suit or For Sale | 1.22 Acres

Located in the heart of Edmond at the intersection of 33rd Street & Broadway,

this upscale center is a shopping destination with premier Tenants.