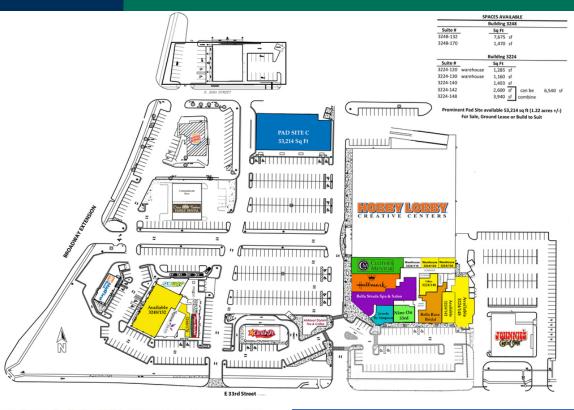

#### Sale Price: Subject To Offer

Building Size: 125,295 SF

Available SF: 53,214 SF

Submarket: Edmond

Traffic Counts:

Broadway - N|S: 31,906 | 53,600

33rd St - E|W: 21,117 | 15,952

05272020

## **PROPERTY OVERVIEW**

Pad C is available For Ground Lease or Build To Suit or For Sale | 1.22 Acres

Located in the heart of Edmond at the intersection of 33rd Street & Broadway,

this upscale center is a shopping destination with premier Tenants.