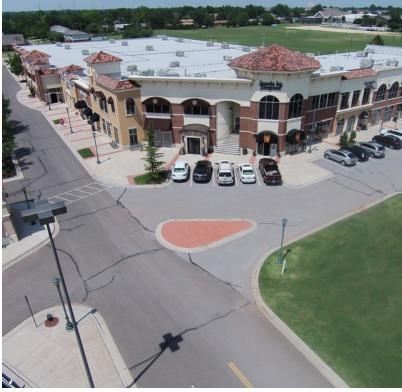

#### **PROPERTY OVERVIEW**

Pad C is available For Ground Lease or Build To Suit or For Sale | 1.22 Acres

Located in the heart of Edmond at the intersection of 33rd Street & Broadway, this upscale center is a shopping destination with premier Tenants.

Edmond's finest mixed use development; premier retail space.

| DEMOGRAPHICS      | 1 MILE   | 3 MILES  | 5 MILES  |
|-------------------|----------|----------|----------|
| Total Households  | 3,536    | 23,720   | 50,608   |
| Total Population  | 9,798    | 61,630   | 130,051  |
| Average HH Income | \$62,392 | \$70,774 | \$80,061 |