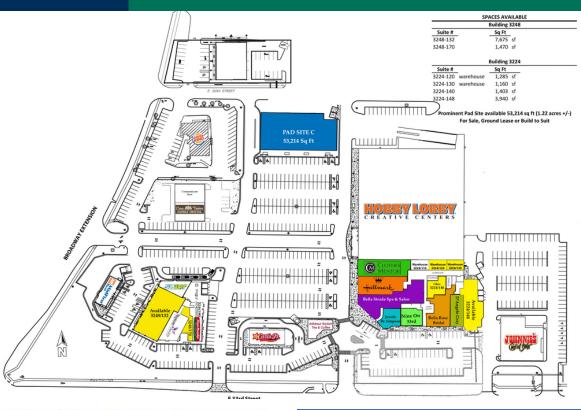

### Sale Price: Subject To Offer

Building Size: 125,295 SF

Available SF: 53,214 SF

Submarket: Edmond

Traffic Counts:

Broadway - N | S: 31,906 | 53,600

33rd St - E|W: 21,117 | 15,952

12202020

#### **PROPERTY OVERVIEW**

Pad C is available For Ground Lease or Build To Suit or For Sale | 1.22 Acres

Located in the heart of Edmond at the intersection of 33rd Street & Broadway, this upscale center is a shopping destination with premier Tenants.