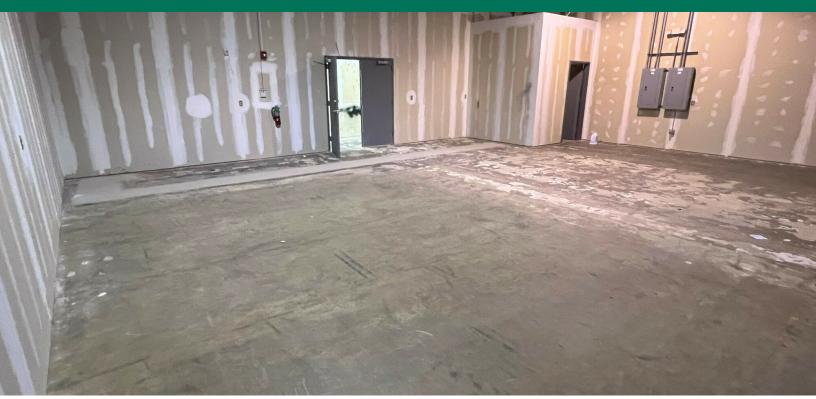

#### **PROPERTY DESCRIPTION**

The Shoppes on Broadway has two storage spaces located in the main building with interior access. These spaces are ideal for self storage or uses that do not need storefront.

#### SPACE HIGHLIGHTS

- Separate entrance
- Private restroom
- Loading dock
- Climate controlled

## CONDITIONED STORAGE SPACES AVAILABLE