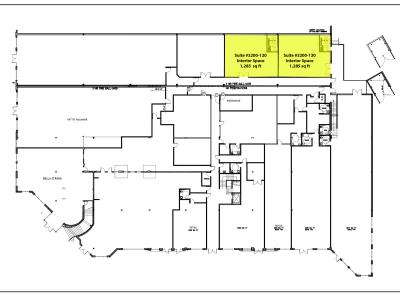

#### OFFERING SUMMARY

| Lease Rate:    | \$7.00 SF/yr (NNN) |
|----------------|--------------------|
| Available SF:  | 1,160 - 1,285 SF   |
| Building Size: | 125,659 SF         |
|                |                    |

| SPACES           | LEASE RATE   | SPACE SIZE |
|------------------|--------------|------------|
| Suite 3200 - 120 | \$7.00 SF/yr | 1,285 SF   |
| Suite 3200 - 130 | \$7.00 SF/yr | 1,160 SF   |