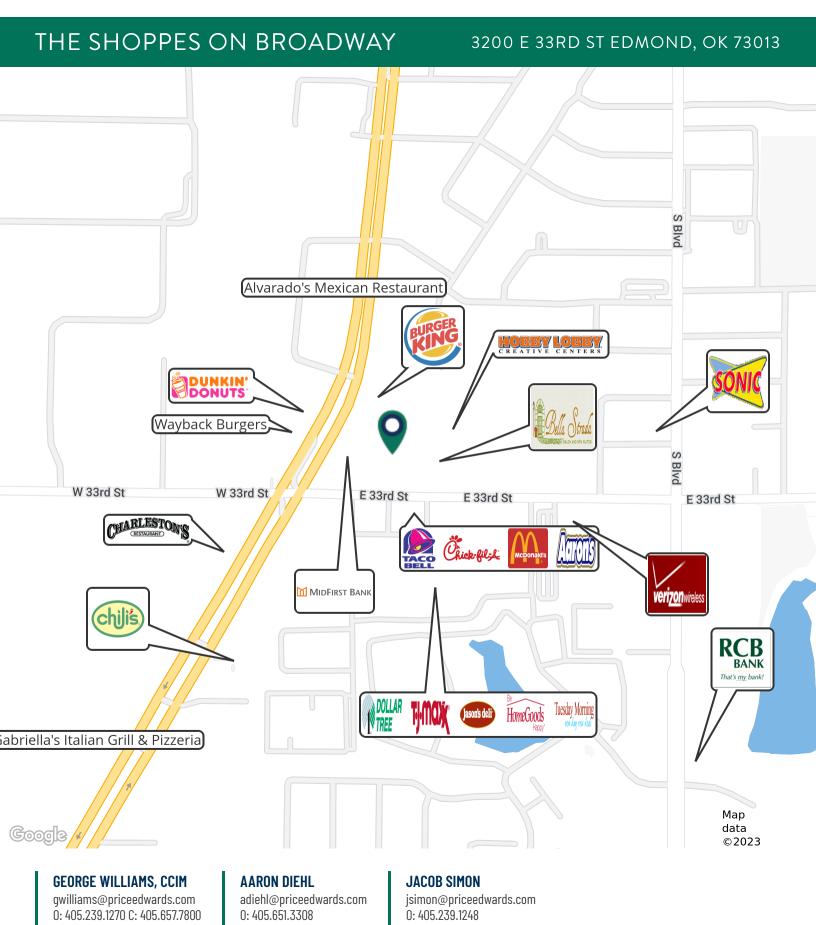

# THE SHOPPES ON BROADWAY

# 3200 E 33RD ST, EDMOND, OK 73013

#### **PROPERTY DESCRIPTION**

The Shoppes on Broadway has two storage spaces located in the main building with interior access. These spaces are ideal for self storage or uses that do not need storefront.

#### **GEORGE WILLIAMS, CCIM**

gwilliams@priceedwards.com 0: 405.239.1270 C: 405.657.7800

### **AARON DIEHL**

adiehl@priceedwards.com 0: 405.651.3308

### **JACOB SIMON**

jsimon@priceedwards.com 0: 405.239.1248