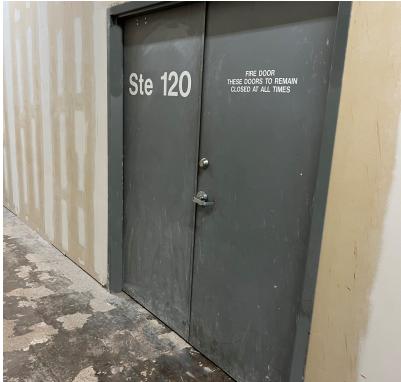

| SPACES           | LEASE RATE   | SPACE SIZE |
|------------------|--------------|------------|
| Suite 3200 - 120 | \$7.00 SF/yr | 1,285 SF   |
| Suite 3200 - 130 | \$7.00 SF/yr | 1,160 SF   |