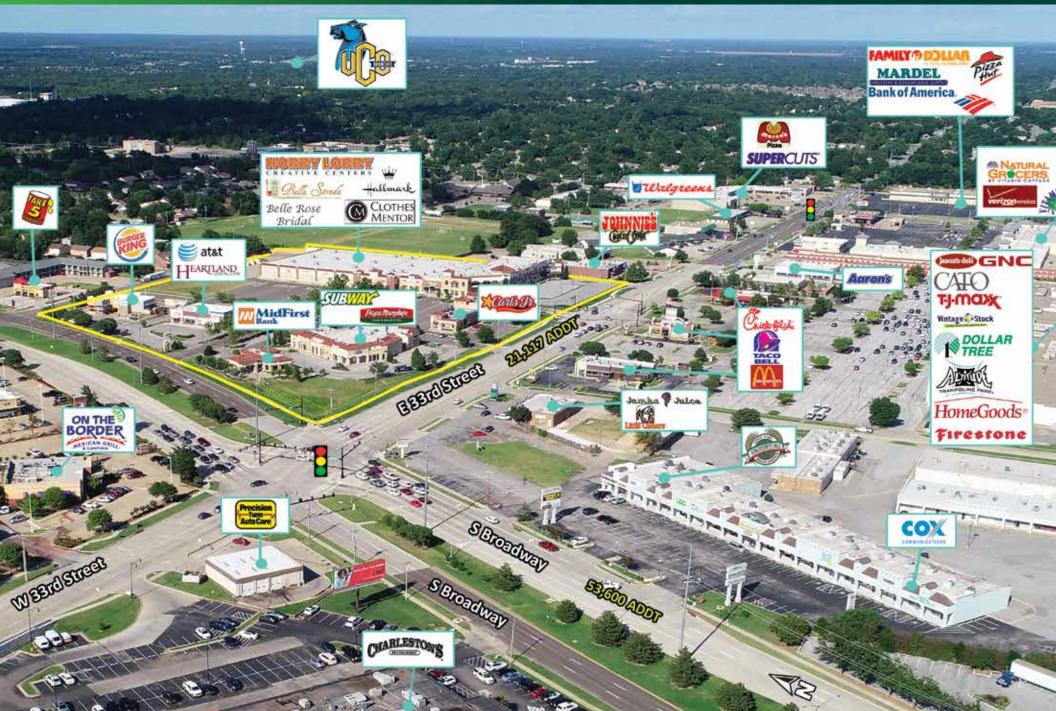

#### PRIME LOCATION, PREMIER TENANTS

The Shoppes on Broadway is located at the heavily trafficked intersection of 33rd & Broadway in Edmond, OK. This upscale center is a shopping destination with premier tenants including Hobby Lobby, Bella Strada Spa & Salon, Hallmark, Jewels by Simpson, and many more. Shoppes on Broadway is Edmond's finest mix use development and features an available pad site, (Ground Lease, Sale, or Build to Suit), as well available office and storage space.

#### **PROPERTY HIGHLIGHTS**

- Prime location at one of Edmond's busiest intersections.
- Near the University of Central Oklahoma with 20,567 students, and Oklahoma Christian University, with 2,259 students.
- Home to premier tenants like Hobby Lobby and Hallmark.

#### **TRAFFIC COUNTS**

| Broadway    | north | 31,906 |  |
|-------------|-------|--------|--|
| Broadway    | south | 53,600 |  |
| 33rd Street | east  | 21,117 |  |
| 33rd Street | west  | 15,952 |  |