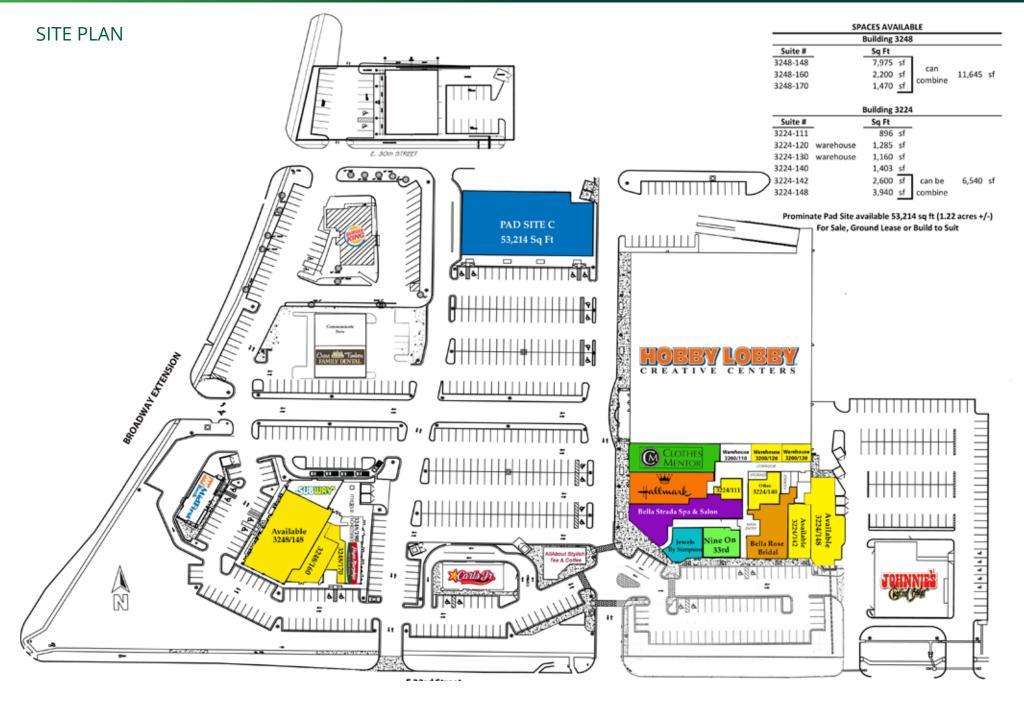

#### PRIME LOCATION, PREMIER TENANTS

The Shoppes on Broadway is located at the heavily trafficked intersection of 33rd & Broadway in Edmond, OK. This upscale center is a shopping destination with premier tenants including Hobby Lobby, Bella Strada Spa & Salon, Hallmark, Jewels by Simpson, and many more. Shoppes on Broadway is Edmond's finest mix use development and features an available pad site, (Ground Lease, Sale, or Build to Suit), as well available office and storage space.

| OFFERED FOR LEASE |                               |  |
|-------------------|-------------------------------|--|
| Available RSF     | 896 - 11,645                  |  |
| Lease Rate        | \$16.00 - \$22.50 SF/yr (NNN) |  |
| Building Size     | 125,659 SF                    |  |
| Market            | North                         |  |
| Submarket         | Edmond                        |  |
| Cross Streets     | 33rd St. & South Broadway     |  |

#### **PROPERTY HIGHLIGHTS**

- Prime location at one of Edmond's busiest intersections.
- Near the University of Central Oklahoma with 20,567 students, and Oklahoma Christian University, with 2,259 students.
- Home to premier tenants like Hobby Lobby and Hallmark.