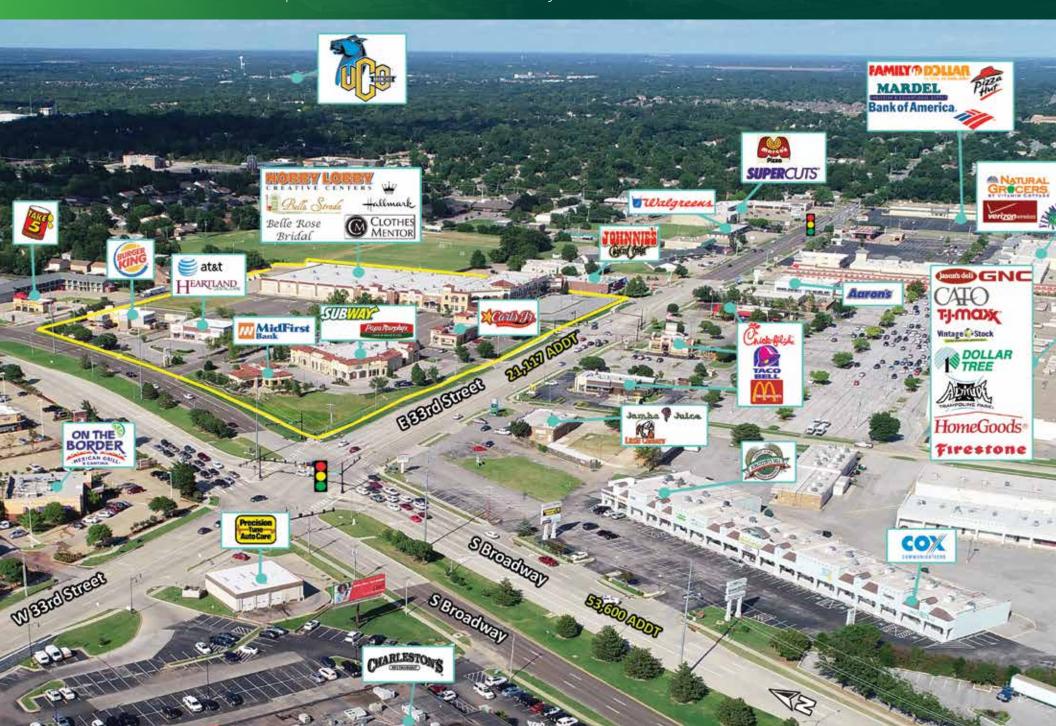

#### PRIME LOCATION, PREMIER TENANTS

The Shoppes on Broadway is located at the heavily trafficked intersection of 33rd & Broadway in Edmond, OK. This upscale center is a shopping destination with premier tenants including Hobby Lobby, Bella Strada Spa & Salon, Hallmark, Jewels by Simpson, and many more. Shoppes on Broadway is Edmond's finest mix use development and features an available pad site, (Ground Lease, Sale, or Build to Suit), as well available office and storage space.

#### **PROPERTY HIGHLIGHTS**

- Prime location at one of Edmond's busiest intersections.
- Near the University of Central Oklahoma with 20,567 students, and Oklahoma Christian University, with 2,259 students.
- Home to premier tenants like Hobby Lobby and Hallmark.

#### TRAFFIC COUNTS

| Broadway    | north | 31,906 |  |
|-------------|-------|--------|--|
| Broadway    | south | 53,600 |  |
| 33rd Street | east  | 21,117 |  |
| 33rd Street | west  | 15,952 |  |

03252020