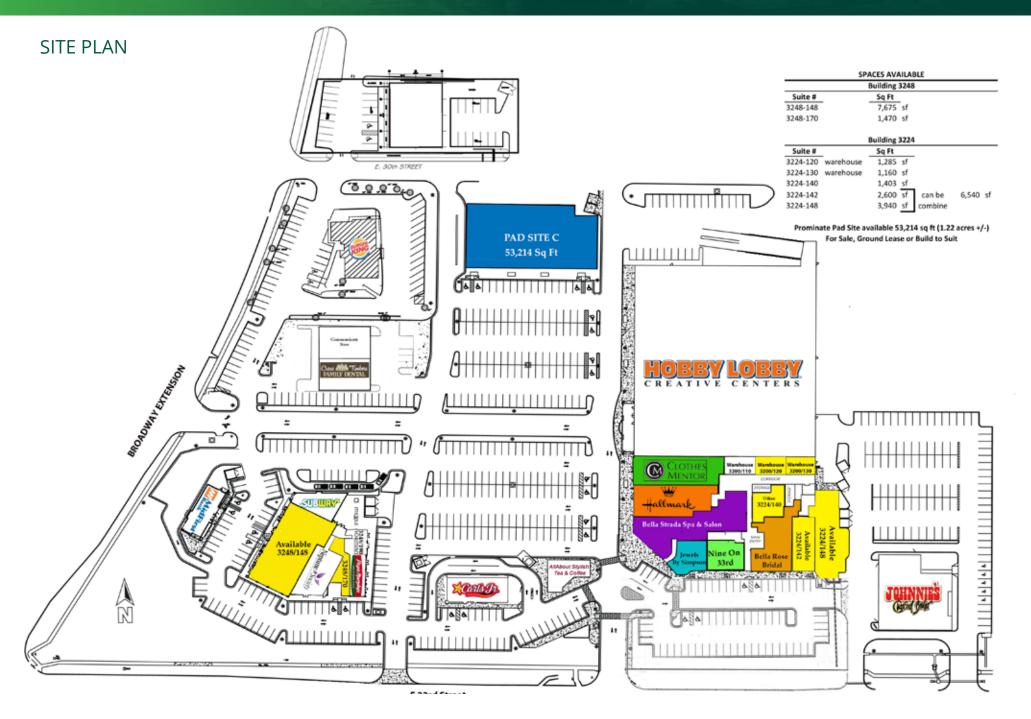

#### PRIME LOCATION, PREMIER TENANTS

The Shoppes on Broadway is located at the heavily trafficked intersection of 33rd & Broadway in Edmond, OK. This upscale center is a shopping destination with premier tenants including Hobby Lobby, Bella Strada Spa & Salon, Hallmark, Jewels by Simpson, and many more. Shoppes on Broadway is Edmond's finest mix use development and features an available pad site, (Ground Lease, Sale, or Build to Suit), as well available office and storage space.

#### OFFERED FOR LEASE

| Available RSF | 1,160 - 7,675                 |
|---------------|-------------------------------|
| Lease Rate    | \$16.00 - \$22.50 SF/yr (NNN) |
| Building Size | 125,659 SF                    |
| Market        | North                         |
| Submarket     | Edmond                        |
| Cross Streets | 33rd St. & South Broadway     |

#### **PROPERTY HIGHLIGHTS**

- Prime location at one of Edmond's busiest intersections.
- Near the University of Central Oklahoma with 20,567 students, and Oklahoma Christian University, with 2,259 students.
- Home to premier tenants like Hobby Lobby and Hallmark.