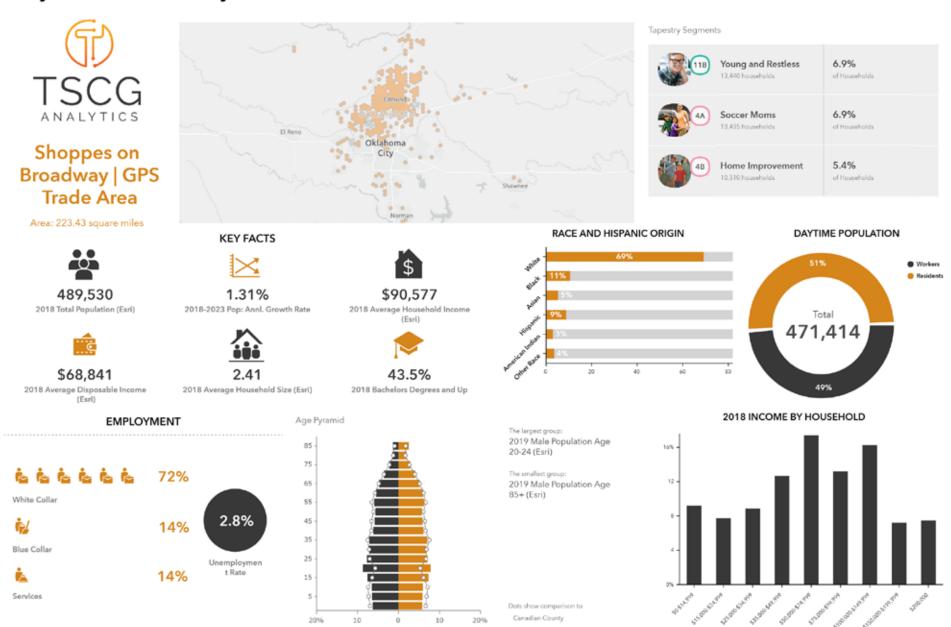

#### **DEMOGRAPHICS**

| POPULATION                           | 1 MILE          | 5 MILES           | 10 MILES           |
|--------------------------------------|-----------------|-------------------|--------------------|
| Total Population                     | 9,932           | 61,193            | 128,167            |
| Median Age                           | 29.2            | 31.3              | 33.1               |
| Median Age (Male)                    | 26.6            | 29.6              | 31.5               |
| Median Age (Female)                  | 31.4            | 33.1              | 34.4               |
|                                      |                 |                   |                    |
| HOUSEHOLDS & INCOME                  | 1 MILE          | 5 MILES           | 10 MILES           |
| HOUSEHOLDS & INCOME Total Households | 1 MILE<br>3,576 | 5 MILES<br>23,584 | 10 MILES<br>49,816 |
|                                      | ==              |                   |                    |
| Total Households                     | 3,576           | 23,584            | 49,816             |

# Demographic Report

## Primary & Secondary Trade Areas