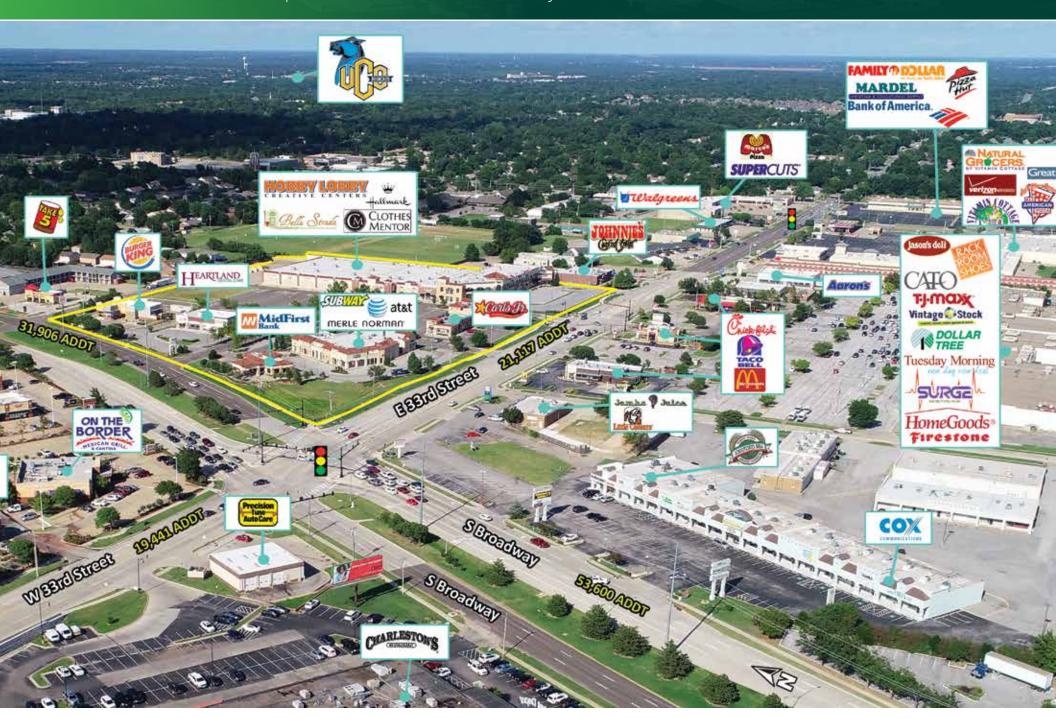

#### PRIME LOCATION, PREMIER TENANTS

The Shoppes on Broadway is located at the heavily trafficked intersection of 33rd & Broadway in Edmond, OK. This upscale center is a shopping destination with premier tenants including Hobby Lobby, Bella Strada Spa & Salon, Hallmark, and many more. Shoppes on Broadway is Edmond's finest mix use development and features an available pad site, (Ground Lease, Sale, or Build to Suit), as well available office and storage space.

#### **PROPERTY HIGHLIGHTS**

- Prime location at one of Edmond's busiest intersections.
- Near the University of Central Oklahoma with 20,567 students, and Oklahoma Christian University, with 2,259 students.
- Home to premier tenants like Hobby Lobby and Hallmark.

#### TRAFFIC COUNTS

| Broadway    | north | 31,906 |  |
|-------------|-------|--------|--|
| Broadway    | south | 53,600 |  |
| 33rd Street | east  | 21,117 |  |
| 33rd Street | west  | 15,952 |  |

02212023