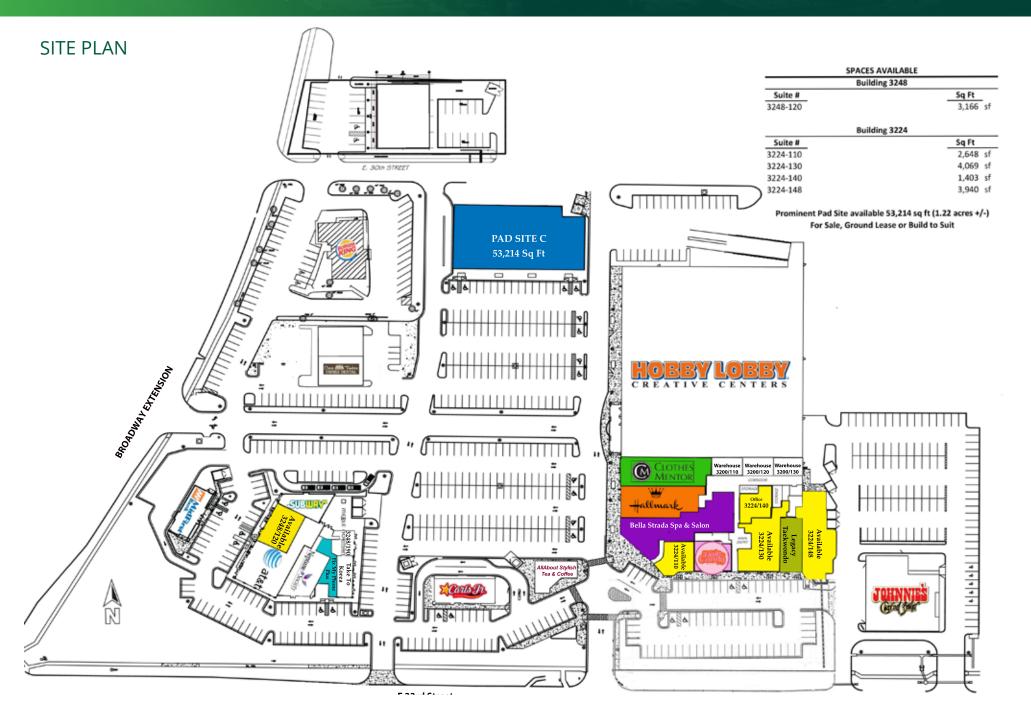

### OFFERED FOR LEASE

| Available RSF | 1,403 - 4,069                 |
|---------------|-------------------------------|
| Lease Rate    | \$16.00 - \$22.50 SF/yr (NNN) |
| Building Size | 125,659 SF                    |
| Market        | North                         |
| Submarket     | Edmond                        |
| Cross Streets | 33rd St. & South Broadway     |