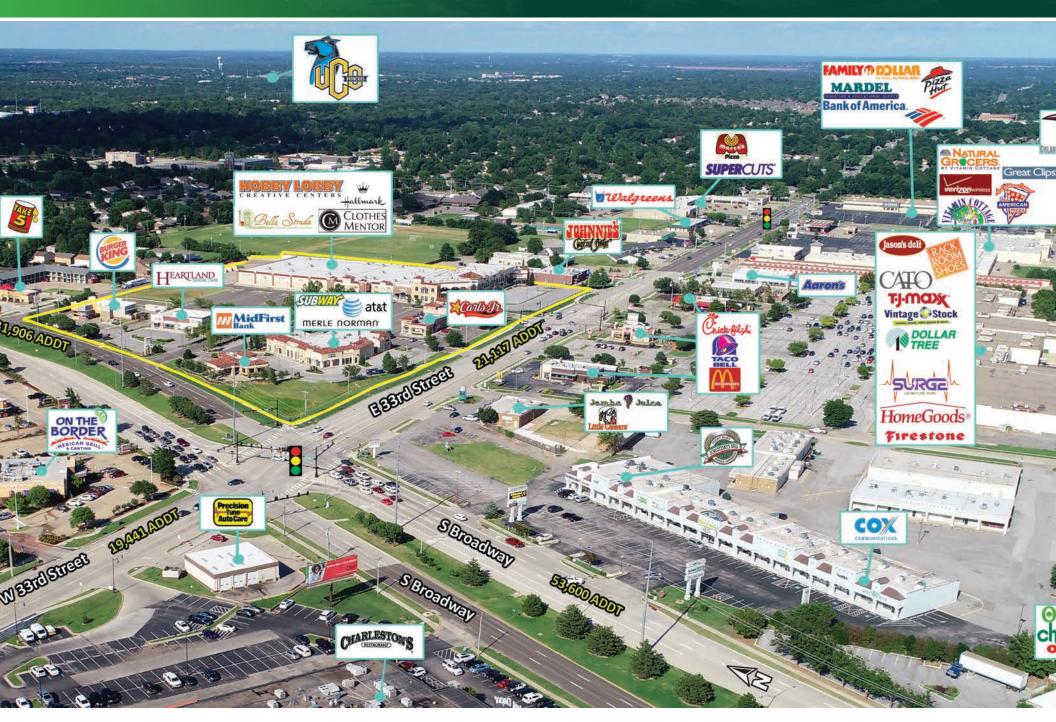

#### PRIME LOCATION, PREMIER TENANTS

The Shoppes on Broadway is located at the heavily trafficked intersection of 33rd & Broadway in Edmond, OK. This upscale center is a shopping destination with premier tenants including Hobby Lobby, Bella Strada Spa & Salon, Hallmark, and many more. Shoppes on Broadway is Edmond's finest mix use development and features an available pad site, (Ground Lease, Sale, or Build to Suit), as well available office and storage space.

#### PROPERTY HIGHLIGHTS

- Prime location at one of Edmond's busiest intersections.
- Near the University of Central Oklahoma with 20,567 students, and Oklahoma Christian University, with 2,259 students.
- Home to premier tenants like Hobby Lobby and Hallmark.

#### TRAFFIC COUNTS

| Broadway    | north | 31,906 |  |
|-------------|-------|--------|--|
| Broadway    | south | 53,600 |  |
| 33rd Street | east  | 21,117 |  |
| 33rd Street | west  | 15,952 |  |

06122023