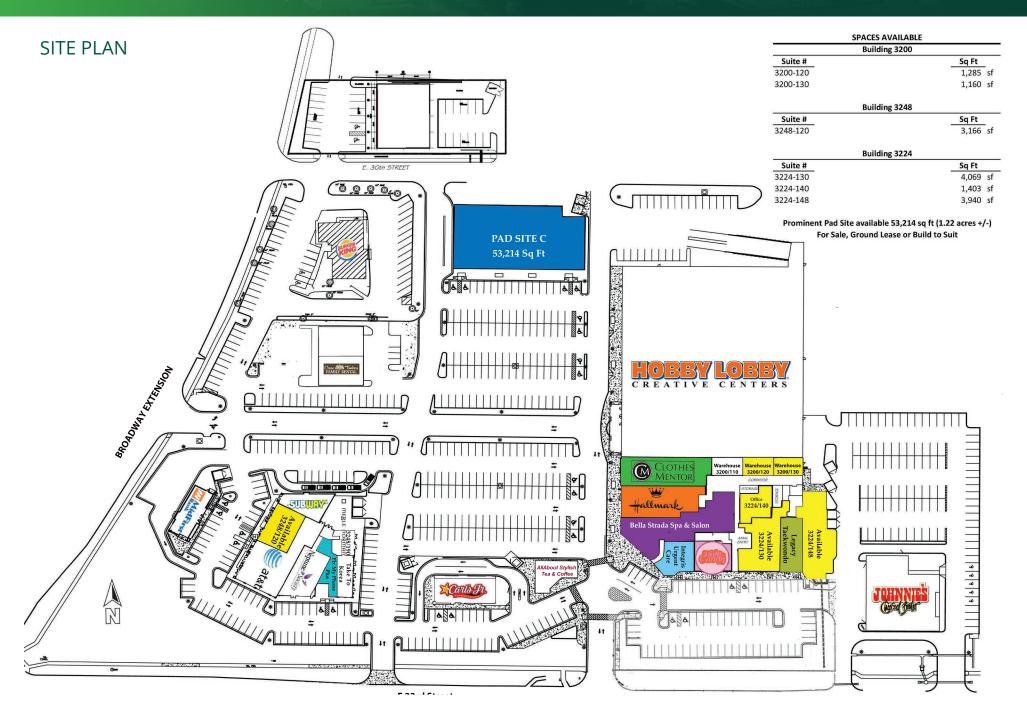

#### PRIME LOCATION, PREMIER TENANTS

The Shoppes on Broadway is located at the heavily trafficked intersection of 33rd & Broadway in Edmond, OK. This upscale center is a shopping destination with premier tenants including Hobby Lobby, Bella Strada Spa & Salon, Hallmark, and many more. Shoppes on Broadway is Edmond's finest mix use development and features an available pad site, (Ground Lease, Sale, or Build to Suit), as well available office and storage space.

| 1,160 - 4,069                |
|------------------------------|
| \$7.00 - \$22.50 SF/yr (NNN) |
| 125,659 SF                   |
| North                        |
| Edmond                       |
| 33rd St. & South Broadway    |
|                              |

#### PROPERTY HIGHLIGHTS

- Prime location at one of Edmond's busiest intersections.
- Near the University of Central Oklahoma with 20,567 students, and Oklahoma Christian University, with 2,259 students.
- Home to premier tenants like Hobby Lobby and Hallmark.