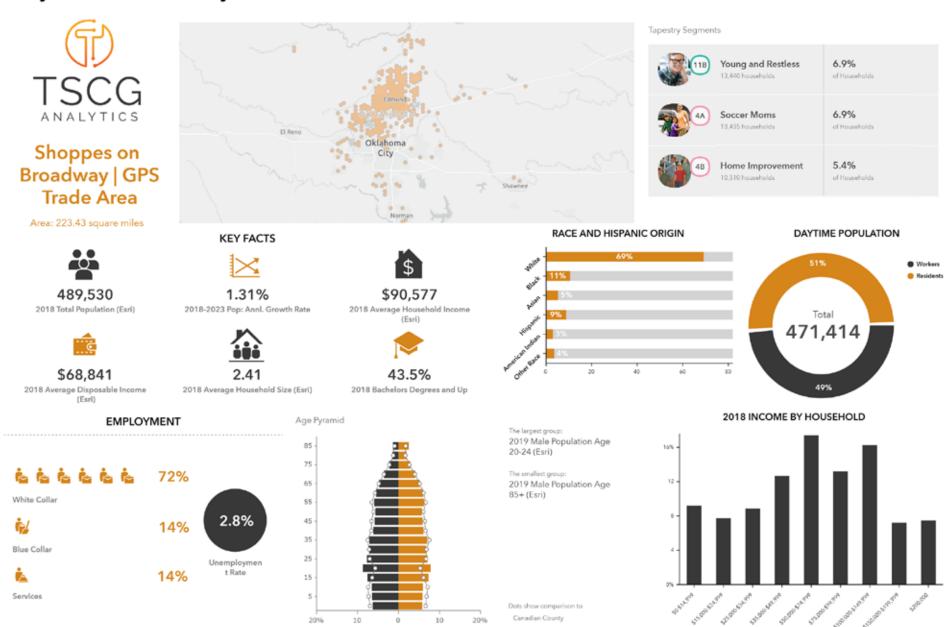

#### **DEMOGRAPHICS**

| POPULATION                           | 1 MILE          | 5 MILES           | 10 MILES           |
|--------------------------------------|-----------------|-------------------|--------------------|
| Total Population                     | 9,932           | 61,193            | 128,167            |
| Median Age                           | 29.2            | 31.3              | 33.1               |
| Median Age (Male)                    | 26.6            | 29.6              | 31.5               |
| Median Age (Female)                  | 31.4            | 33.1              | 34.4               |
|                                      |                 |                   |                    |
| HOUSEHOLDS & INCOME                  | 1 MILE          | 5 MILES           | 10 MILES           |
| HOUSEHOLDS & INCOME Total Households | 1 MILE<br>3,576 | 5 MILES<br>23,584 | 10 MILES<br>49,816 |
|                                      | =               |                   |                    |
| Total Households                     | 3,576           | 23,584            | 49,816             |

# Demographic Report

## Primary & Secondary Trade Areas