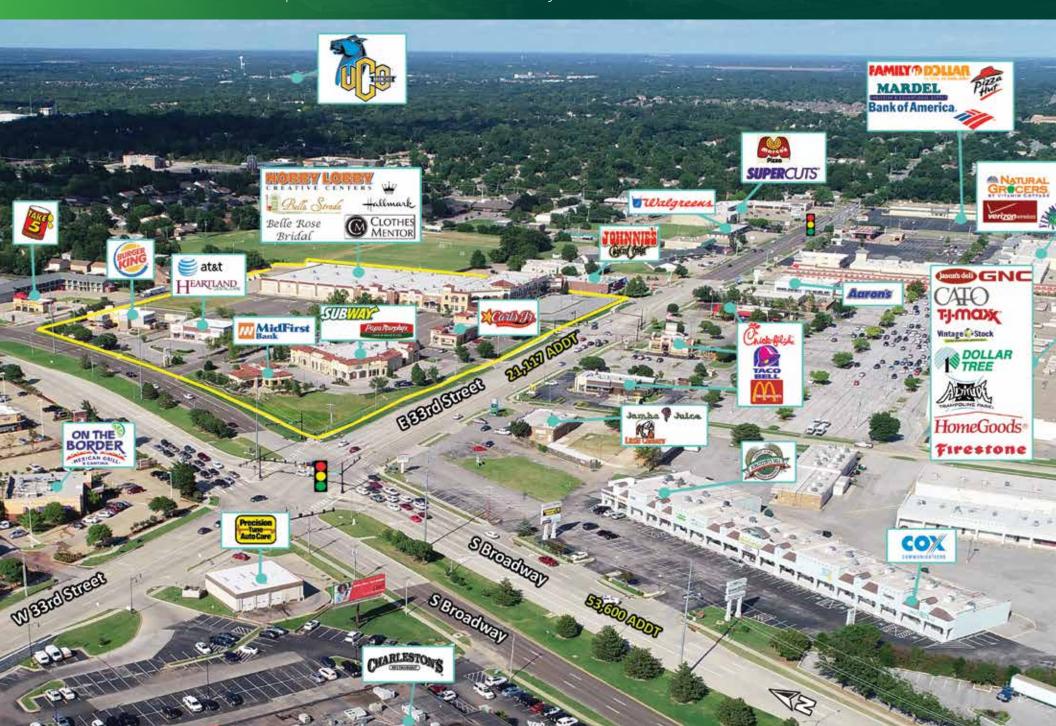

#### PRIME LOCATION, PREMIER TENANTS

The Shoppes on Broadway is located at the heavily trafficked intersection of 33rd & Broadway in Edmond, OK. This upscale center is a shopping destination with premier tenants including Hobby Lobby, Bella Strada Spa & Salon, Hallmark, Jewels by Simpson, and many more. Shoppes on Broadway is Edmond's finest mix use development and features an available pad site, (Ground Lease, Sale, or Build to Suit), as well available office and storage space.

#### PROPERTY HIGHLIGHTS

- Prime location at one of Edmond's busiest intersections.
- Near the University of Central Oklahoma with 20,567 students, and Oklahoma Christian University, with 2,259 students.
- Home to premier tenants like Hobby Lobby and Hallmark.

#### TRAFFIC COUNTS

| Broadway    | north | 31,906 |  |
|-------------|-------|--------|--|
| Broadway    | south | 53,600 |  |
| 33rd Street | east  | 21,117 |  |
| 33rd Street | west  | 15,952 |  |

05272020