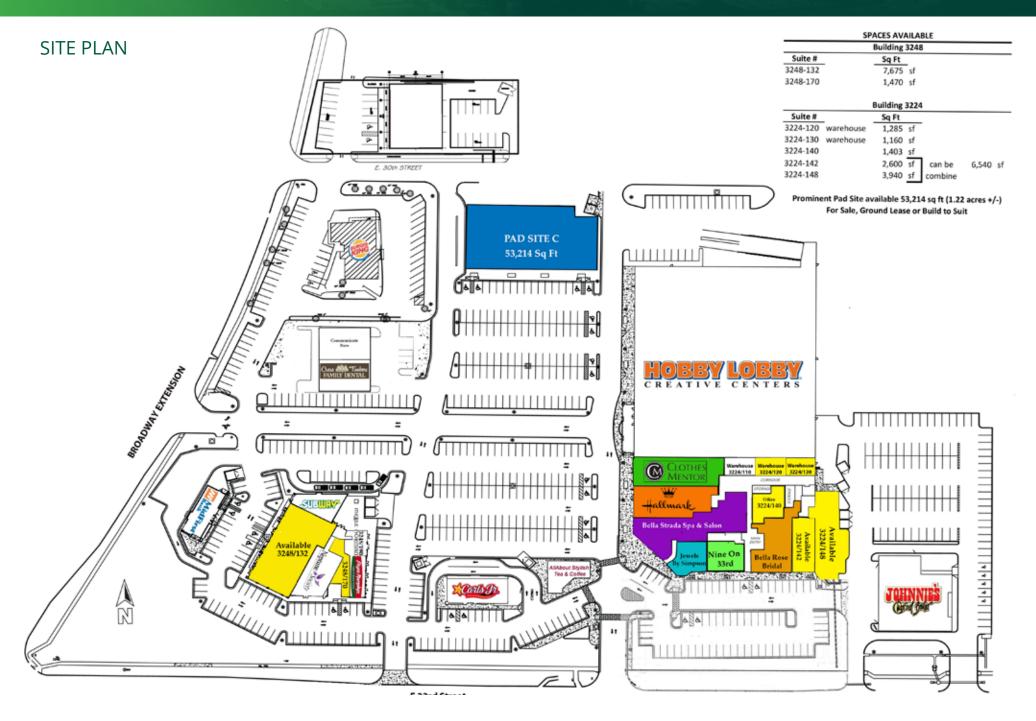

#### PRIME LOCATION, PREMIER TENANTS

The Shoppes on Broadway is located at the heavily trafficked intersection of 33rd & Broadway in Edmond, OK. This upscale center is a shopping destination with premier tenants including Hobby Lobby, Bella Strada Spa & Salon, Hallmark, Jewels by Simpson, and many more. Shoppes on Broadway is Edmond's finest mix use development and features an available pad site, (Ground Lease, Sale, or Build to Suit), as well available office and storage space.

#### OFFERED FOR LEASE

| Available RSF | 1,160 - 7,675                 |
|---------------|-------------------------------|
| Lease Rate    | \$16.00 - \$22.50 SF/yr (NNN) |
| Building Size | 125,659 SF                    |
| Market        | North                         |
| Submarket     | Edmond                        |
| Cross Streets | 33rd St. & South Broadway     |

#### PROPERTY HIGHLIGHTS

- Prime location at one of Edmond's busiest intersections.
- Near the University of Central Oklahoma with 20,567 students, and Oklahoma Christian University, with 2,259 students.
- Home to premier tenants like Hobby Lobby and Hallmark.