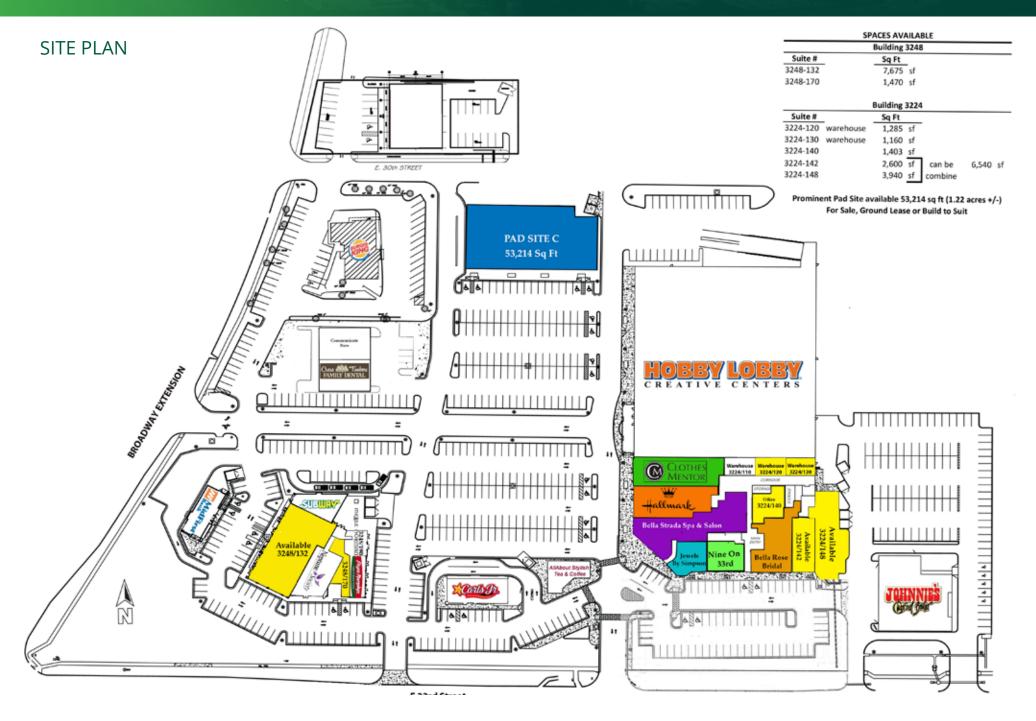

PRICE EDWARDS

**SHOPPES ON BROADWAY** | 33rd Street & South Broadway, Edmond, OK 73013

SHOPPES ON BROADWAY | 33rd Street & South Broadway, Edmond, OK 73013

The Shoppes on Broadway is located at the heavily trafficked intersection of 33rd & Broadway in Edmond, OK. This upscale center is a shopping destination with premier tenants including Hobby Lobby, Bella Strada Spa & Salon, Hallmark, Jewels by Simpson, and many more. Shoppes on Broadway is Edmond's finest mix use development and features an available pad site, (Ground Lease, Sale, or Build to Suit), as well available office and storage space.

#### OFFERED FOR LEASE

| Available RSF        | 1,160 - 7,675                 |
|----------------------|-------------------------------|
| Lease Rate           | \$16.00 - \$22.50 SF/yr (NNN) |
| <b>Building Size</b> | 125,659 SF                    |
| Market               | North                         |
| Submarket            | Edmond                        |
| Cross Streets        | 33rd St. & South Broadway     |

#### PROPERTY HIGHLIGHTS

- Prime location at one of Edmond's busiest intersections.
- Near the University of Central Oklahoma with 20,567 students, and Oklahoma Christian University, with 2,259 students.
- Home to premier tenants like Hobby Lobby and Hallmark.