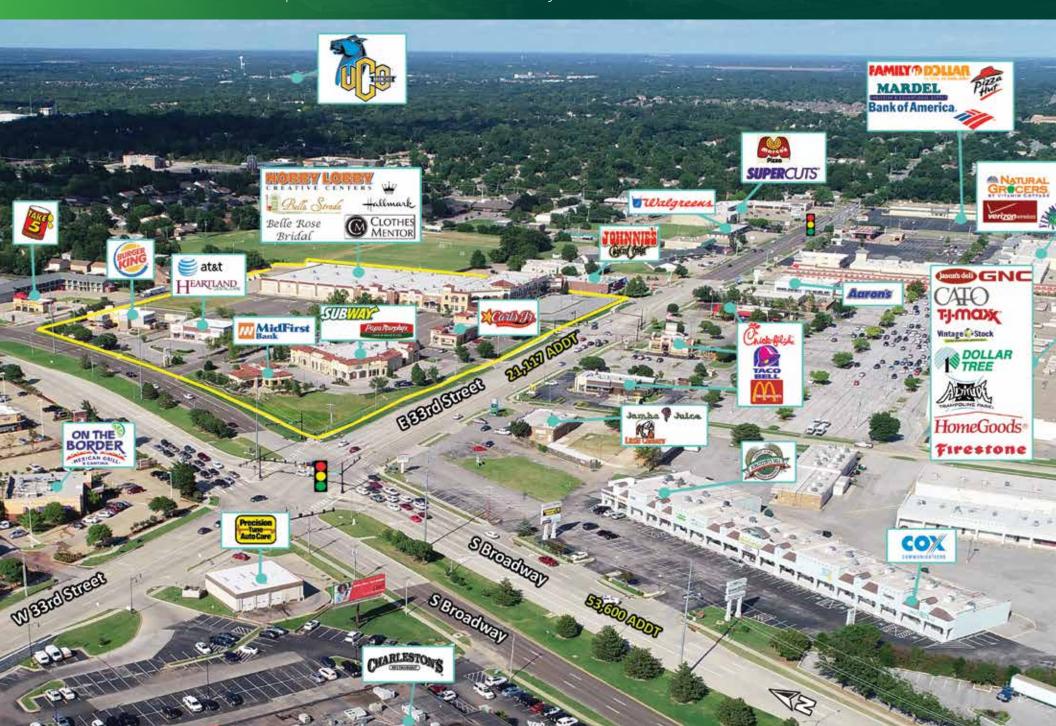

PRICE EDWARDS

**SHOPPES ON BROADWAY** | 33rd Street & South Broadway, Edmond, OK 73013

SHOPPES ON BROADWAY | 33rd Street & South Broadway, Edmond, OK 73013

The Shoppes on Broadway is located at the heavily trafficked intersection of 33rd & Broadway in Edmond, OK. This upscale center is a shopping destination with premier tenants including Hobby Lobby, Bella Strada Spa & Salon, Hallmark, Jewels by Simpson, and many more. Shoppes on Broadway is Edmond's finest mix use development and features an available pad site, (Ground Lease, Sale, or Build to Suit), as well available office and storage space.

#### PROPERTY HIGHLIGHTS

- Prime location at one of Edmond's busiest intersections.
- Near the University of Central Oklahoma with 20,567 students, and Oklahoma Christian University, with 2,259 students.
- Home to premier tenants like Hobby Lobby and Hallmark.

#### TRAFFIC COUNTS

| Broadway    | north | 31,906 |  |
|-------------|-------|--------|--|
| Broadway    | south | 53,600 |  |
| 33rd Street | east  | 21,117 |  |
| 33rd Street | west  | 15,952 |  |

08052020