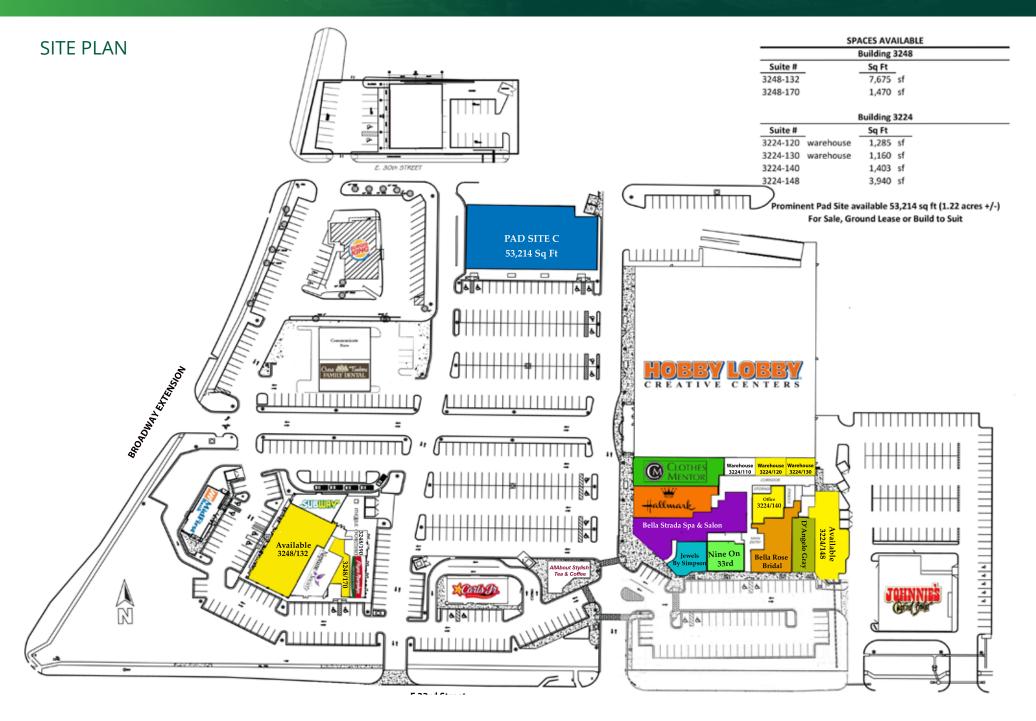

PRICE EDWARDS

SHOPPES ON BROADWAY | 33rd Street & South Broadway, Edmond, OK 73013

SHOPPES ON BROADWAY | 33rd Street & South Broadway, Edmond, OK 73013

The Shoppes on Broadway is located at the heavily trafficked intersection of 33rd & Broadway in Edmond, OK. This upscale center is a shopping destination with premier tenants including Hobby Lobby, Bella Strada Spa & Salon, Hallmark, Jewels by Simpson, and many more. Shoppes on Broadway is Edmond's finest mix use development and features an available pad site, (Ground Lease, Sale, or Build to Suit), as well available office and storage space.

#### OFFERED FOR LEASE

| Available RSF        | 1,160 - 7,675                 |
|----------------------|-------------------------------|
| Lease Rate           | \$16.00 - \$22.50 SF/yr (NNN) |
| <b>Building Size</b> | 125,659 SF                    |
| Market               | North                         |
| Submarket            | Edmond                        |
| Cross Streets        | 33rd St. & South Broadway     |

#### PROPERTY HIGHLIGHTS

- Prime location at one of Edmond's busiest intersections.
- Near the University of Central Oklahoma with 20,567 students, and Oklahoma Christian University, with 2,259 students.
- Home to premier tenants like Hobby Lobby and Hallmark.