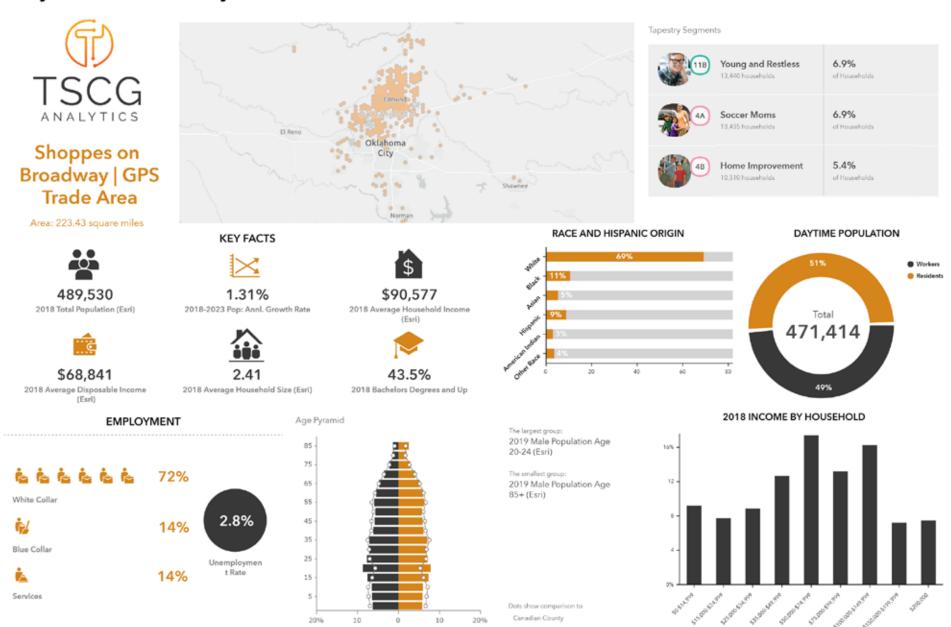

# Demographic Report

## Primary & Secondary Trade Areas

#### **DEMOGRAPHICS**

| POPULATION                           | 1 MILE          | 5 MILES           | 10 MILES           |
|--------------------------------------|-----------------|-------------------|--------------------|
| Total Population                     | 9,932           | 61,193            | 128,167            |
| Median Age                           | 29.2            | 31.3              | 33.1               |
| Median Age (Male)                    | 26.6            | 29.6              | 31.5               |
| Median Age (Female)                  | 31.4            | 33.1              | 34.4               |
|                                      |                 |                   |                    |
| HOUSEHOLDS & INCOME                  | 1 MILE          | 5 MILES           | 10 MILES           |
| HOUSEHOLDS & INCOME Total Households | 1 MILE<br>3,576 | 5 MILES<br>23,584 | 10 MILES<br>49,816 |
|                                      | ==              |                   |                    |
| Total Households                     | 3,576           | 23,584            | 49,816             |