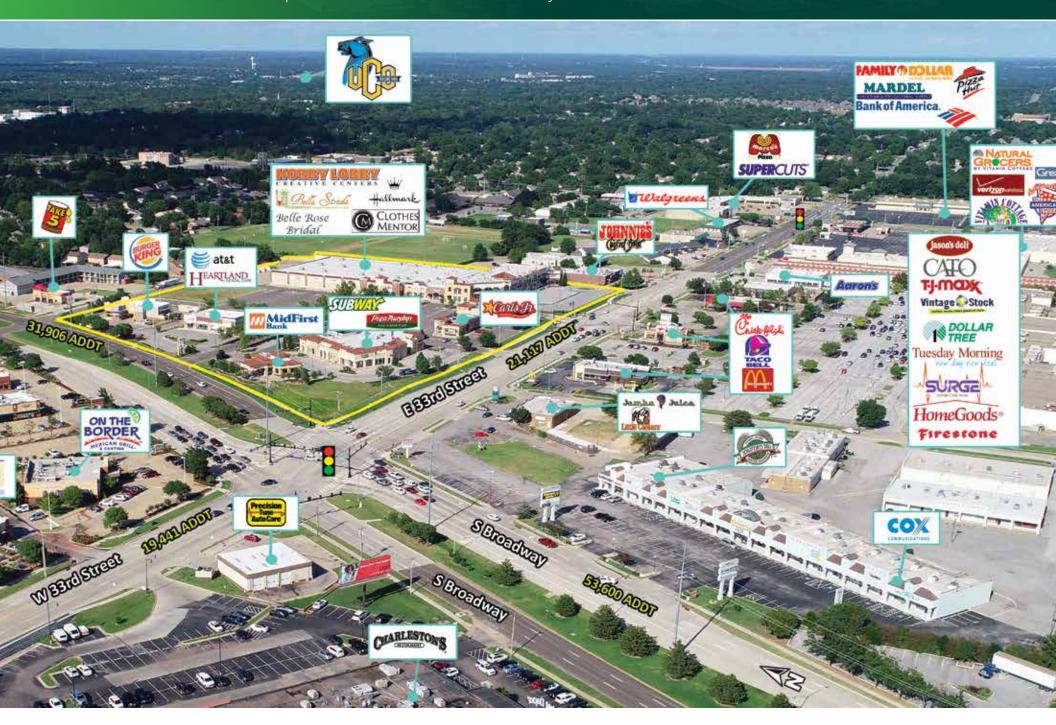

PRICE EDWARDS

SHOPPES ON BROADWAY | 33rd Street & South Broadway, Edmond, OK 73013

SHOPPES ON BROADWAY | 33rd Street & South Broadway, Edmond, OK 73013

The Shoppes on Broadway is located at the heavily trafficked intersection of 33rd & Broadway in Edmond, OK. This upscale center is a shopping destination with premier tenants including Hobby Lobby, Bella Strada Spa & Salon, Hallmark, Jewels by Simpson, and many more. Shoppes on Broadway is Edmond's finest mix use development and features an available pad site, (Ground Lease, Sale, or Build to Suit), as well available office and storage space.

#### PROPERTY HIGHLIGHTS

- Prime location at one of Edmond's busiest intersections.
- Near the University of Central Oklahoma with 20,567 students, and Oklahoma Christian University, with 2,259 students.
- Home to premier tenants like Hobby Lobby and Hallmark.

#### TRAFFIC COUNTS

| Broadway    | north | 31,906 |  |
|-------------|-------|--------|--|
| Broadway    | south | 53,600 |  |
| 33rd Street | east  | 21,117 |  |
| 33rd Street | west  | 15,952 |  |

12142020