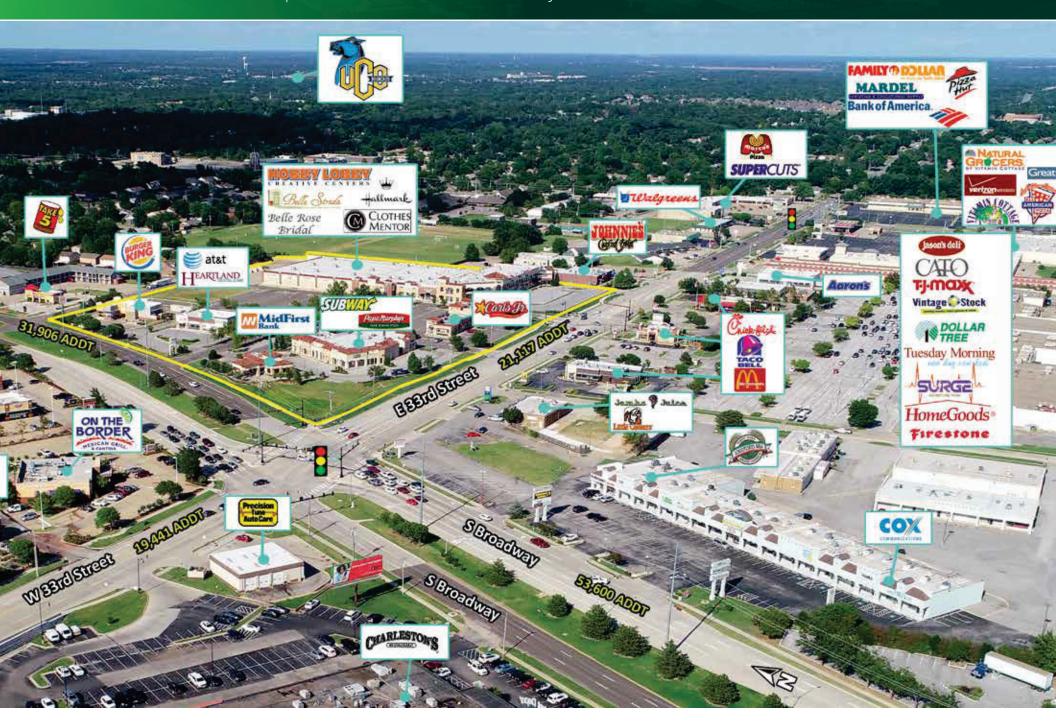

#### PRIME LOCATION, PREMIER TENANTS

The Shoppes on Broadway is located at the heavily trafficked intersection of 33rd & Broadway in Edmond, OK. This upscale center is a shopping destination with premier tenants including Hobby Lobby, Bella Strada Spa & Salon, Hallmark, Jewels by Simpson, and many more. Shoppes on Broadway is Edmond's finest mix use development and features an available pad site, (Ground Lease, Sale, or Build to Suit), as well available office and storage space.

#### **PROPERTY HIGHLIGHTS**

- Prime location at one of Edmond's busiest intersections.
- Near the University of Central Oklahoma with 20,567 students, and Oklahoma Christian University, with 2,259 students.
- Home to premier tenants like Hobby Lobby and Hallmark.

#### TRAFFIC COUNTS

| Broadway    | north | 31,906 |  |
|-------------|-------|--------|--|
| Broadway    | south | 53,600 |  |
| 33rd Street | east  | 21,117 |  |
| 33rd Street | west  | 15,952 |  |

02222021