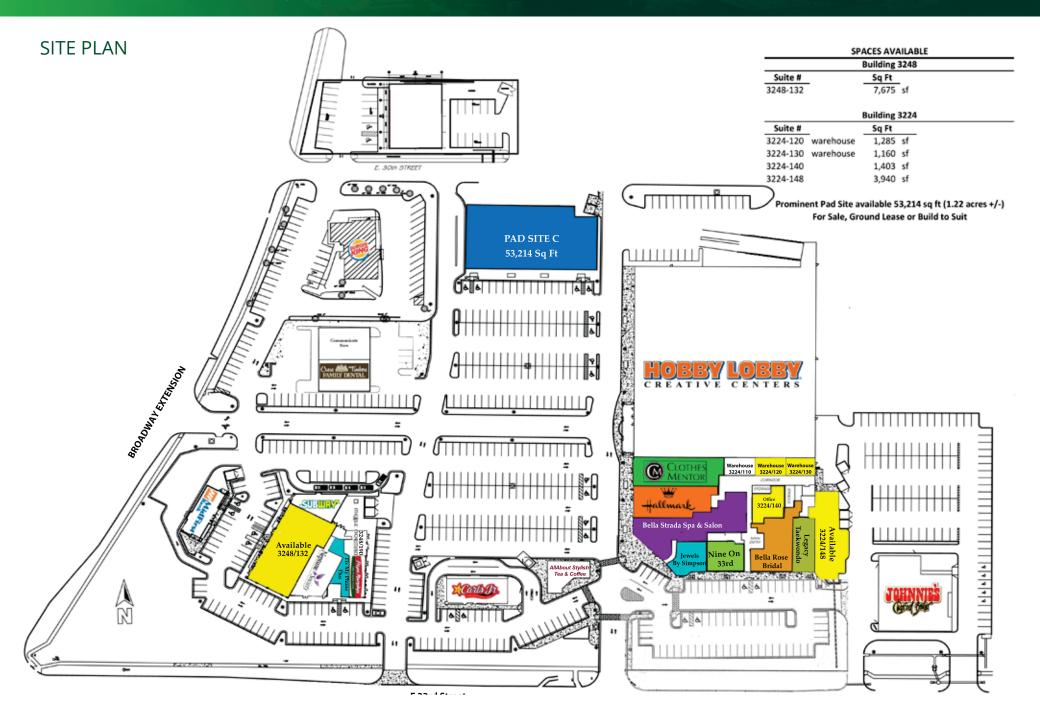

#### OFFERED FOR LEASE

| Available RSF | 1,160 - 7,675                 |
|---------------|-------------------------------|
| Lease Rate    | \$16.00 - \$22.50 SF/yr (NNN) |
| Building Size | 125,659 SF                    |
| Market        | North                         |
| Submarket     | Edmond                        |
| Cross Streets | 33rd St. & South Broadway     |

#### **PROPERTY HIGHLIGHTS**

- Prime location at one of Edmond's busiest intersections.
- Near the University of Central Oklahoma with 20,567 students, and Oklahoma Christian University, with 2,259 students.
- Home to premier tenants like Hobby Lobby and Hallmark.