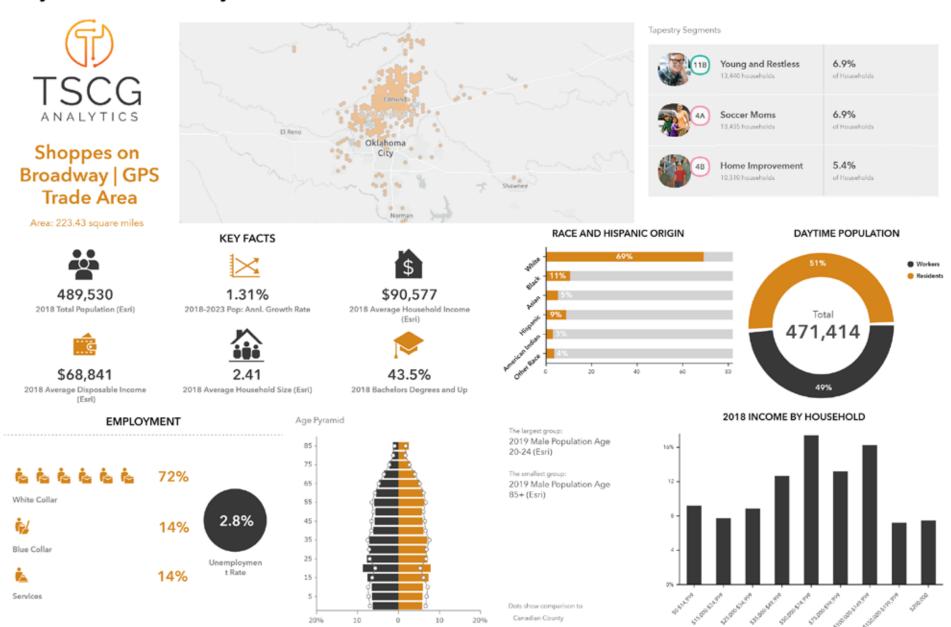

|                 |                   |                    |
| Total Households                     | 3,576           | 23,584            | 49,816             |

#### TRAFFIC COUNTS

| Broadway    | north | 31,906 |  |
|-------------|-------|--------|--|
| Broadway    | south | 53,600 |  |
| 33rd Street | east  | 21,117 |  |
| 33rd Street | west  | 15,952 |  |

10252021

#### **CONTACT US**

**EV ERNST**, Retail Specialist

(405) 239-1250 | eernst@priceedwards.com

GEORGE WILLIAMS, CCIM, Retail Investment Specialist

(405) 239-1270 | gwilliams@priceedwards.com

JACOB SIMON, Retail Specialist

(405) 239-1248 | jsimon@priceedwards.com

PRICE EDWARDS

SHOPPES ON BROADWAY | 33rd Street & South Broadway, Edmond, OK 73013



# Demographic Report

## Primary & Secondary Trade Areas