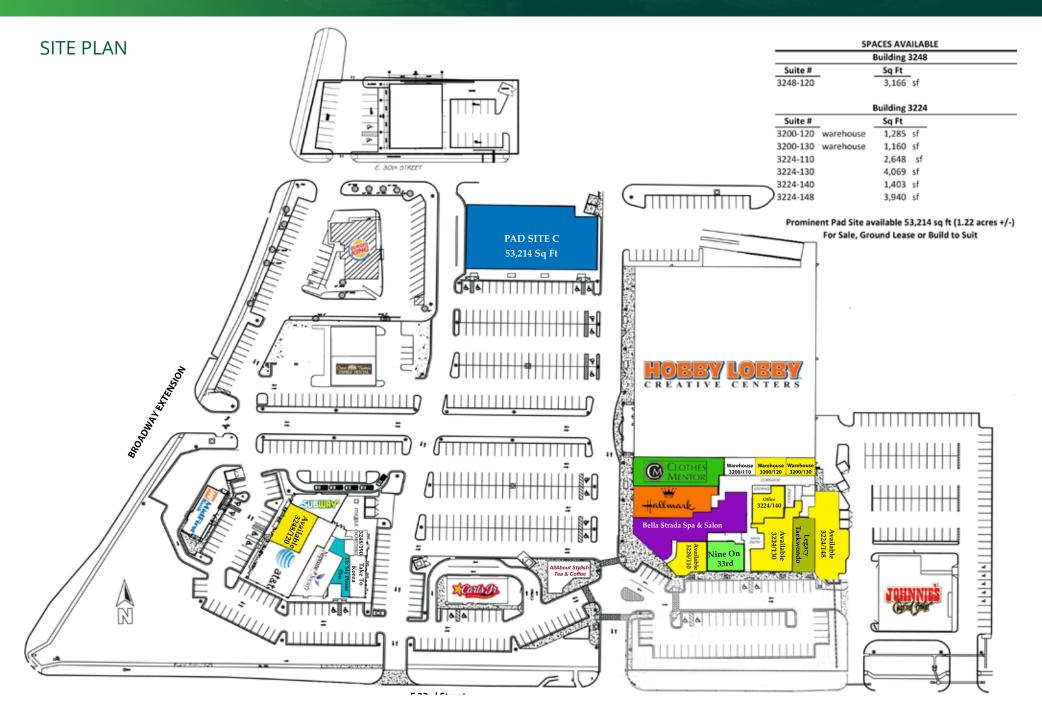

#### PRIME LOCATION, PREMIER TENANTS

The Shoppes on Broadway is located at the heavily trafficked intersection of 33rd & Broadway in Edmond, OK. This upscale center is a shopping destination with premier tenants including Hobby Lobby, Bella Strada Spa & Salon, Hallmark, and many more. Shoppes on Broadway is Edmond's finest mix use development and features an available pad site, (Ground Lease, Sale, or Build to Suit), as well available office and storage space.

| Available RSF | 1,160 - 4,069                 |
|---------------|-------------------------------|
| Lease Rate    | \$16.00 - \$22.50 SF/yr (NNN) |
| Building Size | 125,659 SF                    |
| Market        | North                         |
| Submarket     | Edmond                        |
| Cross Streets | 33rd St. & South Broadway     |

#### PROPERTY HIGHLIGHTS

- Prime location at one of Edmond's busiest intersections.
- Near the University of Central Oklahoma with 20,567 students, and Oklahoma Christian University, with 2,259 students.
- Home to premier tenants like Hobby Lobby and Hallmark.