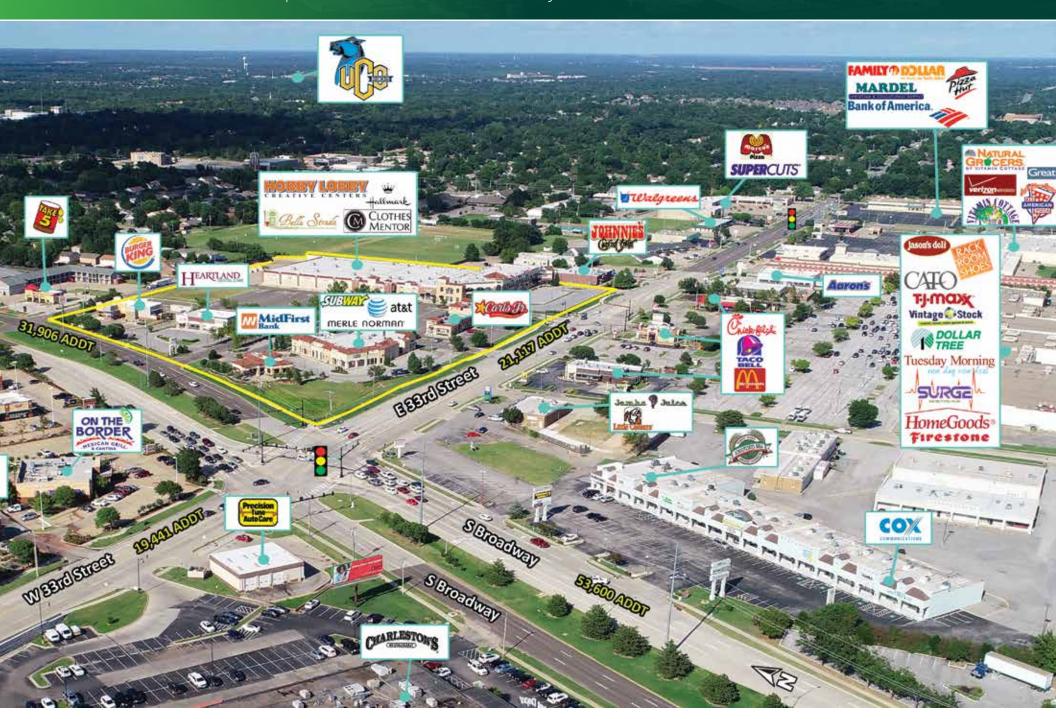

#### PRIME LOCATION, PREMIER TENANTS

The Shoppes on Broadway is located at the heavily trafficked intersection of 33rd & Broadway in Edmond, OK. This upscale center is a shopping destination with premier tenants including Hobby Lobby, Bella Strada Spa & Salon, Hallmark, and many more. Shoppes on Broadway is Edmond's finest mix use development and features an available pad site, (Ground Lease, Sale, or Build to Suit), as well available office and storage space.

#### PROPERTY HIGHLIGHTS

- Prime location at one of Edmond's busiest intersections.
- Near the University of Central Oklahoma with 20,567 students, and Oklahoma Christian University, with 2,259 students.
- Home to premier tenants like Hobby Lobby and Hallmark.

#### TRAFFIC COUNTS

| Broadway    | north | 31,906 |  |
|-------------|-------|--------|--|
| Broadway    | south | 53,600 |  |
| 33rd Street | east  | 21,117 |  |
| 33rd Street | west  | 15,952 |  |

10252021