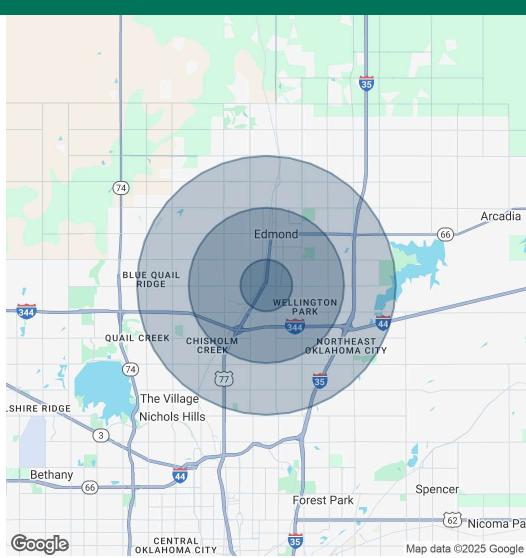

# 3224 S BROADWAY EDMOND, OK 73013

| POPULATION           | 1 MILE   | 3 MILES   | 5 MILES   |
|----------------------|----------|-----------|-----------|
| Total Population     | 8,531    | 69,817    | 167,330   |
| Average Age          | 37       | 38        | 38        |
| Average Age (Male)   | 35       | 36        | 37        |
| Average Age (Female) | 39       | 39        | 39        |
| HOUSEHOLDS & INCOME  | 1 MILE   | 3 MILES   | 5 MILES   |
| Total Households     | 3,702    | 28,393    | 67,373    |
| # of Persons per HH  | 2.3      | 2.5       | 2.5       |
|                      |          |           |           |
| Average HH Income    | \$88,795 | \$107,083 | \$111,641 |

Demographics data derived from AlphaMap 05202025