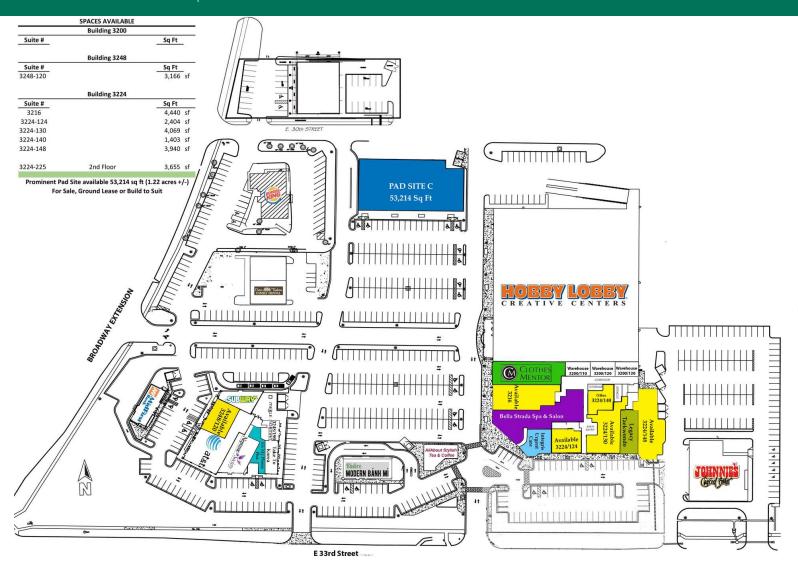

#### PROPERTY DESCRIPTION

The Shoppes on Broadway is located at the heavily traveled intersection of 33rd & S Broadway in Edmond, OK. This upscale center is a shopping destination with premier tenants including Hobby Lobby, Bella Strada Spa & Salon, and many more. Shoppes on Broadway's is Edmond's finest mix use development and features an available pad site, (ground Lease, Sale, or Build to Suite), as well as office and storage spaces.

#### OFFERING SUMMARY

| Lease Rate:    | \$16.00 - 22.50 SF/yr (NNN) |
|----------------|-----------------------------|
| Available SF:  | 1,403 - 4,440 SF            |
| Building Size: | 125,659 SF                  |