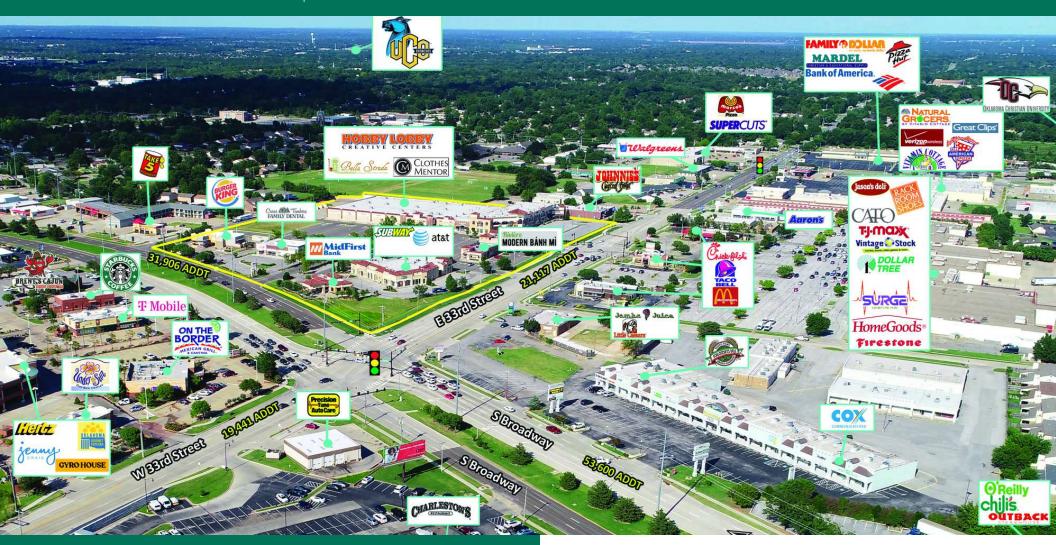

#### PROPERTY DESCRIPTION

The Shoppes on Broadway is located at the heavily traveled intersection of 33rd & S Broadway in Edmond, OK. This upscale center is a shopping destination with premier tenants including Hobby Lobby, Bella Strada Spa & Salon, and many more. Shoppes on Broadway's is Edmond's finest mix use development and features an available pad site, (ground Lease, Sale, or Build to Suite), as well as office and storage spaces.

#### TRAFFIC COUNTS

| Broadway    | north/south | 31,906 / 53,600 |
|-------------|-------------|-----------------|
| 33rd Street | east/west   | 21,117 / 15,952 |

#### PROPERTY HIGHLIGHTS

- Prime location at one of Edmond's busiest intersections
- Near the University of Central Oklahoma, with 20,567 students
- Near the Oklahoma Christian University, with 2,259 students
- Home to premier tenants like Hobby Lobby and Bella Strada Salon.