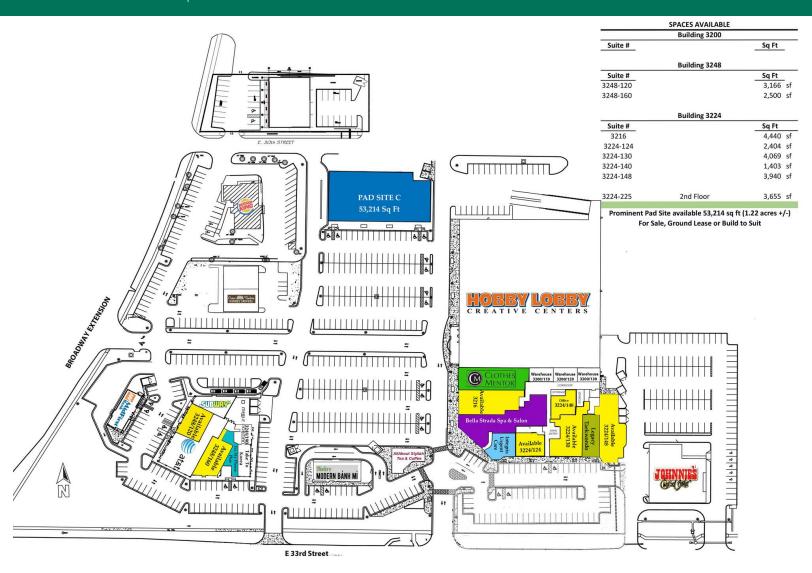

#### PROPERTY DESCRIPTION

The Shoppes on Broadway is located at the heavily traveled intersection of 33rd & S Broadway in Edmond, OK. This upscale center is a shopping destination with premier tenants including Hobby Lobby, Bella Strada Spa & Salon, and many more. Shoppes on Broadway's is Edmond's finest mix use development and features an available pad site, (ground Lease, Sale, or Build to Suite), as well as office and storage spaces.

#### OFFERING SUMMARY

| Lease Rate:    | \$16.00 - 22.50 SF/yr (NNN) |
|----------------|-----------------------------|
| Available SF:  | 1,403 - 4,440 SF            |
| Building Size: | 125,659 SF                  |