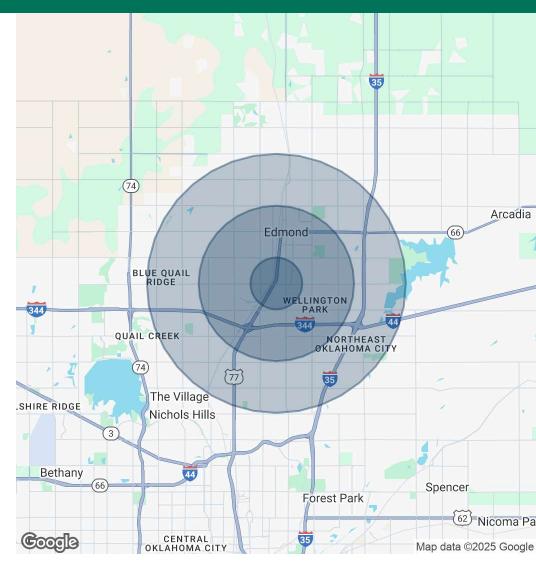

## 3224 S BROADWAY EDMOND, OK 73013

| POPULATION           | 1 MILE    | 3 MILES   | 5 MILES   |
|----------------------|-----------|-----------|-----------|
| Total Population     | 8,531     | 69,817    | 167,330   |
| Average Age          | 37        | 38        | 38        |
| Average Age (Male)   | 35        | 36        | 37        |
| Average Age (Female) | 39        | 39        | 39        |
| HOUSEHOLDS & INCOME  | 1 MILE    | 3 MILES   | 5 MILES   |
| Total Households     | 3,702     | 28,393    | 67,373    |
| # of Persons per HH  | 2.3       | 2.5       | 2.5       |
| Average HH Income    | \$88,795  | \$107,083 | \$111,641 |
| Average House Value  | \$275,828 | \$301,679 | \$318,730 |
|                      |           |           |           |

Demographics data derived from AlphaMap

06122025