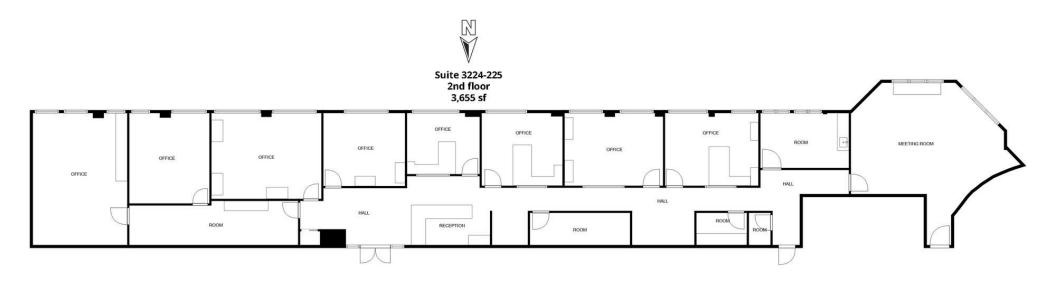

#### **OFFERING SUMMARY**

| Lease Rate:    | \$16.00 - 22.50 SF/yr (NNN) |
|----------------|-----------------------------|
| Available SF:  | 1,403 - 4,440 SF            |
| Building Size: | 125,659 SF                  |