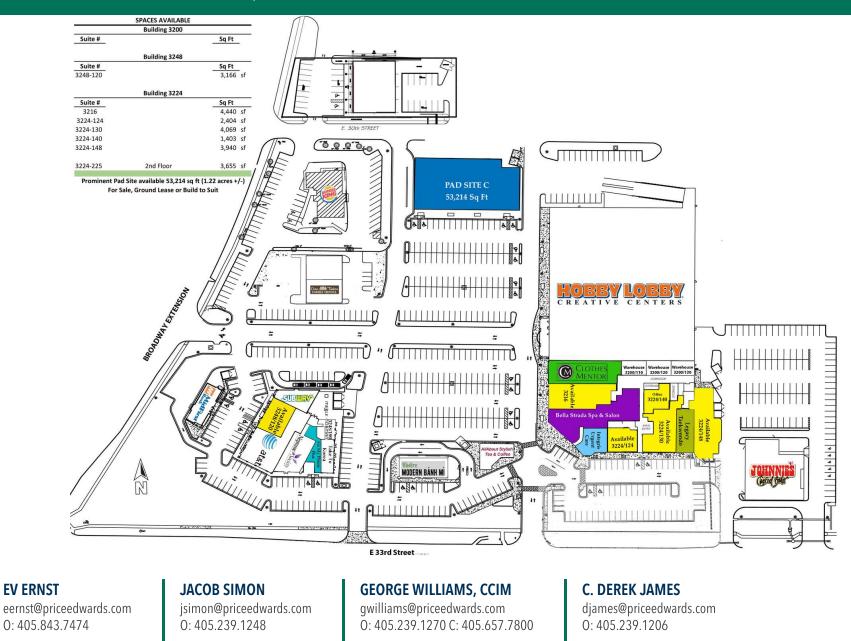

#### **PROPERTY DESCRIPTION**

The Shoppes on Broadway is located at the heavily traveled intersection of 33rd & S Broadway in Edmond, OK. This upscale center is a shopping destination with premier tenants including Hobby Lobby, Bella Strada Spa & Salon, and many more. Shoppes on Broadway's is Edmond's finest mix use development and features an available pad site, (ground Lease, Sale, or Build to Suite), as well as office and storage spaces.

#### **OFFERING SUMMARY**

| Lease Rate:    | \$16.00 - 22.50 SF/yr (NNN) |
|----------------|-----------------------------|
| Available SF:  | 1,403 - 4,440 SF            |
| Building Size: | 125,659 SF                  |