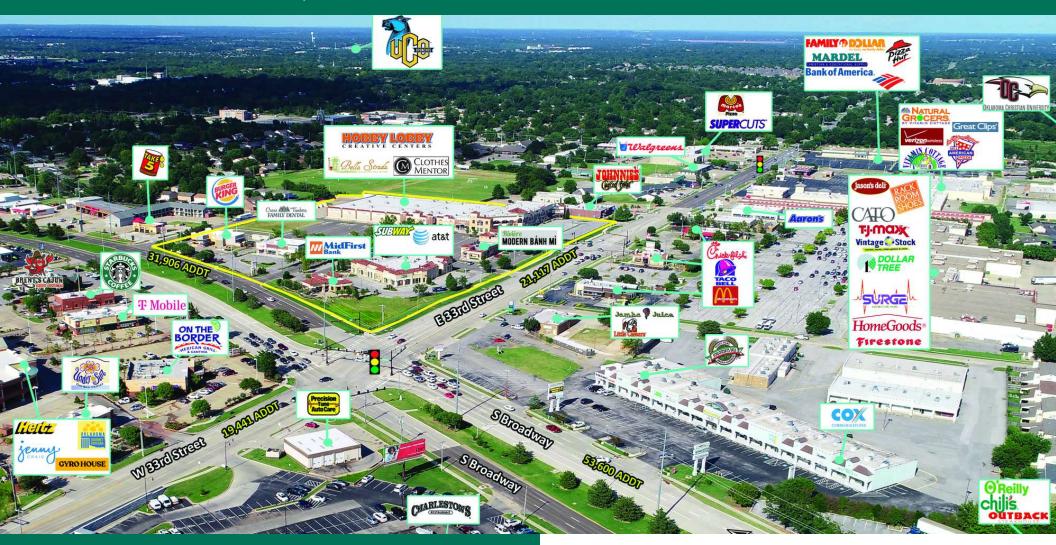

#### **PROPERTY DESCRIPTION**

The Shoppes on Broadway is located at the heavily traveled intersection of 33rd & S Broadway in Edmond, OK. This upscale center is a shopping destination with premier tenants including Hobby Lobby, Bella Strada Spa & Salon, and many more. Shoppes on Broadway's is Edmond's finest mix use development and features an available pad site, (ground Lease, Sale, or Build to Suite), as well as office and storage spaces.

#### **TRAFFIC COUNTS**

| Broadway    | north/south | 31,906 / 53,600 |
|-------------|-------------|-----------------|
| 33rd Street | east/west   | 21,117 / 15,952 |

#### **PROPERTY HIGHLIGHTS**

- Prime location at one of Edmond's busiest intersections
- Near the University of Central Oklahoma, with 20,567 students
- Near the Oklahoma Christian University, with 2,259 students
- Home to premier tenants like Hobby Lobby and Bella Strada Salon.