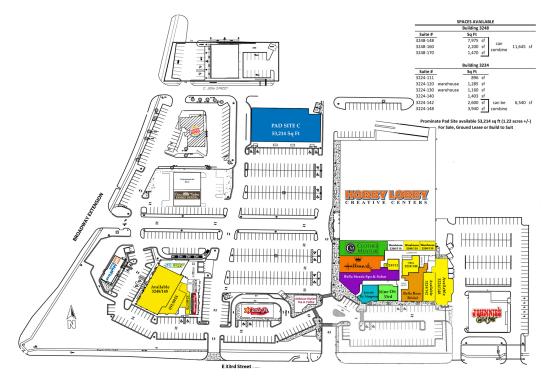

### OFFICE SPACE NOW AVAILABLE

| Available SF:         | Suite 235: | ±767 RSF               |
|-----------------------|------------|------------------------|
|                       | Suite 245: | ± 290 RSF              |
|                       | Suite 255: | ± 236 RSF              |
|                       |            | <b>A</b>               |
| Lease Rate:           | Suite 235  | \$575 per month        |
|                       | Suite 245  | \$335 per month        |
|                       | Suite 255  | \$335 per month        |
| Building Size:        |            | 124,295 SF             |
| Market:               |            | North                  |
| Sub Market:           |            | Edmond                 |
| <b>Cross Streets:</b> |            | E 33rd St & S Broadway |