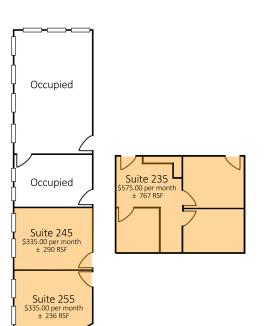

### OFFICE SPACE NOW AVAILABLE

| Available SF:         | Suite 235: | ±767 RSF               |
|-----------------------|------------|------------------------|
|                       | Suite 245: | ± 290 RSF              |
|                       | Suite 255: | ± 236 RSF              |
|                       |            | <b>A</b>               |
| Lease Rate:           | Suite 235  | \$575 per month        |
|                       | Suite 245  | \$335 per month        |
|                       | Suite 255  | \$335 per month        |
| Building Size:        |            | 124,295 SF             |
| Market:               |            | North                  |
| Sub Market:           |            | Edmond                 |
| <b>Cross Streets:</b> |            | E 33rd St & S Broadway |