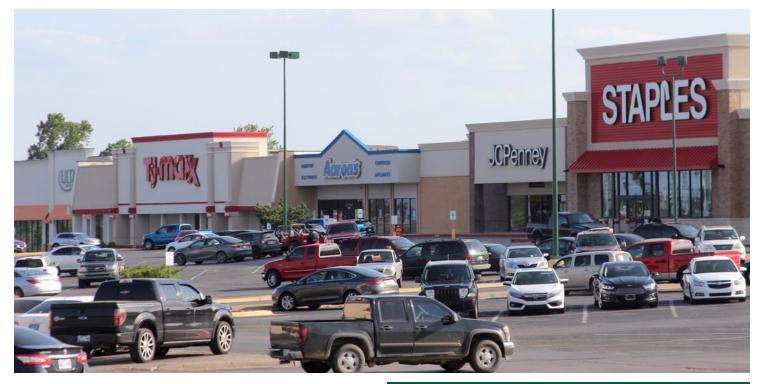

### RETAIL SPACE NOW AVAILABLE

PROPERTY OVERVIEW

| Available SF:                                  | 430 - 8,500 SF                            | Located on the Northwest corner of NW 12th Avenue & North Commerce (Hwy 77) in Ardmore, Oklahoma, this regional mall is a short drive south of Norman.                                                                                                                                                                                                            |  |
|------------------------------------------------|-------------------------------------------|-------------------------------------------------------------------------------------------------------------------------------------------------------------------------------------------------------------------------------------------------------------------------------------------------------------------------------------------------------------------|--|
| Lease Rates:                                   | \$7.00 - 11.00 SF/yr (NNN)                | Trade Area Population of 143,619 is comprised of seven (7) countie<br>Shops At Ardmore is located halfway between Oklahoma City a                                                                                                                                                                                                                                 |  |
| Suites 35, 37, 41<br>Suites 14, 15, 19, 21, 30 | \$7.00 SF/yr (NNN)<br>\$11.00 SF/yr (NNN) | Dallas/Ft Worth off I-35 and is the only enclosed mall of its size between these markets.                                                                                                                                                                                                                                                                         |  |
| Lot Size:<br>Building Size:                    | 23.51 Acres<br>277.247 SF                 | Co-Tenancy includes: Ulta, TJ Maxx, JC Penney, Staples, Hobby<br>Lobby, Big Lots, Buckle, Famous Footwear, Hallmark, Bath & Body<br>Works and Planet Fitness. Located 35 miles North of Winstar Casino<br>and fifteen minutes Northwest of Lake Murray State Park makes the<br>proximity convenient for tourism / recreation guests to visit Shops<br>At Ardmore. |  |
| Cross Streets:                                 | N Commerce St (Hwy 77)<br>& 12th Ave NW   | East Central University, Southeastern Oklahoma State University,<br>Murray State College and University Center of Southern Oklahoma                                                                                                                                                                                                                               |  |