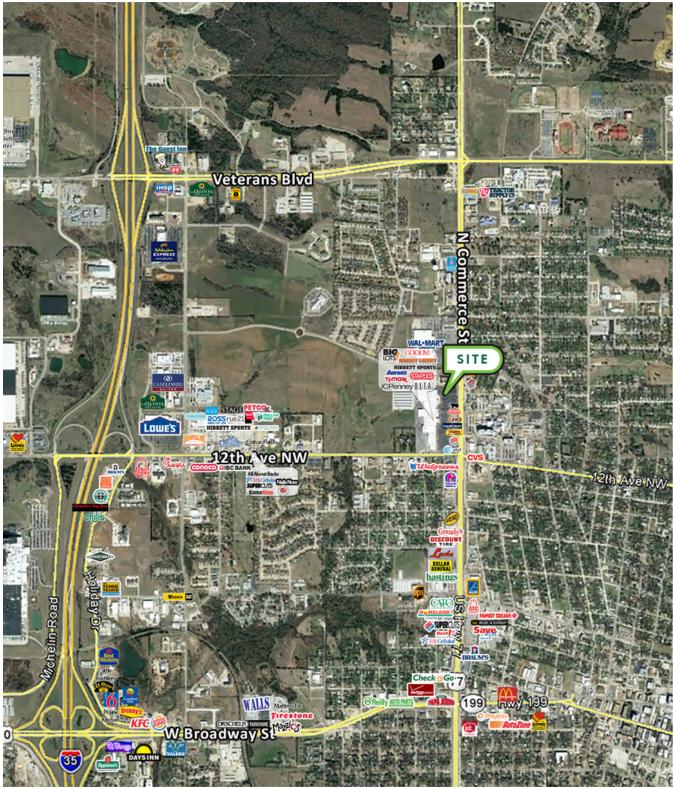

### RETAIL SPACE NOW AVAILABLE

PROPERTY OVERVIEW

| Available SF:                                  | 430 - 8,500 SF                            | Located on the Northwest corner of NW 12th Avenue & North Commerce (Hwy 77) in Ardmore, Oklahoma, this regional mall is a short drive south of Norman.                                                                                                                                                                                                            |  |
|------------------------------------------------|-------------------------------------------|-------------------------------------------------------------------------------------------------------------------------------------------------------------------------------------------------------------------------------------------------------------------------------------------------------------------------------------------------------------------|--|
| Lease Rates:                                   | \$7.00 - 11.00 SF/yr (NNN)                | Trade Area Population of 143,619 is comprised of seven (7) countie<br>Shops At Ardmore is located halfway between Oklahoma City a                                                                                                                                                                                                                                 |  |
| Suites 35, 37, 41<br>Suites 14, 15, 19, 21, 30 | \$7.00 SF/yr (NNN)<br>\$11.00 SF/yr (NNN) | Dallas/Ft Worth off I-35 and is the only enclosed mall of its size between these markets.                                                                                                                                                                                                                                                                         |  |
| Lot Size:<br>Building Size:                    | 23.51 Acres<br>277.247 SF                 | Co-Tenancy includes: Ulta, TJ Maxx, JC Penney, Staples, Hobby<br>Lobby, Big Lots, Buckle, Famous Footwear, Hallmark, Bath & Body<br>Works and Planet Fitness. Located 35 miles North of Winstar Casino<br>and fifteen minutes Northwest of Lake Murray State Park makes the<br>proximity convenient for tourism / recreation guests to visit Shops<br>At Ardmore. |  |
| Cross Streets:                                 | N Commerce St (Hwy 77)<br>& 12th Ave NW   | East Central University, Southeastern Oklahoma State University,<br>Murray State College and University Center of Southern Oklahoma                                                                                                                                                                                                                               |  |