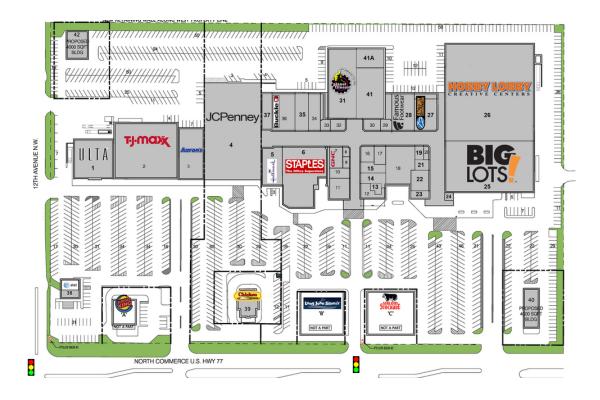

### SHOPS AT ARDMORE

#### TENANT LEGEND

| TENANT LEGEND |                               |        |  |      |                                    |         |  |  |  |  |
|---------------|-------------------------------|--------|--|------|------------------------------------|---------|--|--|--|--|
| UNIT          | TENANT                        | SQ FT  |  | UNIT | TENANT                             | SQ FT   |  |  |  |  |
| 1             | ULTA                          | 10,000 |  | 23   | Clear Focus CV Ultrasound Services | 1,000   |  |  |  |  |
| 2             | TJ MAXX                       | 22,720 |  | 24   | AVAILABLE                          | 430     |  |  |  |  |
| 3             | AARON RENTS                   | 8,442  |  | 25   | BIG LOTS                           | 26,432  |  |  |  |  |
| 4             | JC PENNEY                     | 34,364 |  | 26   | HOBBY LOBBY                        | 57,120  |  |  |  |  |
| 5             | HALLMARK                      | 5,120  |  | 27   | THE FACTORY CONNECTION             | 5,002   |  |  |  |  |
| 6             | STAPLES                       | 15,000 |  | 28   | FAMOUS FOOTWEAR                    | 6,260   |  |  |  |  |
| 7             | GENERAL NUTRITION CORPORATION | 1,755  |  | 29   | SMART REPAIR                       | 501     |  |  |  |  |
| 8&9           | MR J'S SANDWICH BAR           | 1,515  |  | 30   | CELLS-U-MORE                       | 1,348   |  |  |  |  |
| 10            | PUBLIC RESTROOMS              | 911    |  | 31   | PLANET FITNESS                     | 13,000  |  |  |  |  |
| 11            | JING YUAN CHINESE RESTAURANT  | 3,025  |  | 32   | CLAIRE'S BOUTIQUE                  | 1,167   |  |  |  |  |
| 12            | THAI ICE CREAM                | 1,573  |  | 33   | NATURAL NAILS                      | 623     |  |  |  |  |
| 13 & 14       | AVAILABLE                     | 2,157  |  | 34   | BATH & BODY WORKS                  | 3,000   |  |  |  |  |
| 15            | AVAILABLE                     | 1,144  |  | 35   | AVAILABLE                          | 3,300   |  |  |  |  |
| 16            | A-JEWELERS                    | 1,488  |  | 36   | THE BUCKLE                         | 5,680   |  |  |  |  |
| 17            | KARMA FASHION                 | 1,357  |  | 37   | AVAILABLE                          | 3,356   |  |  |  |  |
| 18            | HIBBETT SPORTING GOODS        | 6,625  |  | 38   | AT&T                               | 2,500   |  |  |  |  |
| 19            | AVAILABLE                     | 875    |  | 39   | CHICKEN EXPRESS                    | 3,425   |  |  |  |  |
| 20            | THE PEANUT SHACK              | 844    |  | 40   | PROPOSED OUTPARCEL                 | 4,000   |  |  |  |  |
| 21            | AVAILABLE                     | 1,029  |  | 41   | AVAILABLE                          | 8,500   |  |  |  |  |
| 22            | ARMED FORCES RECRUITING       | 2,527  |  | 41A  | VETERANS ADMINISTRATION            | 4,132   |  |  |  |  |
|               |                               |        |  | 42   | PROPOSED OUTPARCEL                 | 4,000   |  |  |  |  |
|               | TOTAL PARKING                 | 1,176  |  |      | TOTAL SQUARE FEET                  | 277,247 |  |  |  |  |
|               |                               |        |  |      |                                    |         |  |  |  |  |

PROVIDED PARKING 4.242 PER 1,000 SF