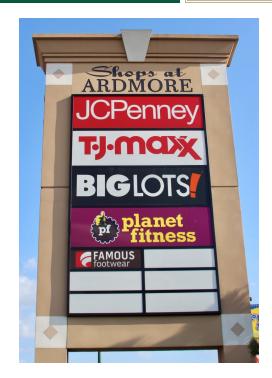

### RETAIL SPACE NOW AVAILABLE

PROPERTY OVERVIEW

| Available SF:                                  | 430 - 8,500 SF                            | Located on the Northwest corner of NW 12th Avenue & North Commerce (Hwy 77) in Ardmore, Oklahoma, this regional mall is a short drive south of Norman.                                                                                                                                                                                                            |  |
|------------------------------------------------|-------------------------------------------|-------------------------------------------------------------------------------------------------------------------------------------------------------------------------------------------------------------------------------------------------------------------------------------------------------------------------------------------------------------------|--|
| Lease Rates:                                   | \$7.00 - 11.00 SF/yr (NNN)                | Trade Area Population of 143,619 is comprised of seven (7) countie<br>Shops At Ardmore is located halfway between Oklahoma City a                                                                                                                                                                                                                                 |  |
| Suites 35, 37, 41<br>Suites 14, 15, 19, 21, 30 | \$7.00 SF/yr (NNN)<br>\$11.00 SF/yr (NNN) | Dallas/Ft Worth off I-35 and is the only enclosed mall of its size between these markets.                                                                                                                                                                                                                                                                         |  |
| Lot Size:<br>Building Size:                    | 23.51 Acres<br>277.247 SF                 | Co-Tenancy includes: Ulta, TJ Maxx, JC Penney, Staples, Hobby<br>Lobby, Big Lots, Buckle, Famous Footwear, Hallmark, Bath & Body<br>Works and Planet Fitness. Located 35 miles North of Winstar Casino<br>and fifteen minutes Northwest of Lake Murray State Park makes the<br>proximity convenient for tourism / recreation guests to visit Shops<br>At Ardmore. |  |
| Cross Streets:                                 | N Commerce St (Hwy 77)<br>& 12th Ave NW   | East Central University, Southeastern Oklahoma State University,<br>Murray State College and University Center of Southern Oklahoma                                                                                                                                                                                                                               |  |