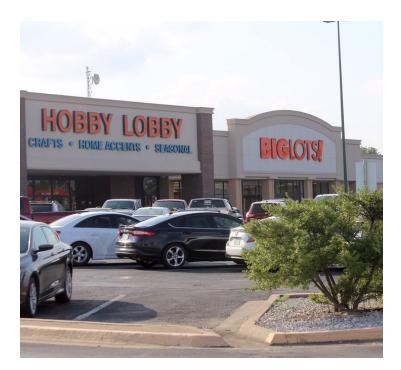

### RETAIL SPACE NOW AVAILABLE

PROPERTY OVERVIEW

| Available SF:                                  | 430 - 8,500 SF                            | Located on the Northwest corner of NW 12th Avenue & North Commerce (Hwy 77) in Ardmore, Oklahoma, this regional mall is a short drive south of Norman.                                                                                                                                                                                                            |  |
|------------------------------------------------|-------------------------------------------|-------------------------------------------------------------------------------------------------------------------------------------------------------------------------------------------------------------------------------------------------------------------------------------------------------------------------------------------------------------------|--|
| Lease Rates:                                   | \$7.00 - 11.00 SF/yr (NNN)                | Trade Area Population of 143,619 is comprised of seven (7) countie<br>Shops At Ardmore is located halfway between Oklahoma City a                                                                                                                                                                                                                                 |  |
| Suites 35, 37, 41<br>Suites 14, 15, 19, 21, 30 | \$7.00 SF/yr (NNN)<br>\$11.00 SF/yr (NNN) | Dallas/Ft Worth off I-35 and is the only enclosed mall of its size between these markets.                                                                                                                                                                                                                                                                         |  |
| Lot Size:<br>Building Size:                    | 23.51 Acres<br>277.247 SF                 | Co-Tenancy includes: Ulta, TJ Maxx, JC Penney, Staples, Hobby<br>Lobby, Big Lots, Buckle, Famous Footwear, Hallmark, Bath & Body<br>Works and Planet Fitness. Located 35 miles North of Winstar Casino<br>and fifteen minutes Northwest of Lake Murray State Park makes the<br>proximity convenient for tourism / recreation guests to visit Shops<br>At Ardmore. |  |
| Cross Streets:                                 | N Commerce St (Hwy 77)<br>& 12th Ave NW   | East Central University, Southeastern Oklahoma State University,<br>Murray State College and University Center of Southern Oklahoma                                                                                                                                                                                                                               |  |