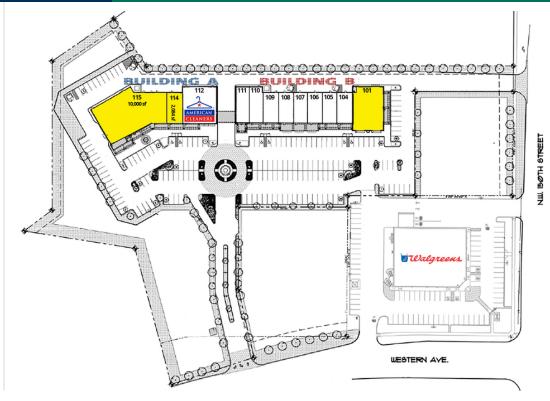

#### **AVAILABLE SPACES**

| SUITE     | TENANT    | SIZE (SF) | LEASE TYPE | LEASE RATE            | DESCRIPTION                 |
|-----------|-----------|-----------|------------|-----------------------|-----------------------------|
| Suite 115 | Available | 10,000 SF | NNN        | \$16.00 - 18.00 SF/yr | Former Medical/Clinic Space |
| Suite 114 | Available | 2,084 SF  | NNN        | \$18.00 - 20.00 SF/yr | -                           |
| Suite 101 | Available | 4,313 SF  | NNN        | \$18.00 - 20.00 SF/yr | -                           |

#### **TENANT ROSTER**

| TELOWIT NOTEN |  |                    |  |       |                   |    |                    |  |        |
|---------------|--|--------------------|--|-------|-------------------|----|--------------------|--|--------|
| SUITE NO.     |  | TENANT             |  | SQ FT | SUITE NO          | ). | TENANT             |  | SQ FT  |
| 101           |  | AVAILABLE          |  | 4,313 | 109               |    | Get Real Nutrition |  | 1,473  |
| 104           |  | Hermosa            |  | 1,452 | 110               |    | All Fur Paws       |  | 1,576  |
| 105           |  | GLO Tanning        |  | 1,489 | 111               |    | Trinity Exercise   |  | 1,575  |
| 106           |  | Mint Nails and Spa |  | 1,489 | 112               |    | American Cleaners  |  | 1,300  |
| 107           |  | Precision Footwear |  | 1,489 | 114               |    | AVAILABLE          |  | 2,084  |
| 108           |  | Bryan and Kary Ott |  | 1,473 | 115               |    | AVAILABLE          |  | 10,000 |
|               |  |                    |  |       |                   |    |                    |  |        |
|               |  |                    |  |       | Grand Total 29,73 |    |                    |  | 29,713 |