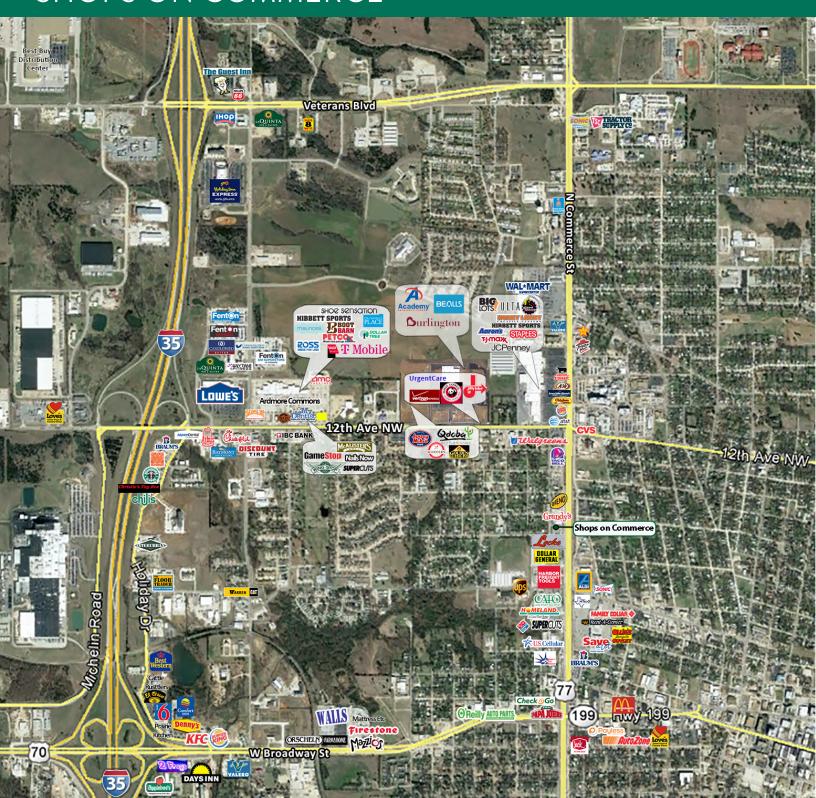

One prominent retail hub in Ardmore is situated at the intersection of NW 12th Street and North Commerce. This location holds historical significance while also being part of a rapidly expanding retail corridor. The area features a diverse range of national retailers, making it a thriving shopping destination. Some notable names among these retailers include Wal-Mart, Lowe's Home Improvement, Ross Dress for Less, TJ Maxx, Academy Sports, AMC Theaters, Ulta Cosmetics, Chick-Fil-A, Starbucks, and more.

The presence of these well-known brands contributes to the city's retail landscape, attracting both local shoppers and travelers passing through the Interstate 35 corridor. The combination of historical charm and a growing retail presence makes Ardmore a dynamic destination for those seeking a variety of goods and services.