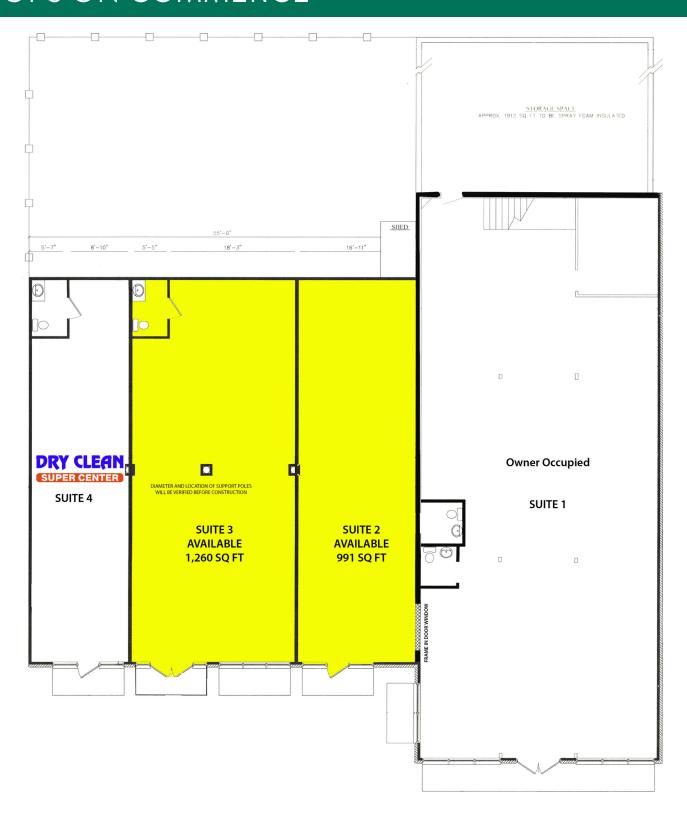

#### OFFERING SUMMARY

| Lease Rate     |               | \$28.00 SF/yr (NNN) |  |
|----------------|---------------|---------------------|--|
| Number of U    | Jnits:        | 4                   |  |
| Available SF:  |               | 991 - 2,251 SF      |  |
| Building Size: |               | 5,842 SF            |  |
| SPACES         | LEASE RATE    | SPACE SIZE          |  |
| Suite 2        | \$28.00 SF/yr | 991 - 2,251 SF      |  |
| Suite 3        | \$28.00 SF/yr | 1,260 - 2,251 SF    |  |