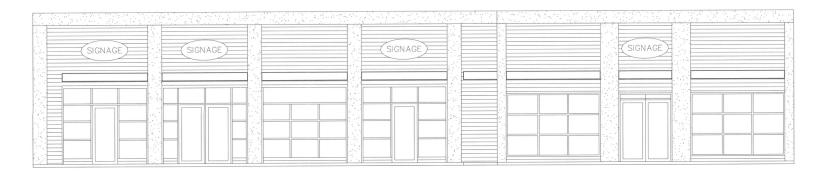

#### OFFERING SUMMARY

| Lease Rate     |               | \$28.00 SF/yr (NNN) |  |
|----------------|---------------|---------------------|--|
| Number of U    | Jnits:        | 4                   |  |
| Available SF:  |               | 991 - 2,251 SF      |  |
| Building Size: |               | 5,842 SF            |  |
| SPACES         | LEASE RATE    | SPACE SIZE          |  |
| Suite 2        | \$28.00 SF/yr | 991 - 2,251 SF      |  |
| Suite 3        | \$28.00 SF/yr | 1,260 - 2,251 SF    |  |