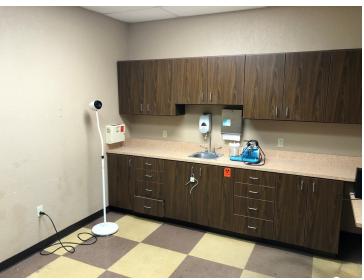

ce, high-volume traffic, great visibility and strong demographics.

Retailers in the trade area include Home Depot, Academy, TJ Maxx, PetSmart, Staples, Jersey Mike's Subs, Ace Hardware, SuperCuts, FastSigns, Crest, and Mazzio's, among other national, local and regional companies. OU Medical Center – Edmond, The University of Central Oklahoma, Edmond Memorial High School and Santa Fe High School are all located within a 10 minute drive time.

Suite #1714 - Former Urgent Care space available for Lease.

022619

#### GEORGE WILLIAMS, CCIM

**Year Built:** 

Retail Investment Specialist gwilliams@priceedwards.com 405.239.1270 210 Park Ave, Suite 700, Oklahoma City, OK 73102 priceedwards.com 1986

# SIGNAL RIDGE SHOPPING CENTER

1712 S Kelly Ave, Edmond, OK 73013 - (W 15th & S Kelly Ave)









| DEMOGRAPHICS (per 2010 Census; 5 Miles Radius) |           |
|------------------------------------------------|-----------|
| Total Population                               | 139,918   |
| Population Density                             | 139,918   |
| Median Age                                     | 33.1      |
| Median Age (Male)                              | 31.7      |
| Median Age (Female)                            | 34.3      |
| Total Households                               | 54,648    |
| # of Persons Per HH                            | 2.6       |
| Average HH Income                              | \$82,309  |
| Average House Value                            | \$209,870 |
| TRAFFIC COUNTS (per ACOG)                      |           |

| TRAFFIC COUNTS (per ACO | oG)   |