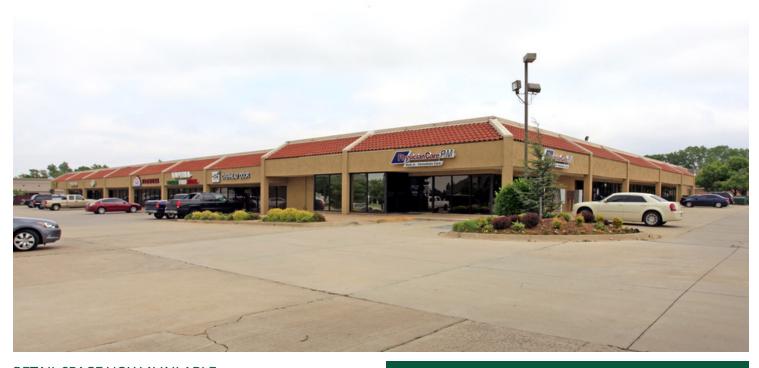

## SIGNAL RIDGE SHOPPING CENTER

1712 S Kelly Ave, Edmond, OK 73013 - (W 15th & S Kelly Ave)

### RETAIL SPACE NOW AVAILABLE

**Available SF:** 1,800 - 2,516 SF

**Suite #1712:** 1,800 SF

**Suite #1714** 2.516 SF

**Lease Rate:** \$14.00 - 16.00 SF/yr (NNN)

**Building Size:** 36,000 SF

Sub Market: Edmond

Suite #1714 - Former Urgent Care space available for Lease.

022619