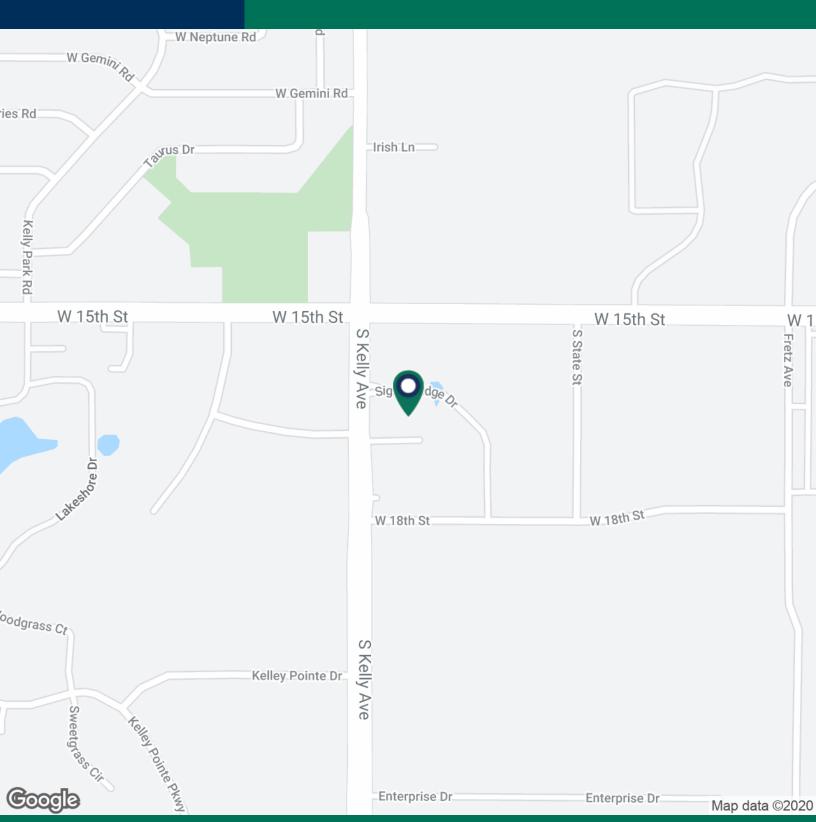

#### **PROPERTY OVERVIEW**

Signal Ridge Shopping Center is located in the heart of Edmond Oklahoma – Oklahoma City's preferred sub market. Just south of 15th on highly trafficked Kelly Ave, Signal Ridge Shopping Center is a short drive west of Broadway /Broadway Extension and less than 3 miles from the Kilpatrick Turnpike providing easy access to the property.

## Signal Ridge Shopping Center

1712 S Kelly Ave, Edmond, OK 73013

S Kelly Ave