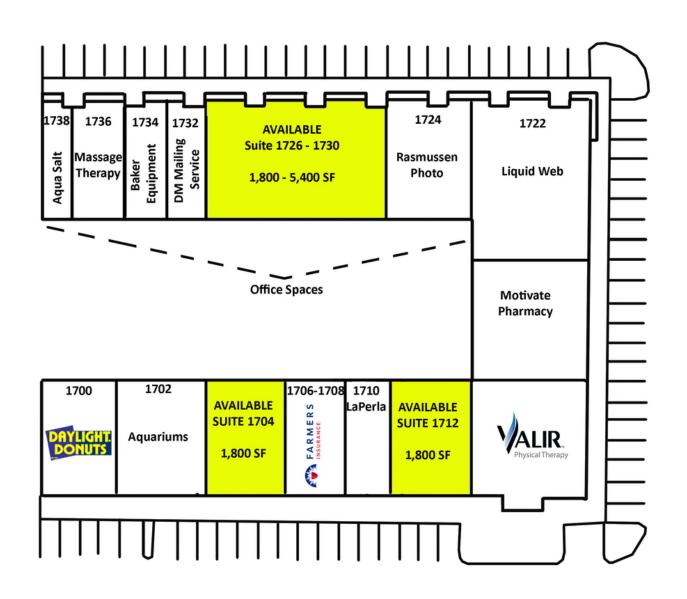

| SPACES    | LEASE RATE            | SPACE SIZE       |
|-----------|-----------------------|------------------|
| 1704      | \$14.00 - 16.00 SF/yr | 1,800 SF         |
| 1712      | \$14.00 - 16.00 SF/yr | 1,800 SF         |
| 1726-1730 | \$14.00 - 16.00 SF/yr | 1,800 - 5,400 SF |