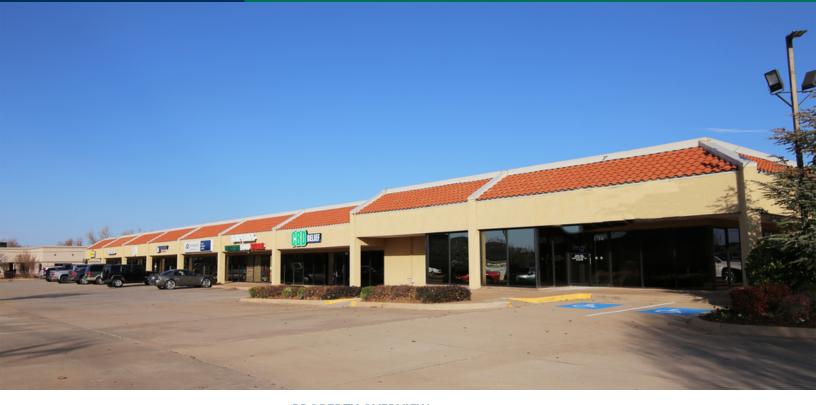

## Signal Ridge Shopping Center

1712 S Kelly Ave, Edmond, OK 73013

#### **PROPERTY OVERVIEW**

Signal Ridge Shopping Center is located in the heart of Edmond Oklahoma – Oklahoma City's preferred sub market. Just south of 15th on highly trafficked Kelly Ave, Signal Ridge Shopping Center is a short drive west of Broadway /Broadway Extension and less than 3 miles from the Kilpatrick Turnpike providing easy access to the property.

Centrally located within the trade area it serves, Signal Ridge has all the ingredients necessary for successful retailing; convenience, high-volume traffic, great visibility and strong demographics.

Retailers in the trade area include Home Depot, Academy, TJ Maxx, PetSmart, Staples, Jersey Mike's Subs, Ace Hardware, SuperCuts, FastSigns, Crest, and Mazzio's, among other national, local and regional companies. OU Medical Center – Edmond, The University of Central Oklahoma, Edmond Memorial High School and Santa Fe High School are all located within a 10 minute drive time.