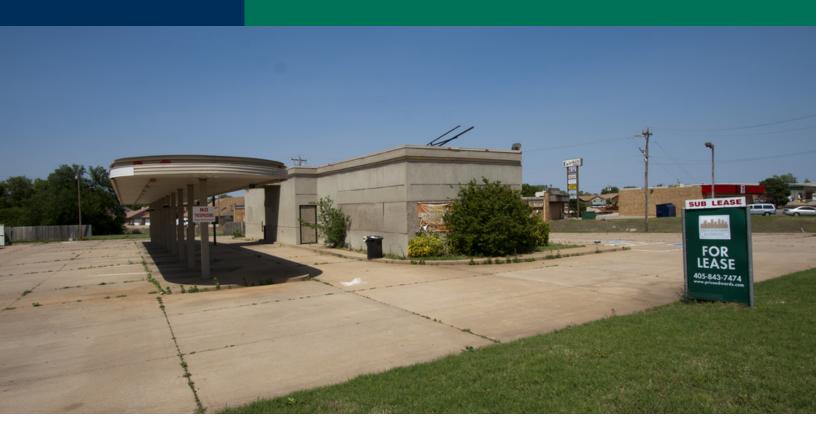

## Sonic - Sublease | Ground Lease 815 W Memorial Rd, Oklahoma City, OK 73114

### **RETAIL SPACE NOW AVAILABLE**

Lease Rate:

**PROPERTY OVERVIEW** 

|           | (Gross)    | This prime property is located on the fast growing Memorial  |
|-----------|------------|--------------------------------------------------------------|
| Lot Size: | 0.82 Acres | Corridor in north Oklahoma City, just a short drive from the |
|           |            | John Kilpatrick Turnpike, one block east of N Western Ave.   |

Building Size: 1,000 SF

Market: North Sublease: Expiration December 31, 2021

\$48,000.00 per year

Sub Market: Quail Springs Lease Terms: Ground Lease

Cross Streets: E Memorial Rd & Eskridge Dr Rate: \$48,000.00 per year