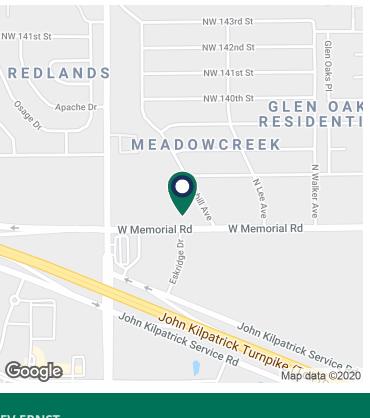

## Sonic - Sublease | Ground Lease 815 W Memorial Rd, Oklahoma City, OK 73114

Building Size: 1,000 SF

Market: North Sublease: Expiration December 31, 2021

\$48,000.00 per year

Sub Market: Quail Springs Lease Terms: Ground Lease

Cross Streets: E Memorial Rd & Eskridge Dr Rate: \$48,000.00 per year