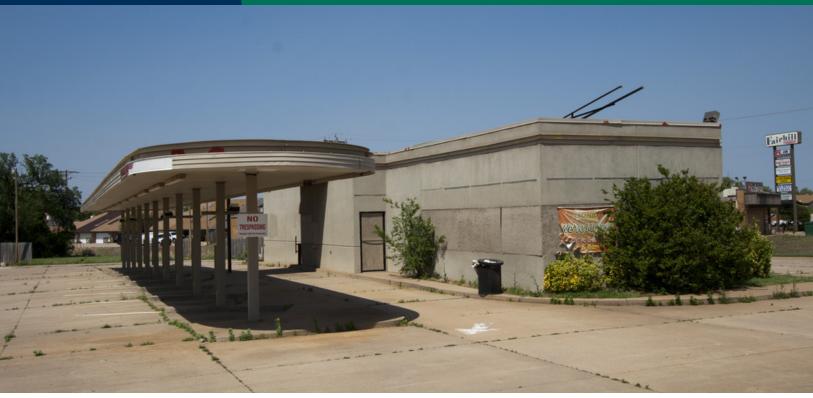

## Sonic - Sublease | Ground Lease 815 W Memorial Rd, Oklahoma City, OK 73114

### **RETAIL SPACE NOW AVAILABLE**

Lease Rate:

**PROPERTY OVERVIEW** 

|           | (Gross)    | This prime property is located on the fast growing Memorial  |
|-----------|------------|--------------------------------------------------------------|
| Lot Size: | 0.82 Acres | Corridor in north Oklahoma City, just a short drive from the |
|           |            | John Kilpatrick Turnpike, one block east of N Western Ave.   |

Building Size: 1,000 SF

Market: North Sublease: Expiration December 31, 2021

\$48,000.00 per year

Sub Market: Quail Springs Lease Terms: Ground Lease

Cross Streets: E Memorial Rd & Eskridge Dr Rate: \$48,000.00 per year