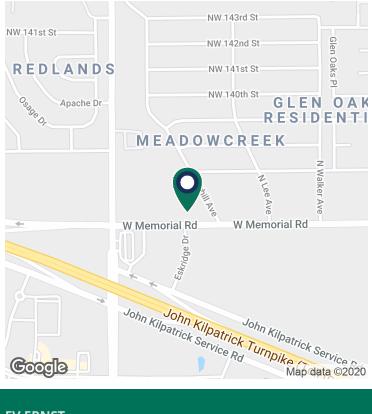

### Sonic - Sublease | Ground Lease 815 W Memorial Rd, Oklahoma City, OK 73114

| RETAIL SPACE NOW AVAILABLE |                                 | PROPERTY OVERVIEW                                                                                                         |  |
|----------------------------|---------------------------------|---------------------------------------------------------------------------------------------------------------------------|--|
| Lease Rate:                | \$48,000.00 per year<br>(Gross) | This prime property is located on the fast growing Memorial                                                               |  |
| Lot Size:                  | 0.82 Acres                      | Corridor in north Oklahoma City, just a short drive from th<br>John Kilpatrick Turnpike, one block east of N Western Ave. |  |
| Building Size:             | 1,000 SF                        |                                                                                                                           |  |
| Market:                    | North                           | Sublease: Expiration December 31, 2021                                                                                    |  |
| Sub Market:                | Quail Springs                   | Lease Terms: Ground Lease                                                                                                 |  |
| Cross Streets:             | E Memorial Rd &<br>Eskridge Dr  | Rate: \$48,000.00 per year                                                                                                |  |