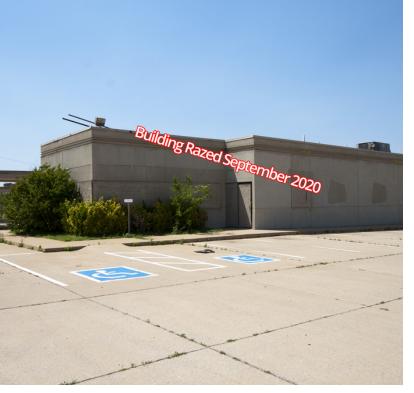

### Sonic - Sublease | Ground Lease 815 W Memorial Rd, Oklahoma City, OK 73114

| RETAIL SPACE NOW AVAILABLE |                                 | PROPERTY OVERVIEW                                                                                                         |  |
|----------------------------|---------------------------------|---------------------------------------------------------------------------------------------------------------------------|--|
| Lease Rate:                | \$48,000.00 per year<br>(Gross) | This prime property is located on the fast growing Memorial                                                               |  |
| Lot Size:                  | 0.82 Acres                      | Corridor in north Oklahoma City, just a short drive from th<br>John Kilpatrick Turnpike, one block east of N Western Ave. |  |
| Building Size:             | 1,000 SF                        |                                                                                                                           |  |
| Market:                    | North                           | Sublease: Expiration December 31, 2021                                                                                    |  |
| Sub Market:                | Quail Springs                   | Lease Terms: Ground Lease                                                                                                 |  |
| Cross Streets:             | E Memorial Rd &<br>Eskridge Dr  | Rate: \$48,000.00 per year                                                                                                |  |