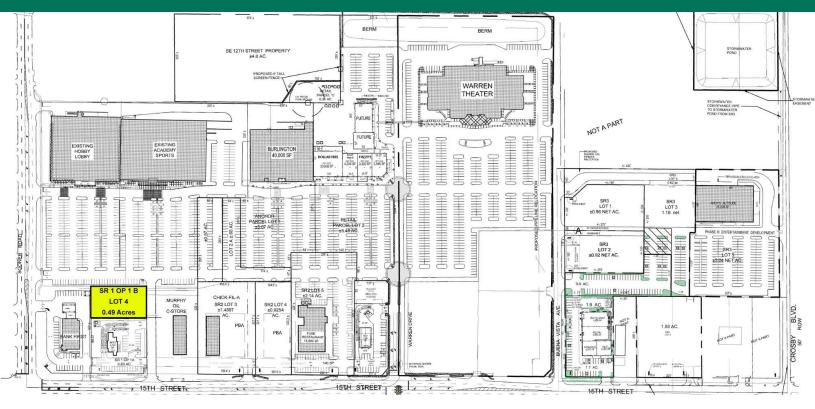

#### PROPERTY DESCRIPTION

This exceptional commercial property is located at the high-traffic intersection of SE 15th Street and Sooner Road in Midwest City, offering outstanding visibility and accessibility. The available parcels are situated next to Andy's Altitude, making this a perfect opportunity for retailers looking to benefit from proximity to a popular entertainment venue. The site is also surrounded by top national retailers, including Hobby Lobby, Academy Sports + Outdoors, Burlington, and Chick-fil-A, ensuring a steady flow of customers. With a daytime population exceeding 158,000 within a 5-mile radius and over 23,000 vehicles passing daily on 15th Street, this location is ideal for businesses looking to thrive.

#### PROPERTY HIGHLIGHTS

- Site is graded
- All access is built
- · All utilities are installed
- Underground stormwater detention is completed

#### **OFFERING SUMMARY**

| Lease Rate:   | \$50,000.00 SF/yr (Ground) |  |
|---------------|----------------------------|--|
|               |                            |  |
| Available SF: | 21,344 SF                  |  |
|               |                            |  |
| Lot #4 Size:  | 0.47 Acres                 |  |