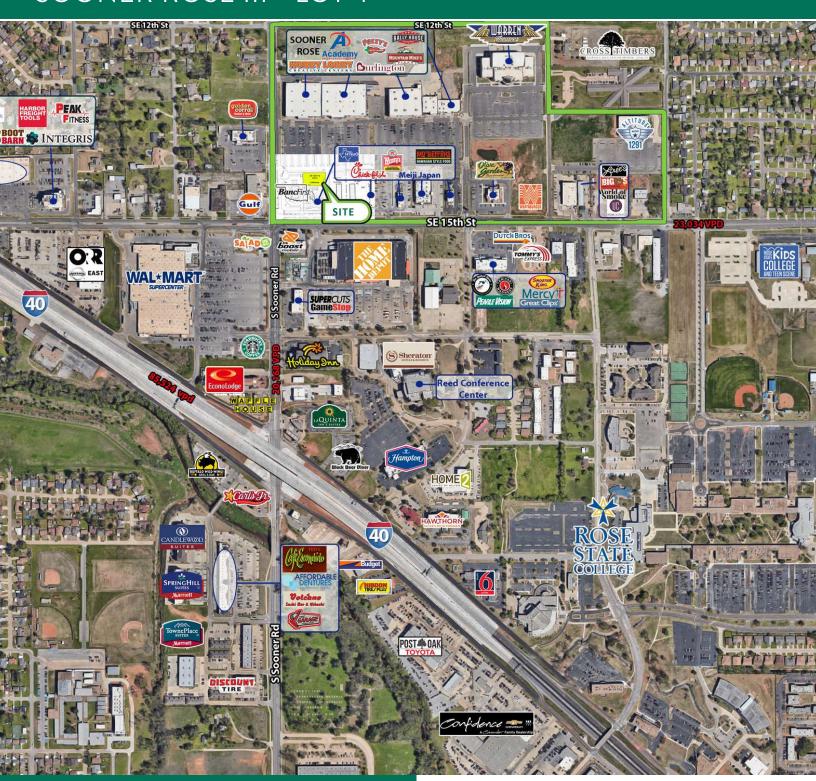

#### PROPERTY DESCRIPTION

This exceptional commercial property is located at the high-traffic intersection of SE 15th Street and Sooner Road in Midwest City, offering outstanding visibility and accessibility. The available parcels are situated next to Andy's Altitude, making this a perfect opportunity for retailers looking to benefit from proximity to a popular entertainment venue. The site is also surrounded by top national retailers, including Hobby Lobby, Academy Sports + Outdoors, Burlington, and Chick-fil-A, ensuring a steady flow of customers. With a daytime population exceeding 158,000 within a 5-mile radius and over 23,000 vehicles passing daily on 15th Street, this location is ideal for businesses looking to thrive.

#### PROPERTY HIGHLIGHTS

- Site is graded
- All access is built
- · All utilities are installed
- Underground stormwater detention is completed