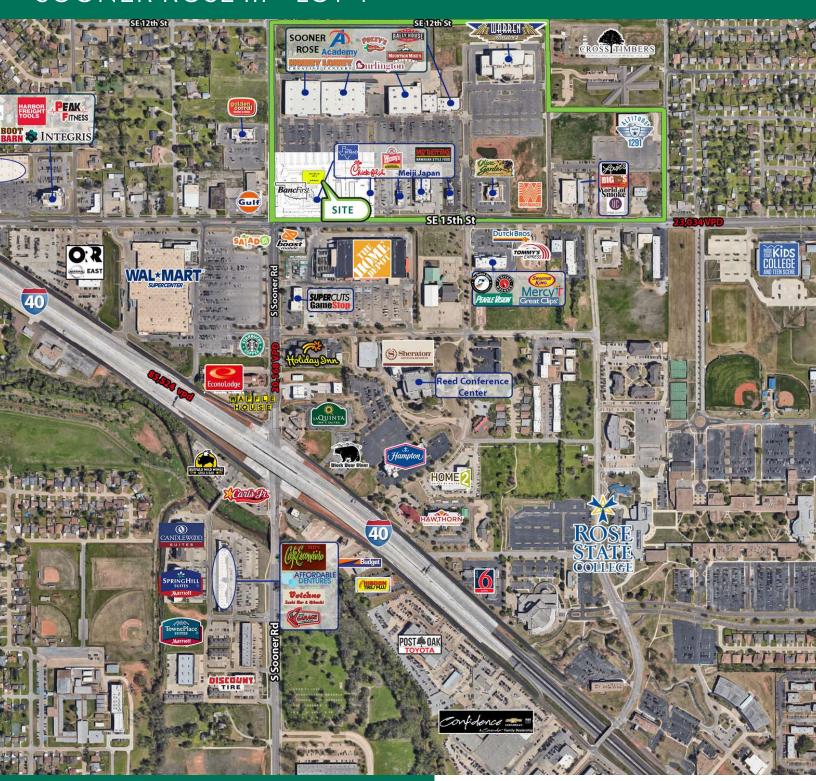

#### PROPERTY DESCRIPTION

This exceptional commercial property is located at the high-traffic intersection of SE 15th Street and Sooner Road in Midwest City, offering outstanding visibility and accessibility. The available parcels are situated next to Andy's Altitude, making this a perfect opportunity for retailers looking to benefit from proximity to a popular entertainment venue. The site is also surrounded by top national retailers, including Hobby Lobby, Academy Sports + Outdoors, Burlington, and Chick-fil-A, ensuring a steady flow of customers. With a daytime population exceeding 158,000 within a 5-mile radius and over 23,000 vehicles passing daily on 15th Street, this location is ideal for businesses looking to thrive.

#### PROPERTY HIGHLIGHTS

- Site is graded
- · All access is built
- All utilities are installed
- Underground stormwater detention is completed