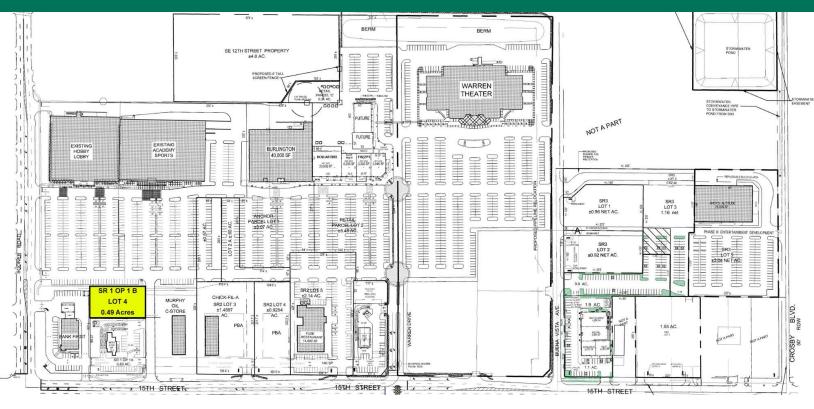

#### PROPERTY DESCRIPTION

This exceptional commercial property is located at the high-traffic intersection of SE 15th Street and Sooner Road in Midwest City, offering outstanding visibility and accessibility. The available parcels are situated next to Andy's Altitude, making this a perfect opportunity for retailers looking to benefit from proximity to a popular entertainment venue. The site is also surrounded by top national retailers, including Hobby Lobby, Academy Sports + Outdoors, Burlington, and Chick-fil-A, ensuring a steady flow of customers. With a daytime population exceeding 158,000 within a 5-mile radius and over 23,000 vehicles passing daily on 15th Street, this location is ideal for businesses looking to thrive.

#### **OFFERING SUMMARY**

| Lease Rate:   | \$50,000.00 SF/yr (Ground) |  |
|---------------|----------------------------|--|
|               |                            |  |
| Available SF: | 21,344 SF                  |  |
|               |                            |  |
| Lot #4 Size:  | 0.47 Acres                 |  |