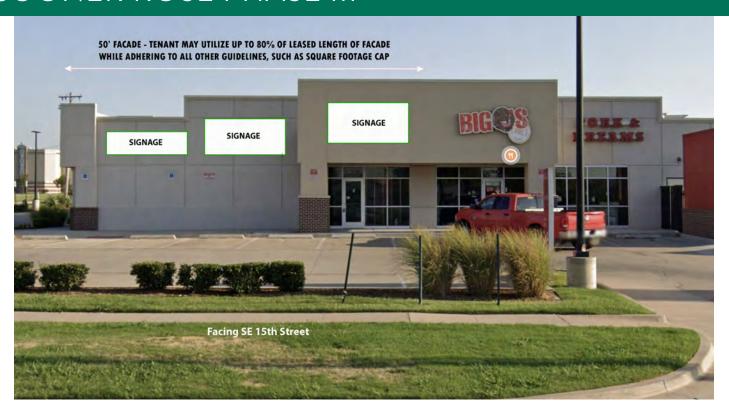

#### OFFERING SUMMARY

| Lease Rate:      | \$29.00 SF/yr (NNN) |
|------------------|---------------------|
| Number of Units: | 4                   |
| Available SF:    | 2,500 SF            |
| Building Size:   | 13,680 SF           |
|                  |                     |