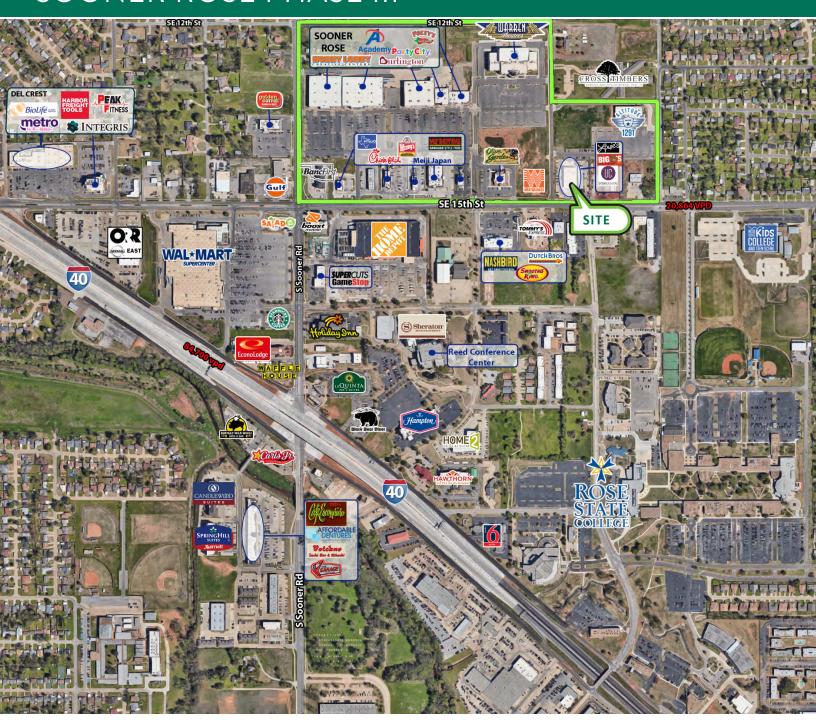

#### PROPERTY DESCRIPTION

Introducing Sooner Rose Shopping Center, an unparalleled retail opportunity nestled at the vibrant intersection of SE 15th Street and Sooner Road in Midwest City, OK. This prime location adjacent to illustrious neighbors such as the Warren Theater, Burlington, Hobby Lobby, and Academy, and mere moments away from the bustling Wal-Mart Super Center and Home Depot. With an array of dining options ranging from cherished local gems to renowned national cuisines, Sooner Rose Shopping Center offers an unrivaled culinary experience that caters to every palate.

Positioned at the nexus of convenience, this retail destination draws from a vast consumer base, with over 52,000 homes within a 5-Mile Radius and an impressive traffic count of 22,000 vehicles per day. Whether you're launching a new venture or expanding an existing one, this dynamic locale provides the perfect stage for your next business endeavor.

#### TRAFFIC COUNTS

| SE 15th St  | east  | 21,314 |
|-------------|-------|--------|
| SE 15th St  | west  | 20,864 |
| S Sooner Rd | north | 20,125 |
| S Sooner Rd | south | 24,748 |
|             |       |        |