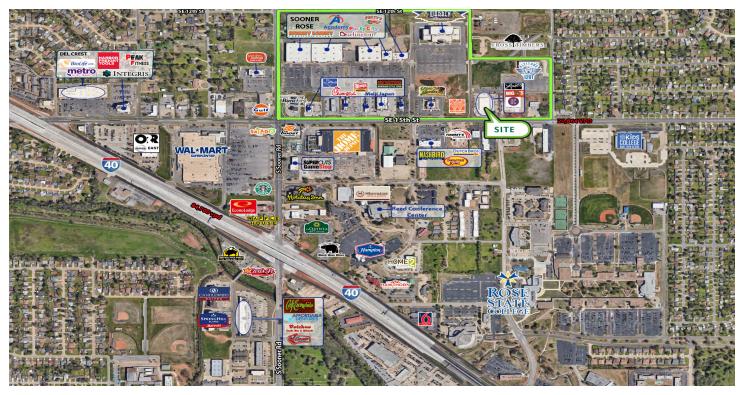

#### PROPERTY DESCRIPTION

Introducing Sooner Rose Shopping Center, an unparalleled retail opportunity nestled at the vibrant intersection of SE 15th Street and Sooner Road in Midwest City, OK. This prime location adjacent to illustrious neighbors such as the Warren Theater, Burlington, Hobby Lobby, and Academy, and mere moments away from the bustling Wal-Mart Super Center and Home Depot. With an array of dining options ranging from cherished local gems to renowned national cuisines, Sooner Rose Shopping Center offers an unrivaled culinary experience that caters to every palate.

Positioned at the nexus of convenience, this retail destination draws from a vast consumer base, with over 52,000 homes within a 5-Mile Radius and an impressive traffic count of 22,000 vehicles per day. Whether you're launching a new venture or expanding an existing one, this dynamic locale provides the perfect stage for your next business endeavor.