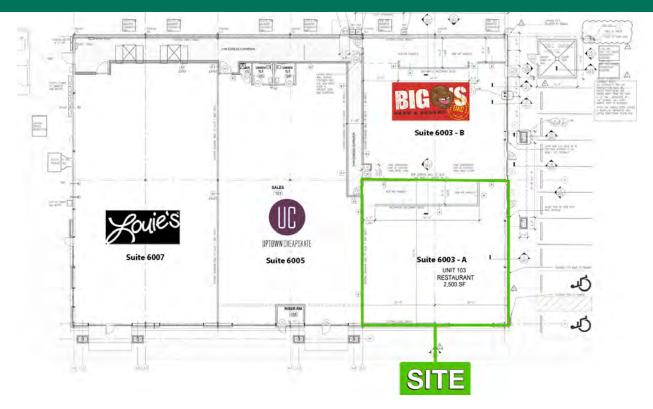

#### OFFERING SUMMARY

| Lease Rate:      | \$29.00 SF/yr (NNN) |
|------------------|---------------------|
| Number of Units: | 4                   |
| Available SF:    | 2,500 SF            |
| Building Size:   | 13,680 SF           |
|                  |                     |