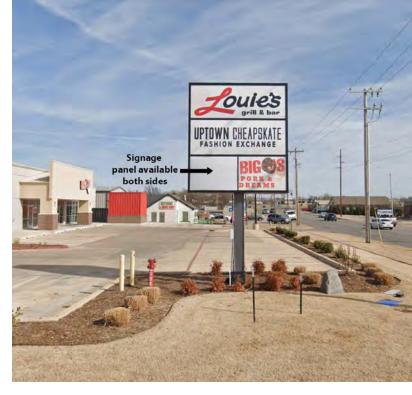

#### OFFERING SUMMARY

| Lease Rate:      | \$29.00 SF/yr (NNN) |
|------------------|---------------------|
| Number of Units: | 4                   |
| Available SF:    | 2,500 SF            |
| Building Size:   | 13,680 SF           |
|                  |                     |