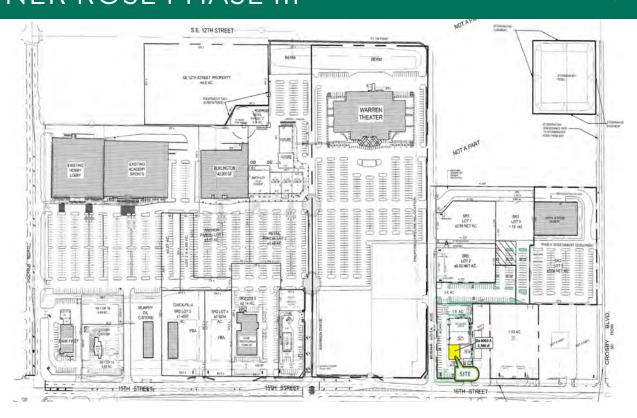

#### PROPERTY DESCRIPTION

Introducing Sooner Rose Shopping Center, an unparalleled retail opportunity nestled at the vibrant intersection of SE 15th Street and Sooner Road in Midwest City, OK. This prime location adjacent to illustrious neighbors such as the Warren Theater, Burlington, Hobby Lobby, and Academy, and mere moments away from the bustling Wal-Mart Super Center and Home Depot. With an array of dining options ranging from cherished local gems to renowned national cuisines, Sooner Rose Shopping Center offers an unrivaled culinary experience that caters to every palate.

#### OFFERING SUMMARY

| Lease Rate:      | \$29.00 SF/yr (NNN) |
|------------------|---------------------|
| Number of Units: | 4                   |
| Available SF:    | 2,500 SF            |
| Building Size:   | 13,680 SF           |
|                  |                     |