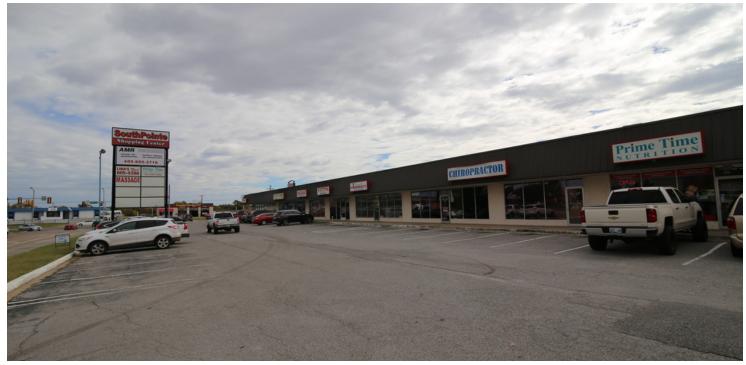

## SOUTHPOINTE SHOPPING CENTER

Year Built: 1981

**Sub Market:** South Oklahoma City

**Cross Streets:** Straka Terrace & S Western Ave

Southpointe Shopping Center is located on the hard corner of Straka Terrace and South Western Avenue at a heavily traveled intersection. This property is located south of Interstate 240 offering excellent access.

This Center rarely has space available and has excellent foot traffic, offering client possibilities for any retailer.

Pylon signage available.

Suite 8001 - Former Pizza Restaurant is turn-key restaurant space with equipment available For Sale.