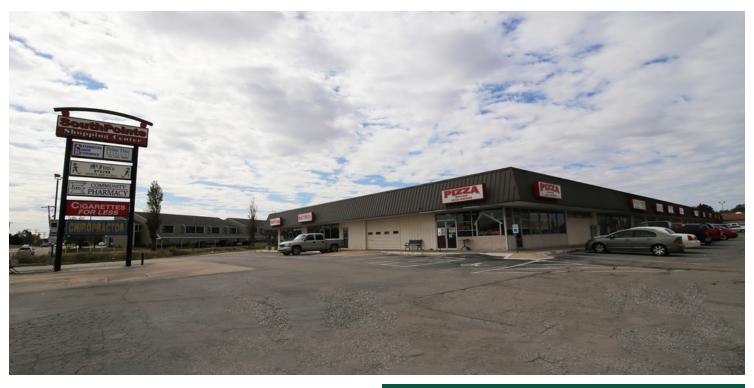

## SOUTHPOINTE SHOPPING CENTER

Year Built: 1981

**Sub Market:** South Oklahoma City

**Cross Streets:** Straka Terrace & S Western Ave

Southpointe Shopping Center is located on the hard corner of Straka Terrace and South Western Avenue at a heavily traveled intersection. This property is located south of Interstate 240 offering excellent access.

This Center rarely has space available and has excellent foot traffic, offering client possibilities for any retailer.

Pylon signage available.

Suite 8001 - Former Pizza Restaurant is turn-key restaurant space with equipment available For Sale.