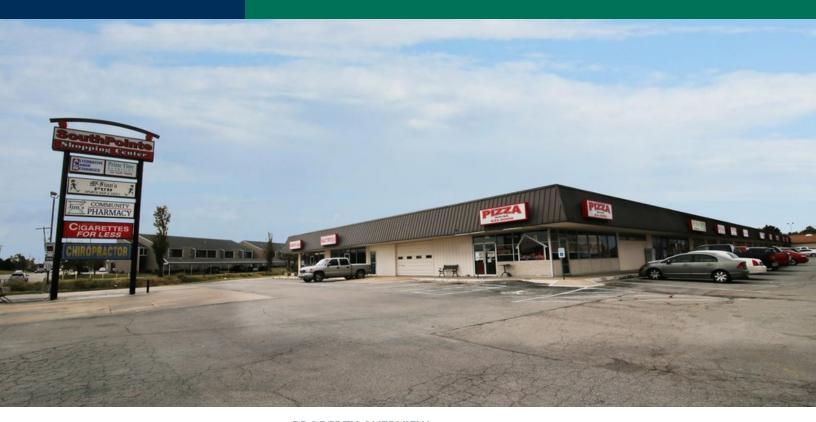

## Southpointe Shopping Center

8003 S Western Ave, Oklahoma City, OK 73139

### **PROPERTY OVERVIEW**

Southpointe Shopping Center is located on the hard corner of Straka Terrace and South Western Avenue at a heavily traveled intersection. This property is located south of Interstate 240 offering excellent access.

This Center rarely has space available and has excellent foot traffic, offering client possibilities for any retailer.

Pylon signage available.

| SPACES               | LEASE RATE    | SPACE SIZE |  |
|----------------------|---------------|------------|--|
| 920 A Straka Terrace | \$10.00 SF/yr | 1,200 SF   |  |
| 928 Straka Terrace   | \$12.00 SF/yr | 1,200 SF   |  |
| 932 Straka Terrace   | \$10.00 SF/yr | 2,000 SF   |  |