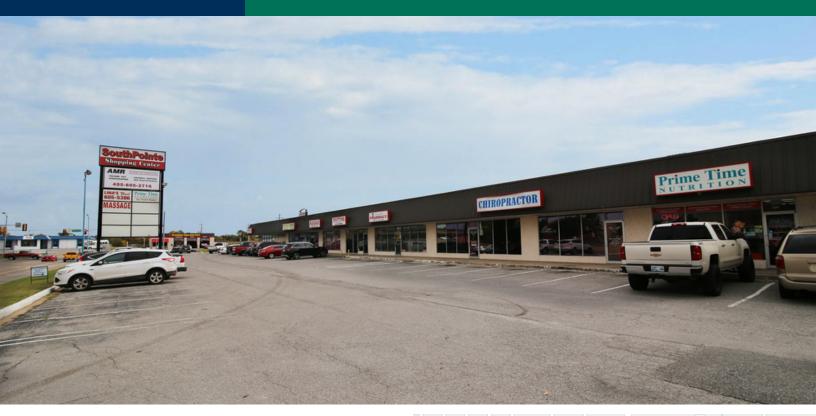

## Southpointe Shopping Center

8003 S Western Ave, Oklahoma City, OK 73139

### **PROPERTY OVERVIEW**

Southpointe Shopping Center is located on the hard corner of Straka Terrace and South Western Avenue at a heavily traveled intersection. This property is located south of Interstate 240 offering excellent access.

This Center rarely has space available and has excellent foot traffic, offering client possibilities for any retailer.

Pylon signage available.

| SPACES               | LEASE RATE    | SPACE SIZE |  |
|----------------------|---------------|------------|--|
| 920 A Straka Terrace | \$10.00 SF/yr | 1,200 SF   |  |
| 928 Straka Terrace   | \$12.00 SF/yr | 1,200 SF   |  |
| 932 Straka Terrace   | \$10.00 SF/yr | 2,000 SF   |  |