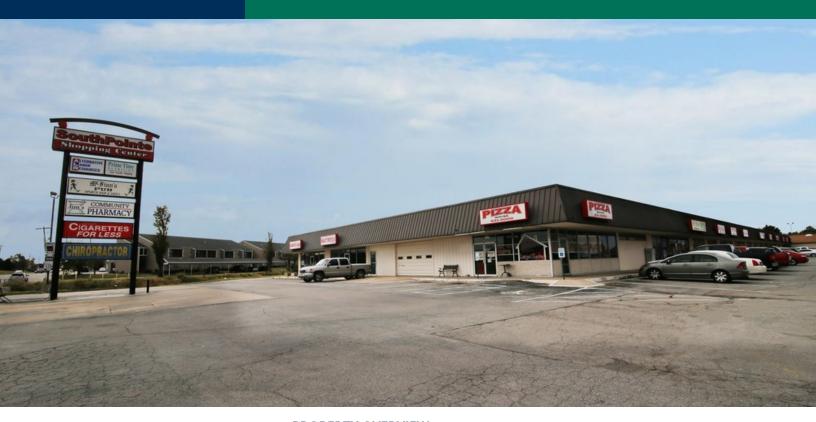

# Southpointe Shopping Center

8003 S Western Ave, Oklahoma City, OK 73139

### **PROPERTY OVERVIEW**

Southpointe Shopping Center is located on the hard corner of Straka Terrace and South Western Avenue at a heavily traveled intersection. This property is located south of Interstate 240 offering excellent access.

This Center rarely has space available and has excellent foot traffic, offering client possibilities for any retailer.

Pylon signage available.

Suite 928 is a Turn Key Nail Salon space

Suite 920A is an Open Concept | great for any use