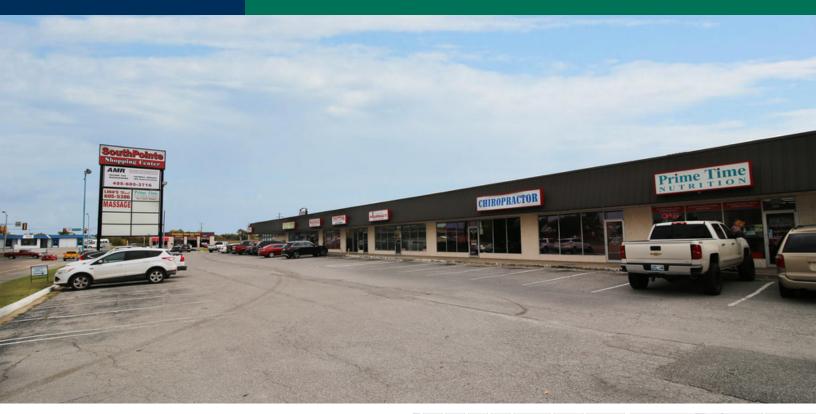

This Center rarely has space available and has excellent foot traffic, offering client possibilities for any retailer.

Pylon signage available.

Suite 928 is a Turn Key Nail Salon space

Suite 920A is an Open Concept | great for any use

041822

| SPACES               | LEASE RATE    | SPACE SIZE |  |
|----------------------|---------------|------------|--|
| 920 A Straka Terrace | \$12.00 SF/yr | 1,200 SF   |  |
| 928 Straka Terrace   | \$12.00 SF/yr | 1,200 SF   |  |